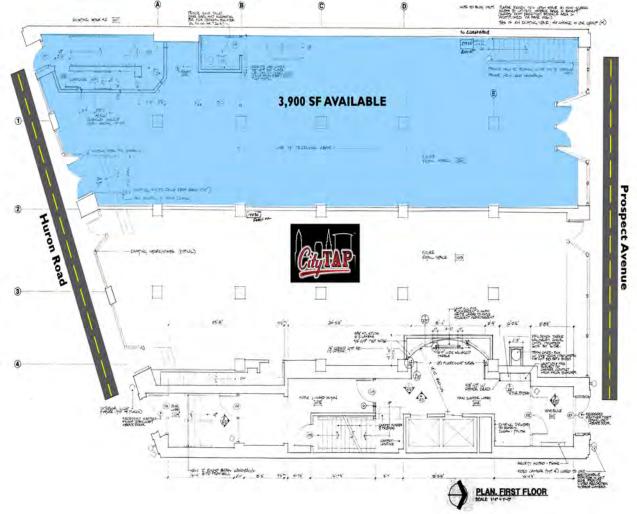

### 740 PROSPECT AVENUE, STE 206 CLEVELAND, OHIO

- 3,900 SF of prime retail space available (lower level, ground level and mezzanine floors)
- 500 SF of mezzanine space and 900 SF of space in lower level
- Prominent visibility near Progressive Field, Quicken Loans Arena, and Jack Casino
- Located next to the "nuCLEus" project
- Abundant nearby and on-street parking and valet option at contiguous Radisson Hotel
- Storefront space on Prospect Avenue and Huron Road

## **Ground Floor**