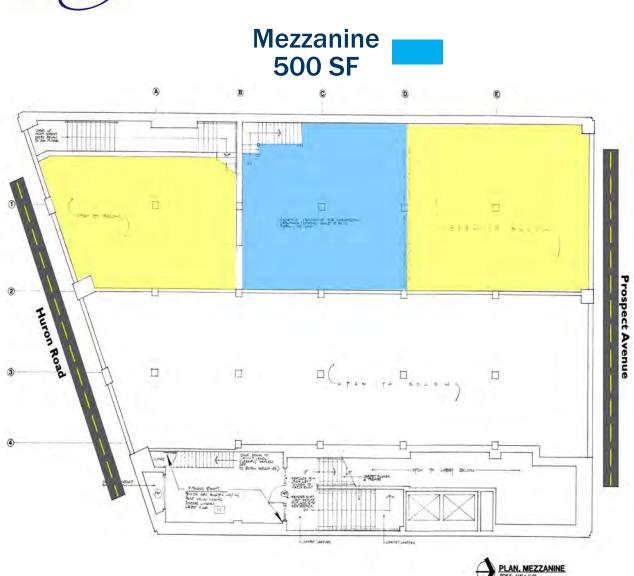

### 740 PROSPECT AVENUE, STE 206 CLEVELAND, OHIO

- 3,900 SF of prime retail space available (lower level, ground level and mezzanine floors)
- 500 SF of mezzanine space and 900 SF of space in lower level
- Prominent visibility near Progressive Field, Quicken Loans Arena, and Jack Casino
- Located next to the "nuCLEus" project
- Abundant nearby and on-street parking and valet option at contiguous Radisson Hotel
- Storefront space on Prospect Avenue and Huron Road