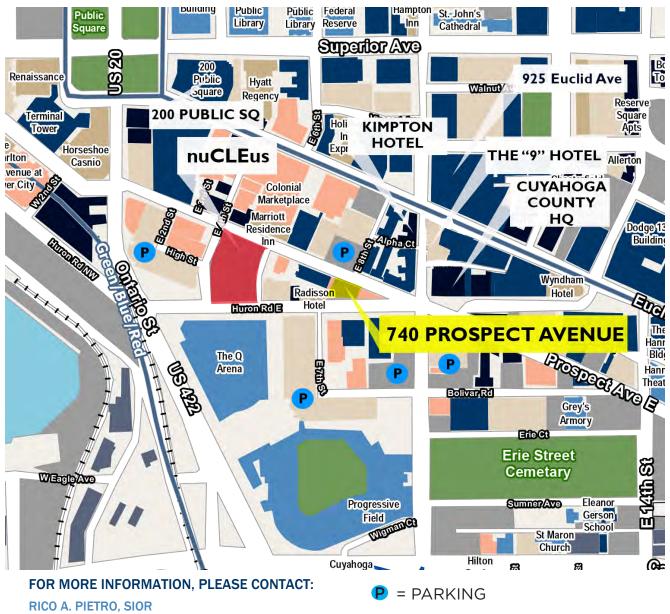

### 740 PROSPECT AVENUE, STE 206 CLEVELAND, OHIO

- 3,900 SF of prime retail space available (lower level, ground level and mezzanine floors)
- 500 SF of mezzanine space and 900 SF of space in lower level
- Prominent visibility near Progressive Field, Quicken Loans Arena, and Jack Casino
- Located next to the "nuCLEus" project
- Abundant nearby and on-street parking and valet option at contiguous Radisson Hotel
- Storefront space on Prospect Avenue and Huron Road