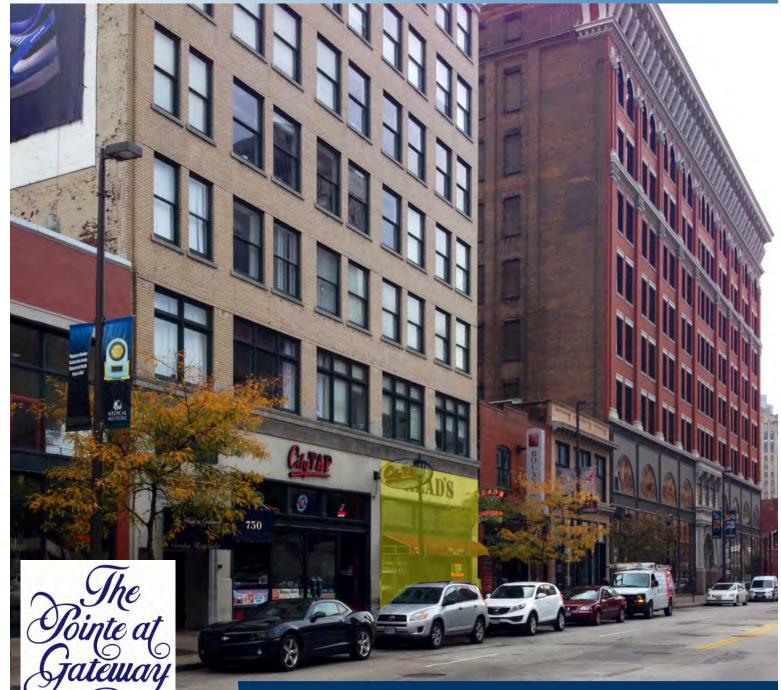

### 740 PROSPECT AVENUE, STE 206 CLEVELAND, OHIO

- 3,900 SF of prime retail space available (lower level, ground level and mezzanine floors)
- 500 SF of mezzanine space and 900 SF of space in lower level
- Prominent visibility near Progressive Field, Quicken Loans Arena, and Jack Casino
- Located next to the "nuCLEus" project
- Abundant nearby and on-street parking and valet option at contiguous Radisson Hotel
- Storefront space on Prospect Avenue and Huron Road