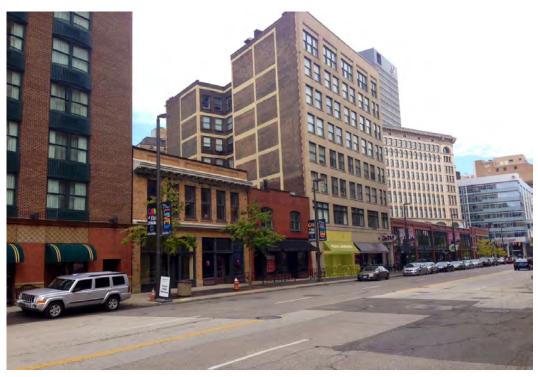

### 740 PROSPECT AVENUE, STE 206 CLEVELAND, OHIO

- 3,900 SF of prime retail space available (lower level, ground level and mezzanine floors)
- 500 SF of mezzanine space and 900 SF of space in lower level
- Prominent visibility near Progressive Field, Quicken Loans Arena, and Jack Casino
- Located next to the "nuCLEus" project
- Abundant nearby and on-street parking and valet option at contiguous Radisson Hotel
- Storefront space on Prospect Avenue and Huron Road