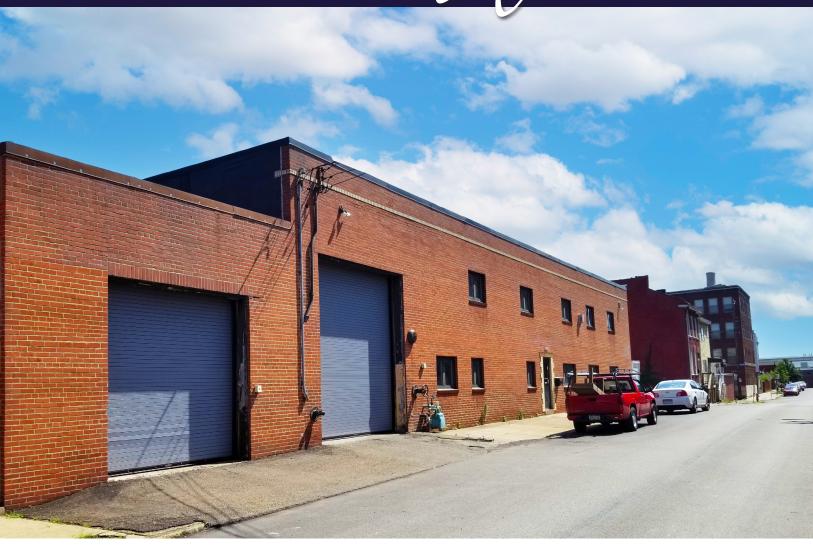

# 4920 Harrison

### **PROPERTY HIGHLIGHTS**

| Docks        | Two (2) external         |  |
|--------------|--------------------------|--|
| Drive-Ins    | Three (3), 10' w x 14' h |  |
| Clear Height | 20'                      |  |
| Parking      | 25 surface spaces        |  |

### **AVAILABILITY - 11,565 SF**

| Floor | SF     | Description      |
|-------|--------|------------------|
| 1st   | 11,565 | Industrial / R&D |