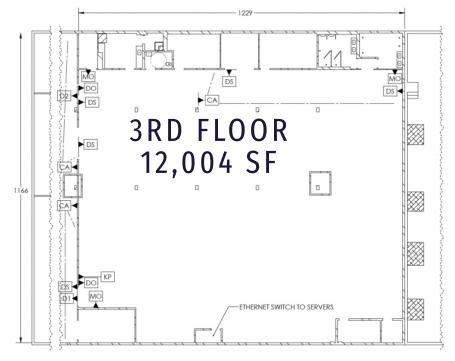

### **AVAILABILITY - 40,952 SF**

| Floor | SF     | Description      |
|-------|--------|------------------|
| 1st   | 10,800 | Industrial / R&D |
| 2nd   | 18,148 | R&D / Office     |
| 3rd   | 12,004 | R&D / Office     |
|       |        |                  |

# FLOOR Plans