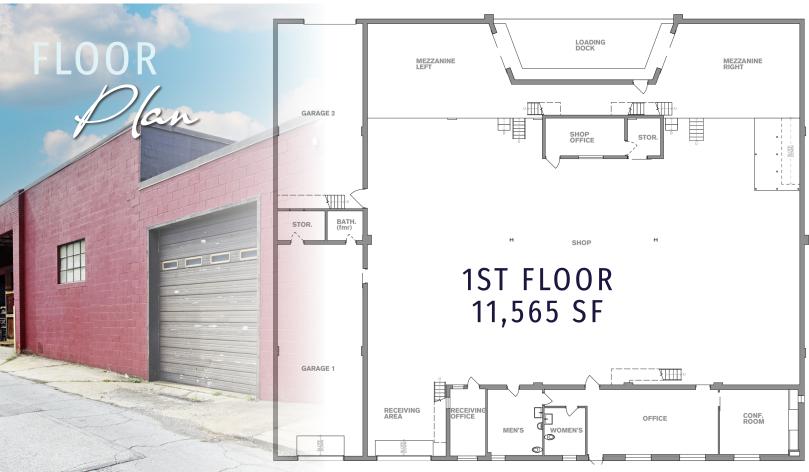

# 4920 Harrison

### **PROPERTY HIGHLIGHTS**

| Docks        | Two (2) external         |  |
|--------------|--------------------------|--|
| Drive-Ins    | Three (3), 10' w x 14' h |  |
| Clear Height | 20'                      |  |
| Parking      | 25 surface spaces        |  |

### **AVAILABILITY - 11,565 SF**

| Floor | SF     | Description      |
|-------|--------|------------------|
| 1st   | 11,565 | Industrial / R&D |