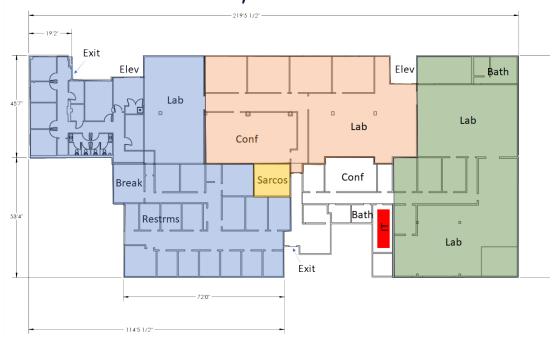

|  |  |
| Power        | 3P                                                                                                 |  |  |
| Utilities    | <ul><li>Heating</li><li>Lighting - Fluorescent</li><li>Sewer - City</li><li>Water - City</li></ul> |  |  |

### **AVAILABILITY - 40,952 SF**

| Floor | SF     | Description      |
|-------|--------|------------------|
| 1st   | 10,800 | Industrial / R&D |
| 2nd   | 18,148 | R&D / Office     |
| 3rd   | 12,004 | R&D / Office     |
|       |        |                  |

SAM MCGILL, SIOR, MCR Managing Director +1 412 391 2634 sam.mcgill@cushwake.com

RANDY MCCOMBS, SIOR
Managing Director
+1 412 391 0990
randy.mccombs@cushwake.com





# 4925 Harrison

# FLOOR Plans

### 2ND FLOOR 18,148 SF









# 4920 Harrison



### **PROPERTY HIGHLIGHTS**

| Docks        | Two (2) external         |  |
|--------------|--------------------------|--|
| Drive-Ins    | Three (3), 10' w x 14' h |  |
| Clear Height | 20'                      |  |
| Parking      | 25 surface spaces        |  |

### **AVAILABILITY - 11,565 SF**

| Floor | SF     | Description      |
|-------|--------|------------------|
| 1st   | 11,565 | Industrial / R&D |





# 4920 Harrison











©2024 Cushman & Wakefield. All rights reserved. The information contained in this communication is strictly confidential. This information has been obtained from sources believed to be reliable but has not been verified. NO WARRANTY OR REPRESENTATION, EXPRESS OR IMPLIED, IS MADE AS TO THE CONDITION OF THE PROPERTY (OR PROPERTI