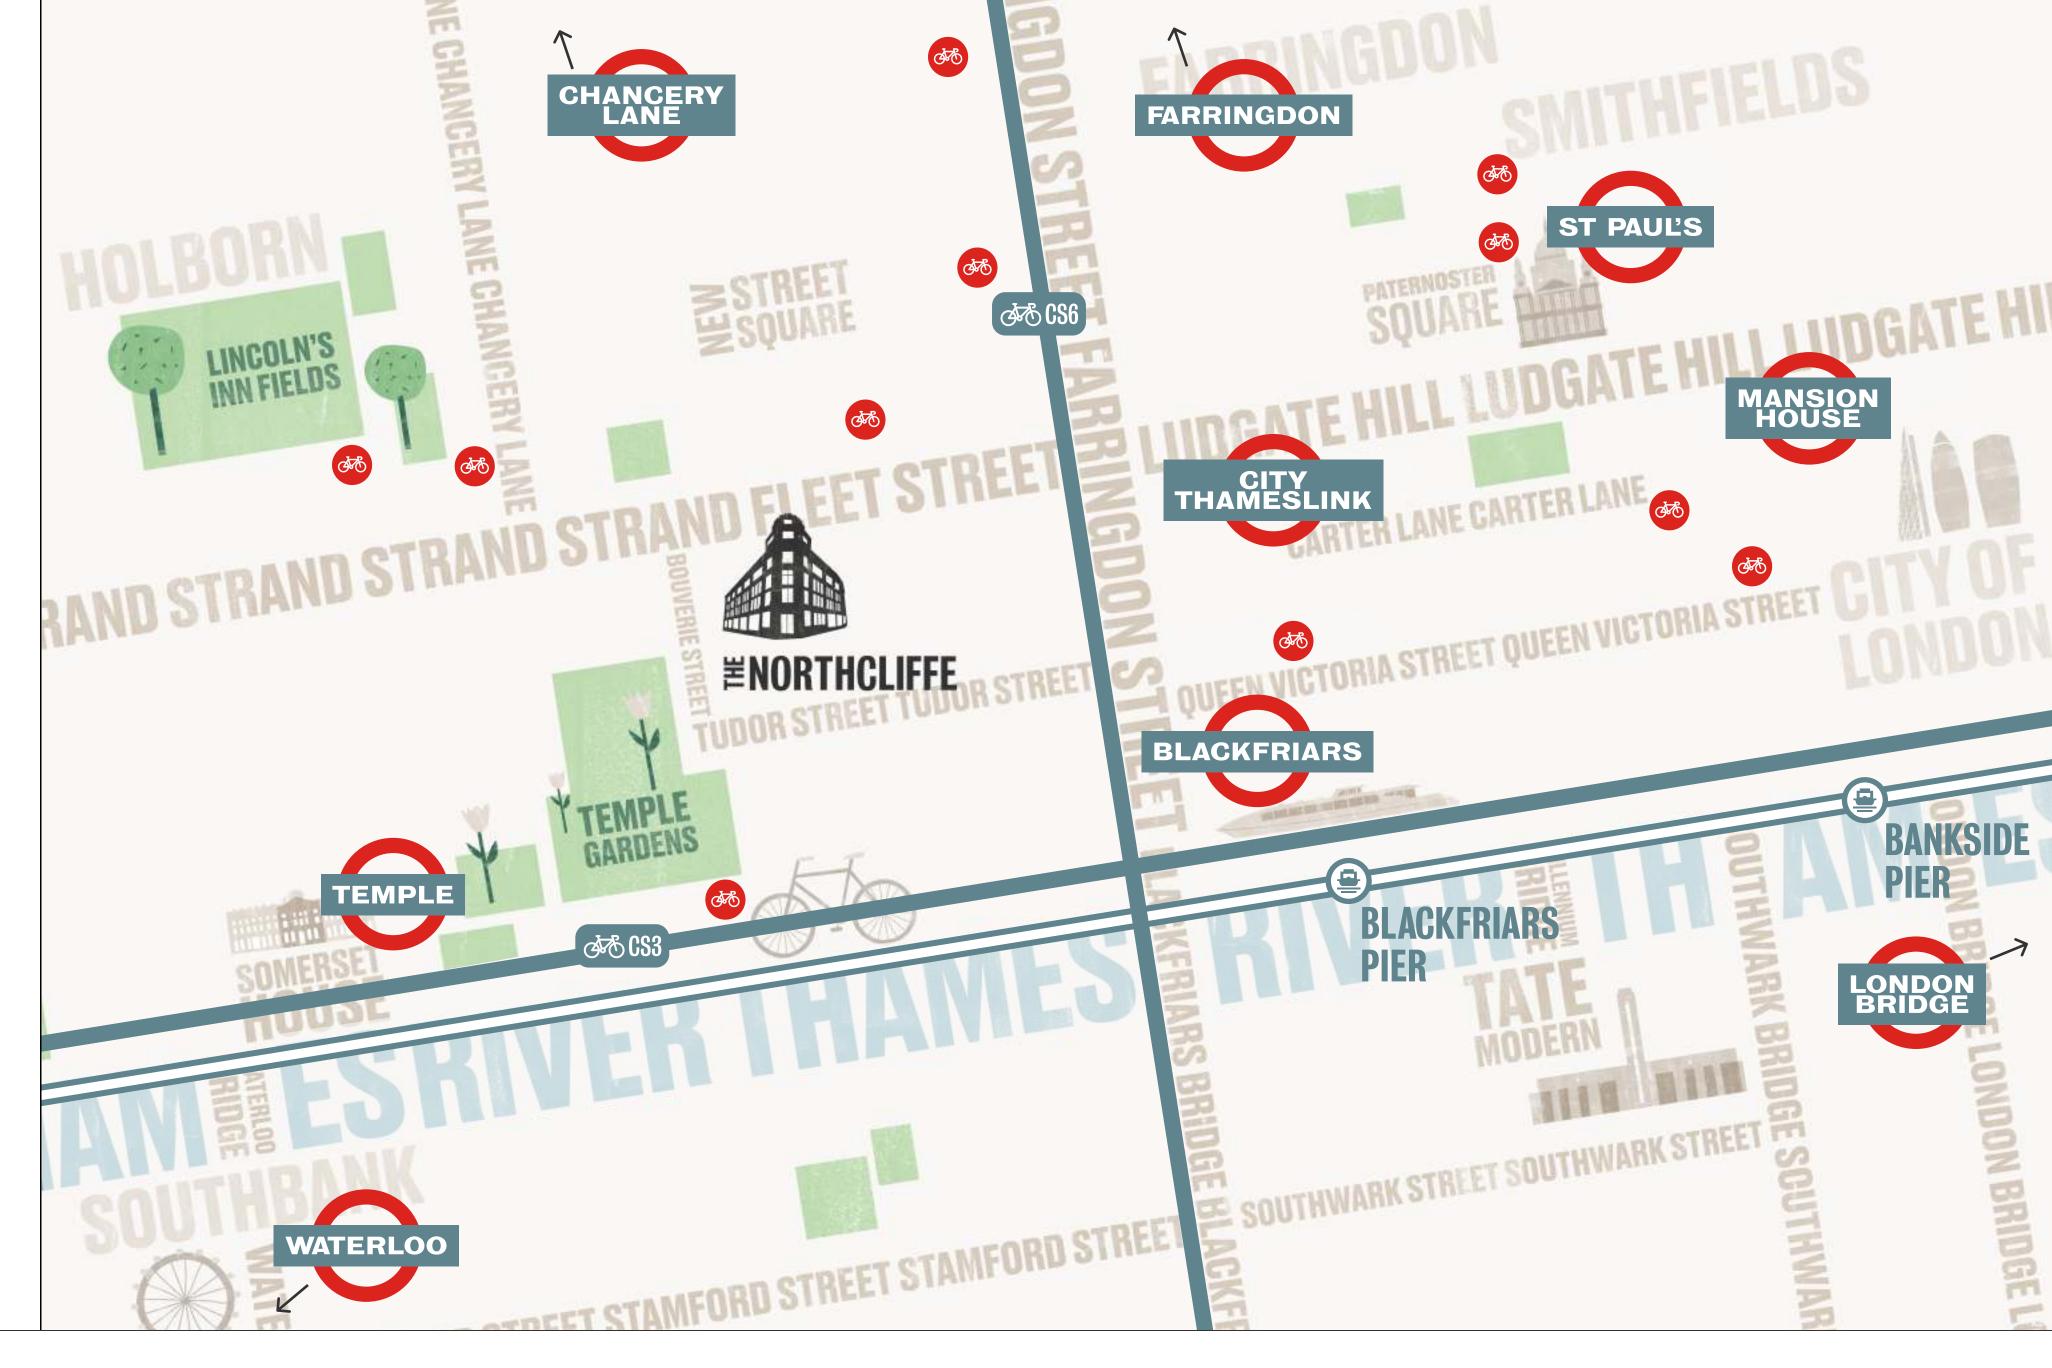

### **NECTING** TO LONDON IS AN EASY RIDE

#### WALKING TIMES

| Blackfriars \ominus 긎 苯      | 4 mins        |
|------------------------------|---------------|
| City Thameslink 嵀            | <b>5</b> mins |
| St Paul's 😝                  | 8 mins        |
| Chancery Lane 😝              | 8 mins        |
| Farringdon <del>⊖ ⊖ 涬 </del> | 10 mins       |
| Santander docking station 🍻  |               |
| Cycle highways 🚯 😘           |               |
| Uber Boat 😑                  | <b>5</b> mins |
|                              |               |