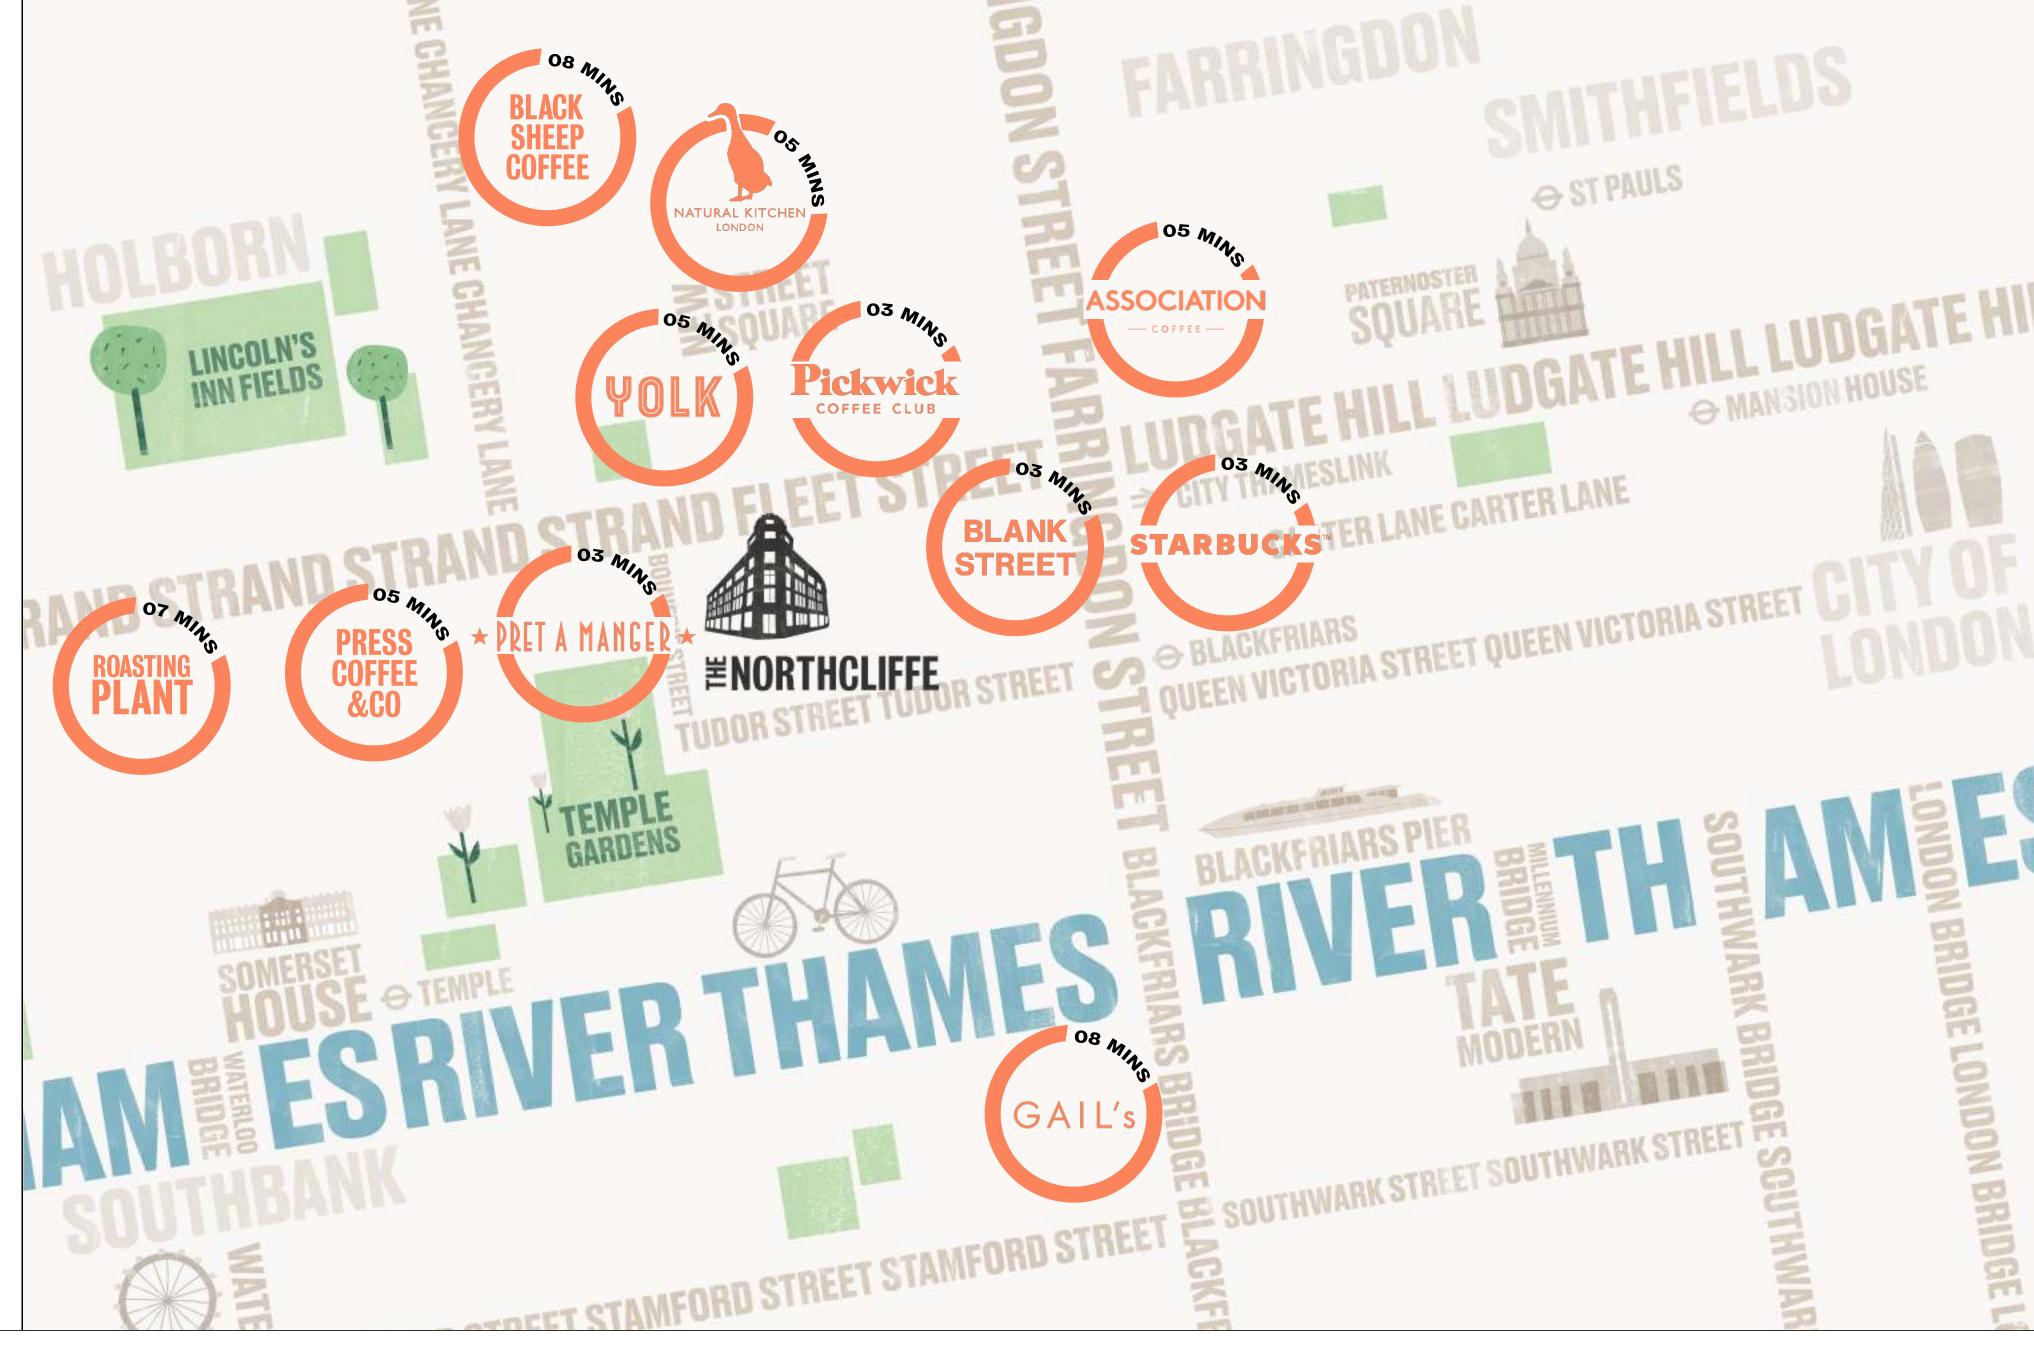

### GRABBING IS HEE PIECE OF CAKE

Foraging for fantastic food or your daily caffeine fix? Surrounded by so many of the capital's artisan coffee favourites and foodie highlights, you're spoilt for choice. Brooklynbased brand Blank Street is just one great shout. And the Natural Kitchen is a winner for delicious healthy lunches.