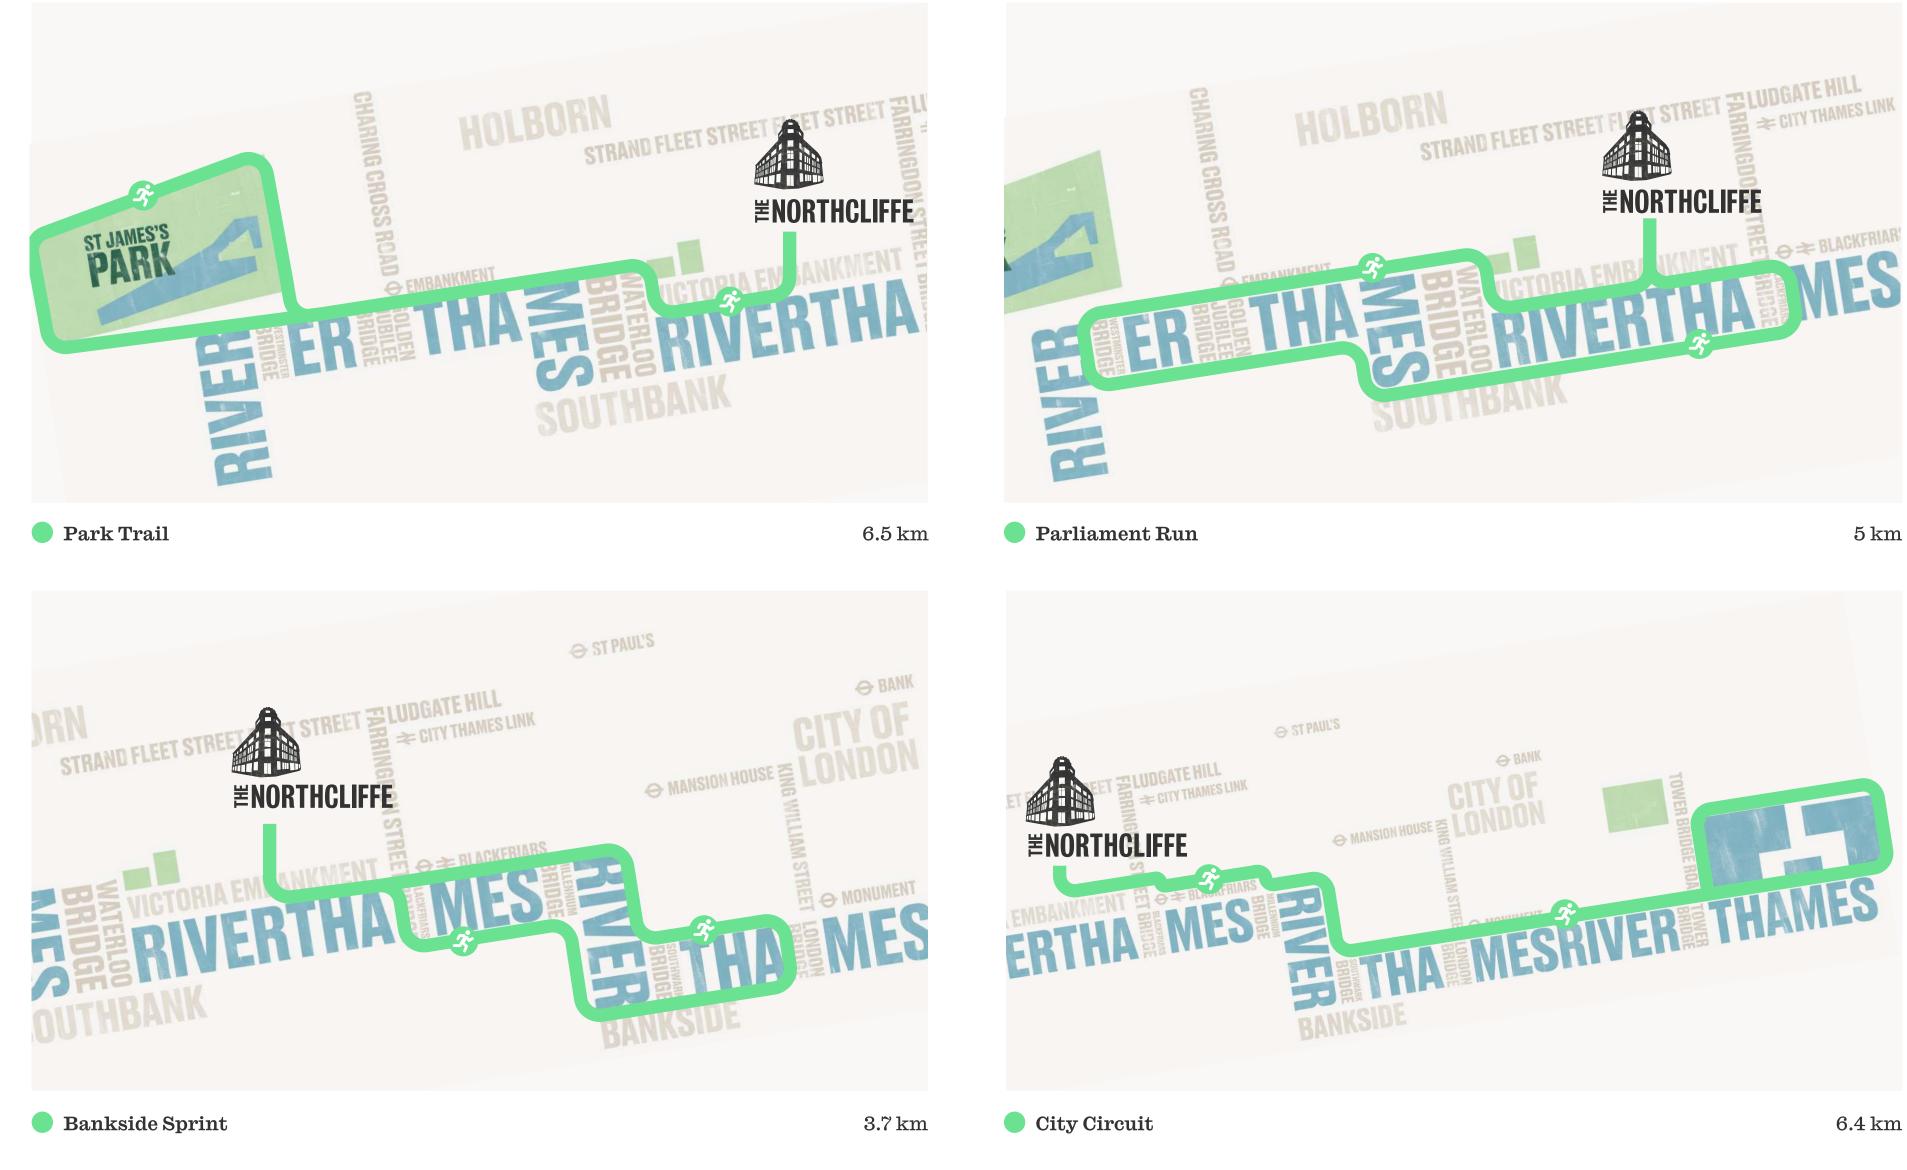

### **IG IS A BREEZE**

Put on your running shoes, switch on your Fitbit and start exploring your great local running routes. From The Northcliffe, we've mapped out four popular circuits, from a gentle 3.7k jog around Bankside to a more challenging 6.5k run to St James's Park. And they all include Thames-side stretches - there's no better place in city to disconnect from the office and recharge.