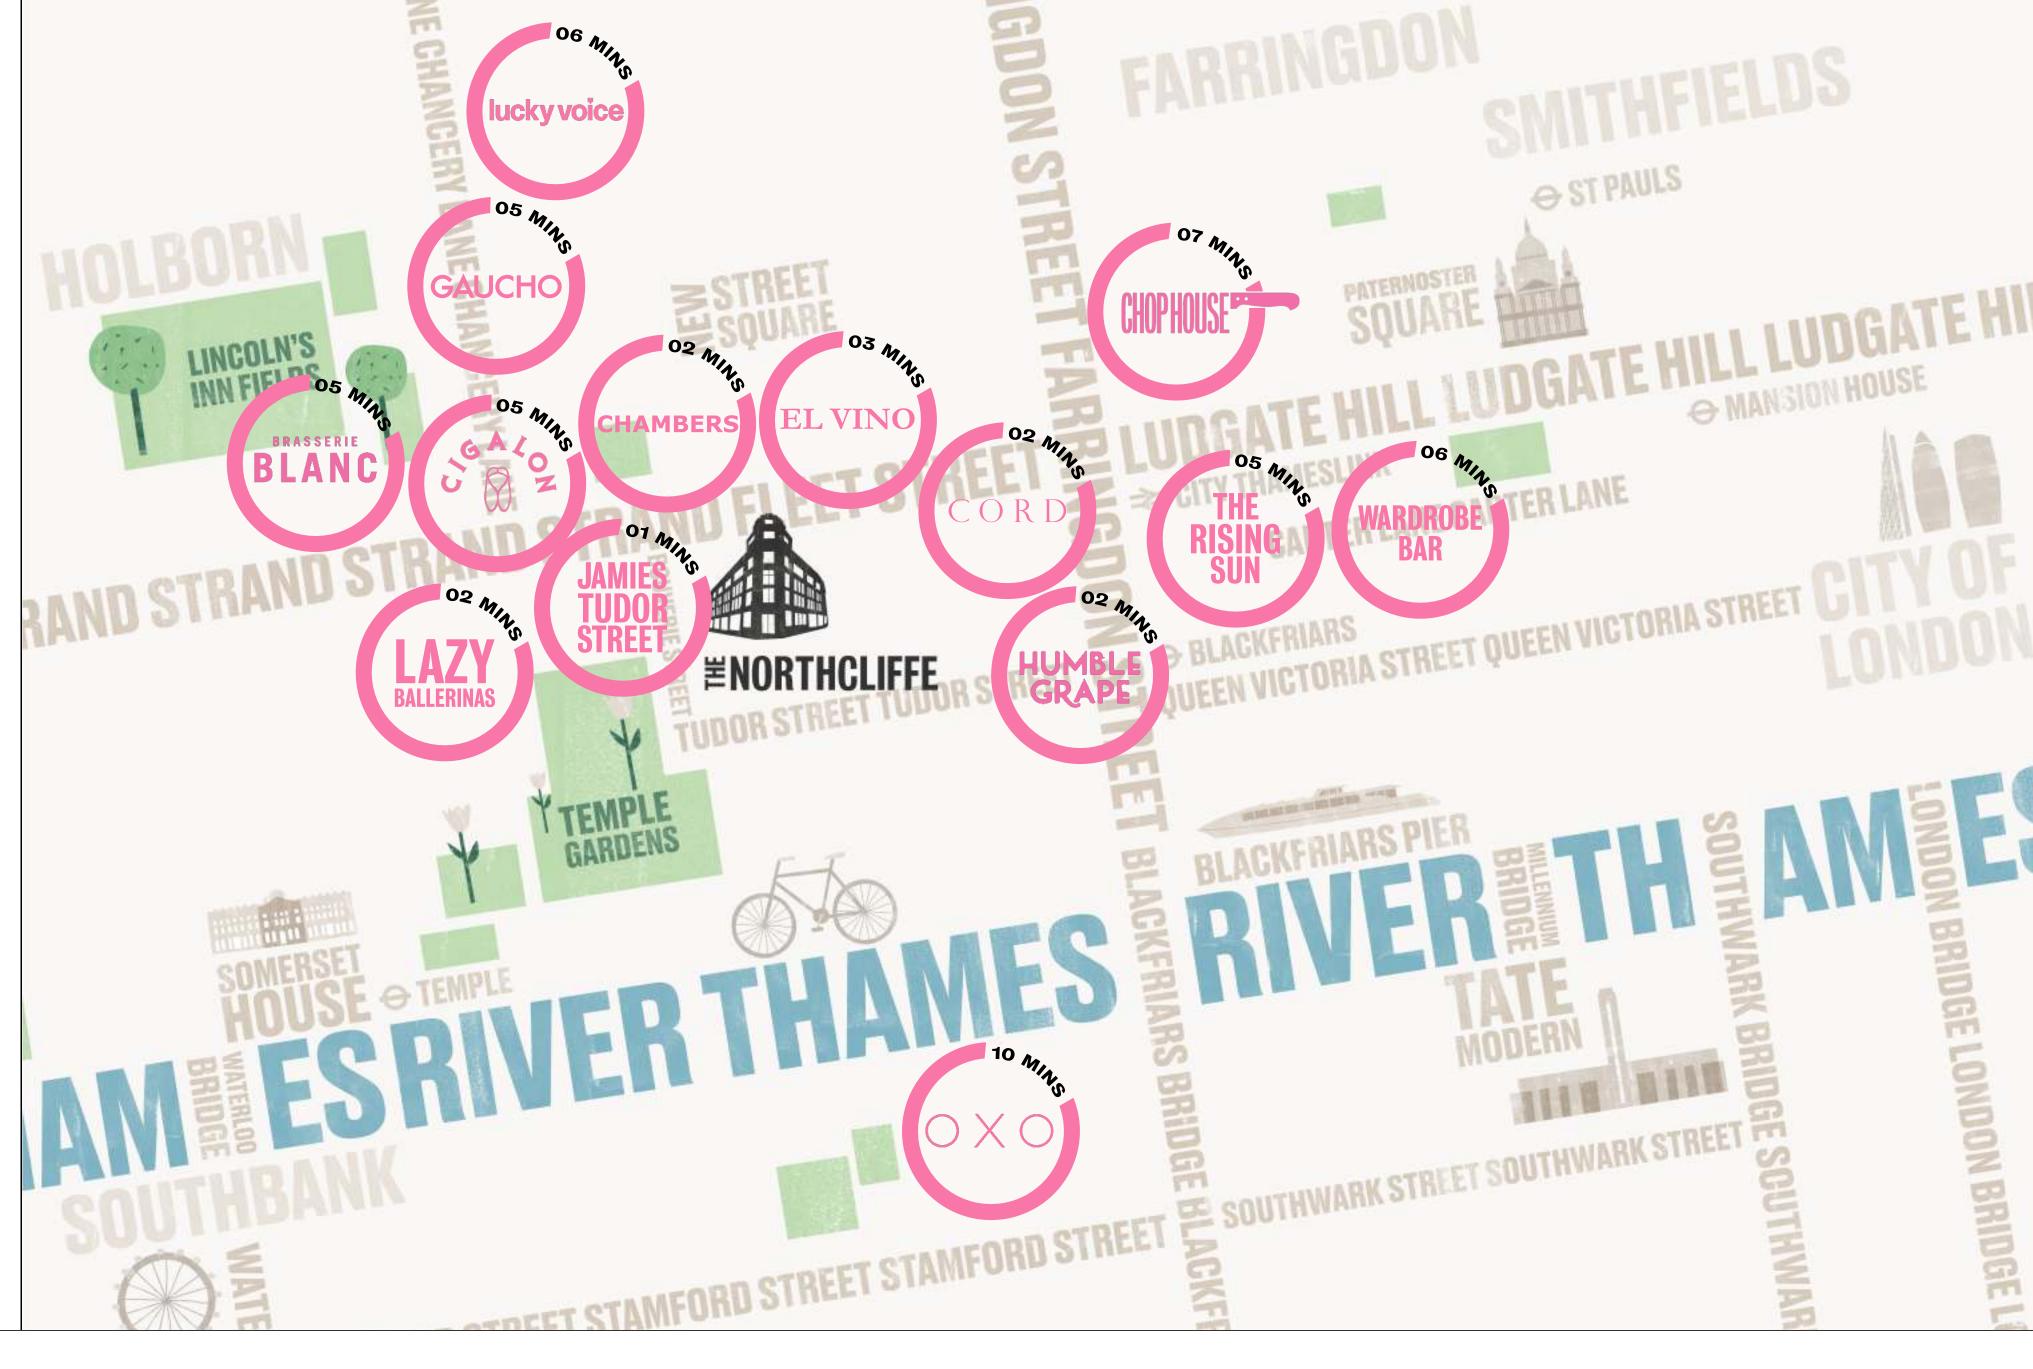

### GRABBING IS HEE PIECE OF CAKE

Foraging for fantastic food or your daily caffeine fix? Surrounded by so many of the capital's artisan coffee favourites and foodie highlights, you're spoilt for choice. Brooklynbased brand Blank Street is just one great shout. And the Natural Kitchen is a winner for delicious healthy lunches.

### FINDING IS A DODDLE

If you're looking for the acclaimed chef's signature dishes, head to CORD by Le Cordon Bleu on Fleet Street, or step across to Cigalon on Chancery Lane for a taste of exquisite French cuisine. Alternatively, jump over to Carter Lane which offers a smorgasbord of culinary delights for working lunches, client entertaining or after-work treats.

### **A CULTURE** FIX IS A CINCH

This central base offers both inspiration and entertainment. The St Bride Foundation, housed in a stunning Victorian listed building, features a frequent lineup of design events and creative workshops. Alternatively, hop across the Millennium Bridge to the Tate Modern and Globe Theatre to indulge in all things artistic.