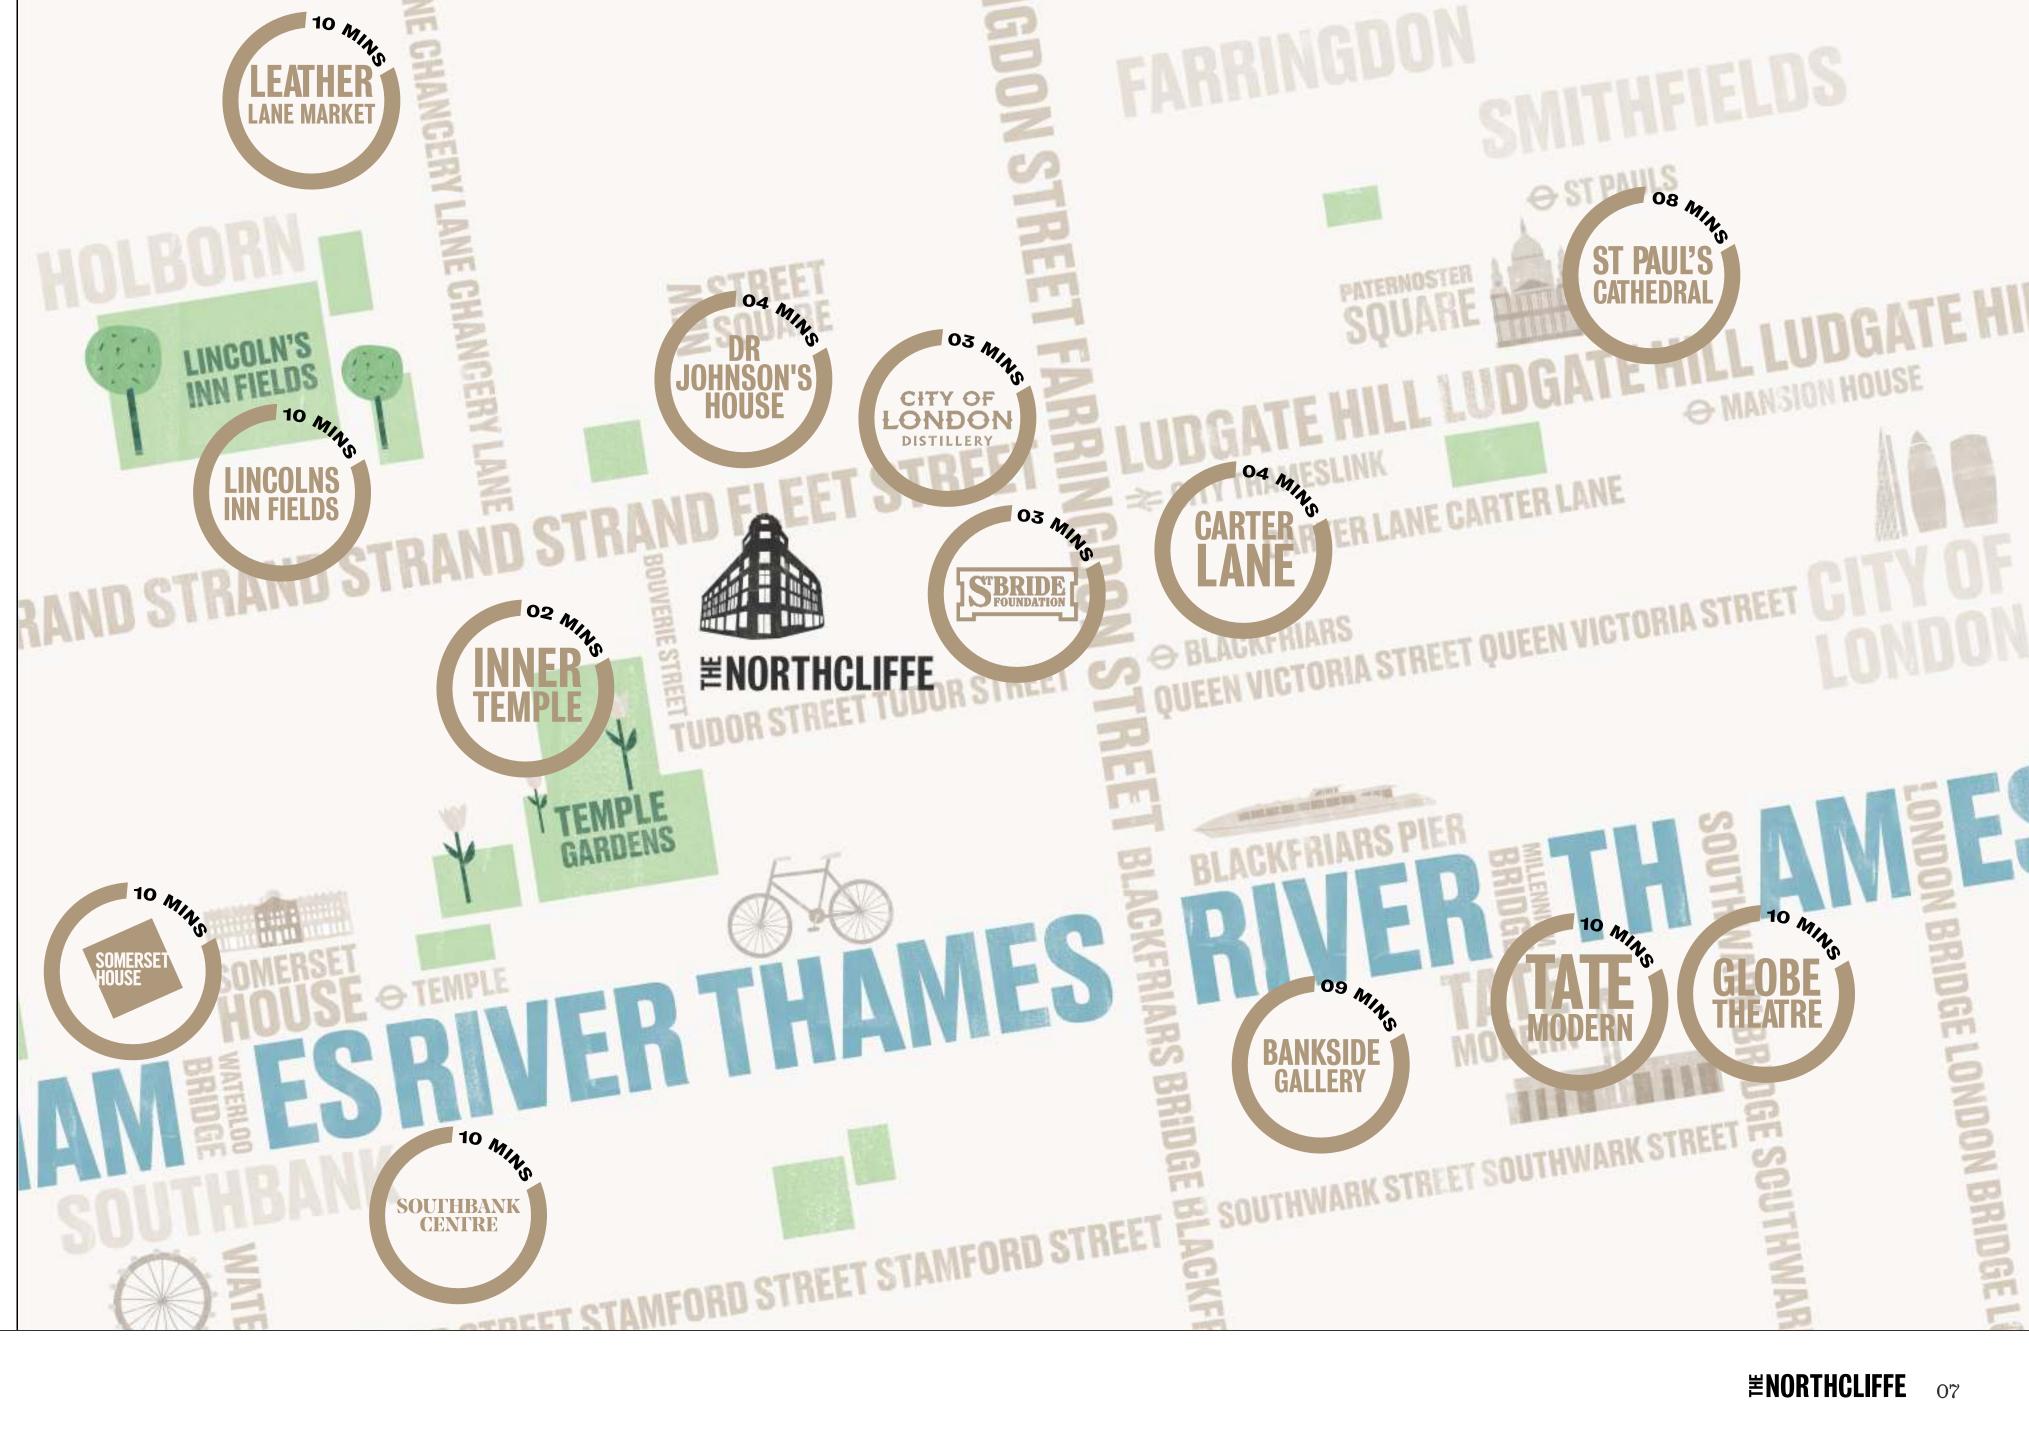

### WELLNESS IS A WALK IN THE PARK

Workday wellbeing is high-priority at The Northcliffe. And fitting fitness into your schedule is effortless, with great gyms and open spaces close at hand. Just over the river, there's 1Rebel's highintensity workout studio. A short stroll away is Temple Gardens, a tranquil spot to enjoy fresh air and top up your Vitamin D.

### **A CULTURE** FIX IS A CINCH

This central base offers both inspiration and entertainment. The St Bride Foundation, housed in a stunning Victorian listed building, features a frequent lineup of design events and creative workshops. Alternatively, hop across the Millennium Bridge to the Tate Modern and Globe Theatre to indulge in all things artistic.

### **IG IS A BREEZE**

Put on your running shoes, switch on your Fitbit and start exploring your great local running routes. From The Northcliffe, we've mapped out four popular circuits, from a gentle 3.7k jog around Bankside to a more challenging 6.5k run to St James's Park. And they all include Thames-side stretches - there's no better place in city to disconnect from the office and recharge.