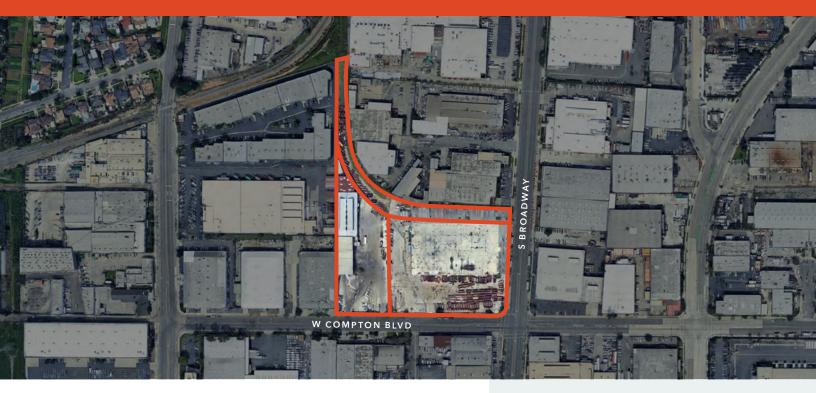

### Property Highlights

Great development and / or owner-user site

Located in unincorporated LA County in close proximity to ports

7.67 acres of M2 land / 3 parcels

17,725 SF brick / metal building

CUP in place for recycling

#### **PROPERTY INFORMATION**

| AVAILABLE ACRES | 7.67                  |
|-----------------|-----------------------|
| AVAILABLE SF    | 334,320               |
| SALE PRICE      | \$44,000,000          |
| SALE PRICE/SF   | \$131.61              |
| BUILDING SF     | 17,725                |
|                 |                       |
| YARD            | Fenced/paved          |
| YARD<br>ZONING  | Fenced/paved<br>LC M2 |

#### 15001 S BROADWAY & 357 W COMPTON BLVD