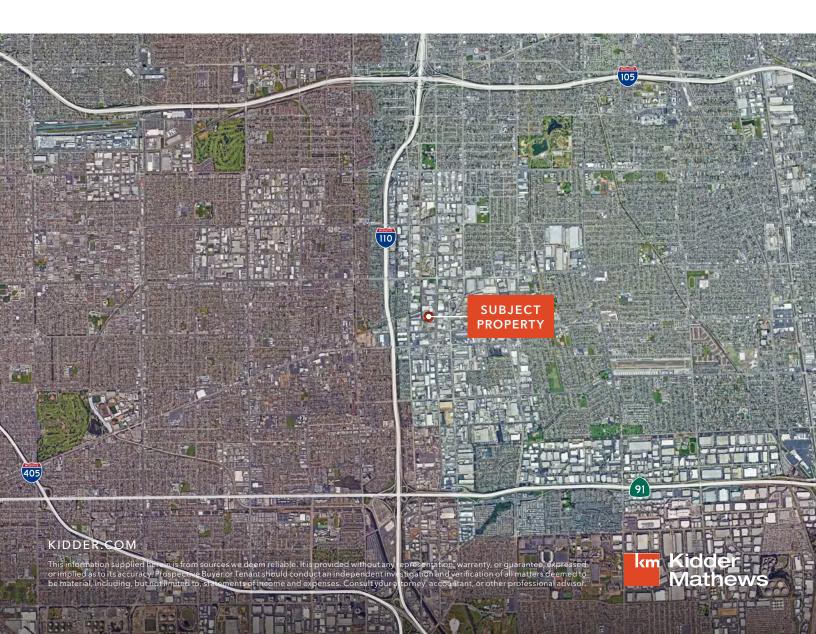

### Property Highlights

Great development and / or owner-user site

Located in unincorporated LA County in close proximity to ports

7.67 acres of M2 land / 3 parcels

17,725 SF brick / metal building

CUP in place for recycling

#### 15001 S BROADWAY & 357 W COMPTON BLVD