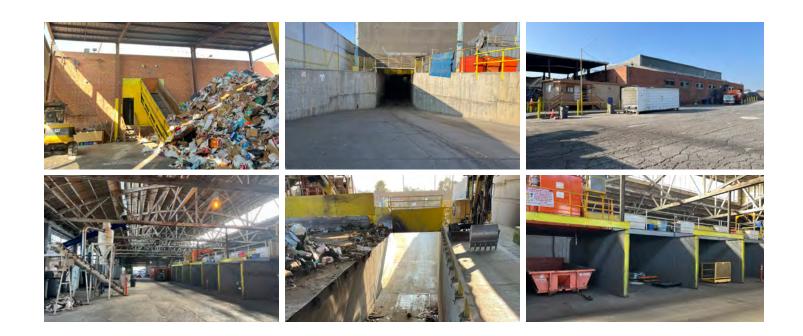

### Property Highlights

Great development and / or owner-user site

Located in unincorporated LA County in close proximity to ports

7.67 acres of M2 land / 3 parcels

17,725 SF brick / metal building

CUP in place for recycling

#### **PROPERTY INFORMATION**

| AVAILABLE ACRES | 7.67                  |
|-----------------|-----------------------|
| AVAILABLE SF    | 334,320               |
| SALE PRICE      | \$44,000,000          |
| SALE PRICE/SF   | \$131.61              |
| BUILDING SF     | 17,725                |
|                 |                       |
| YARD            | Fenced/paved          |
| YARD<br>ZONING  | Fenced/paved<br>LC M2 |