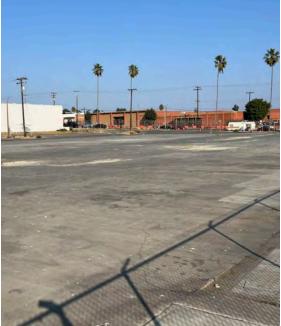

### Property Highlights

Great development and / or owner-user site

Located in unincorporated LA County in close proximity to ports

7.67 acres of M2 land / 3 parcels

17,725 SF brick / metal building

CUP in place for recycling

#### **PROPERTY INFORMATION**

| AVAILABLE ACRES | 7.67                  |
|-----------------|-----------------------|
| AVAILABLE SF    | 334,320               |
| SALE PRICE      | \$44,000,000          |
| SALE PRICE/SF   | \$131.61              |
| BUILDING SF     | 17,725                |
|                 |                       |
| YARD            | Fenced/paved          |
| YARD<br>ZONING  | Fenced/paved<br>LC M2 |