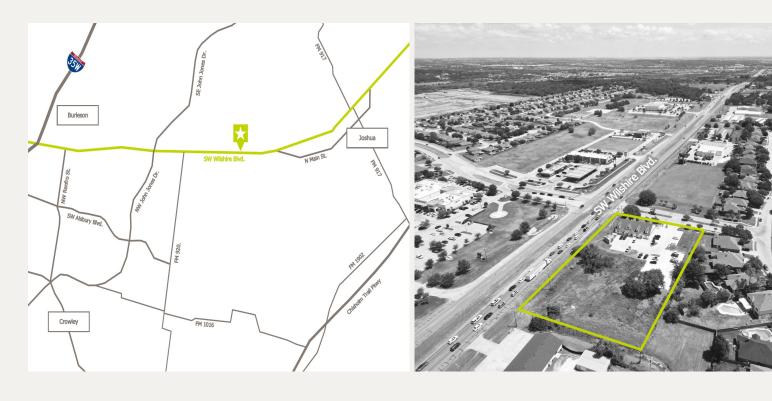

#### LOCATION OVERVIEW

Located on SW Wilshire Blvd in Burleson, this property is across the street from Texas Health Neighborhood Care & Wellness Hospital. The property is less than 5 miles outside Downtown Burleson with quick access to Chisholm Trail Pkwy and I-35W.