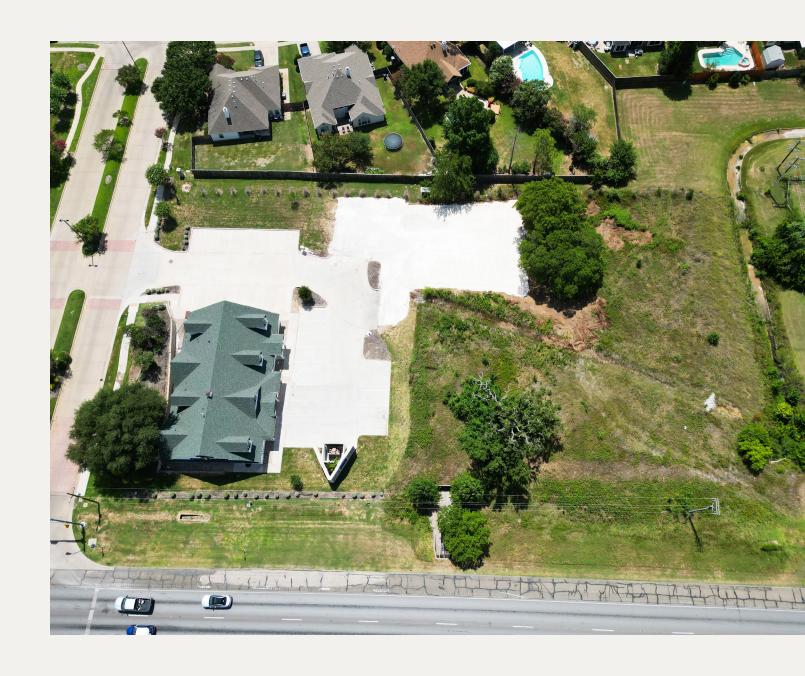

### PROPERTY FEATURES

- 1.78 Total AC
- Medical or Dental Office Pad Sites
- Space for (2-3) +/- 3,000-5,200 SF Additional Buildings
- Over 43K VPD on SW Wilshire/State Hwy 174
- Up to 1.2 Acres Available
- Across from Texas Health Neighborhood Care & Wellness Hospital

#### LOCATION OVERVIEW

Located on SW Wilshire Blvd in Burleson, this property is across the street from Texas Health Neighborhood Care & Wellness Hospital. The property is less than 5 miles outside Downtown Burleson with quick access to Chisholm Trail Pkwy and I-35W.