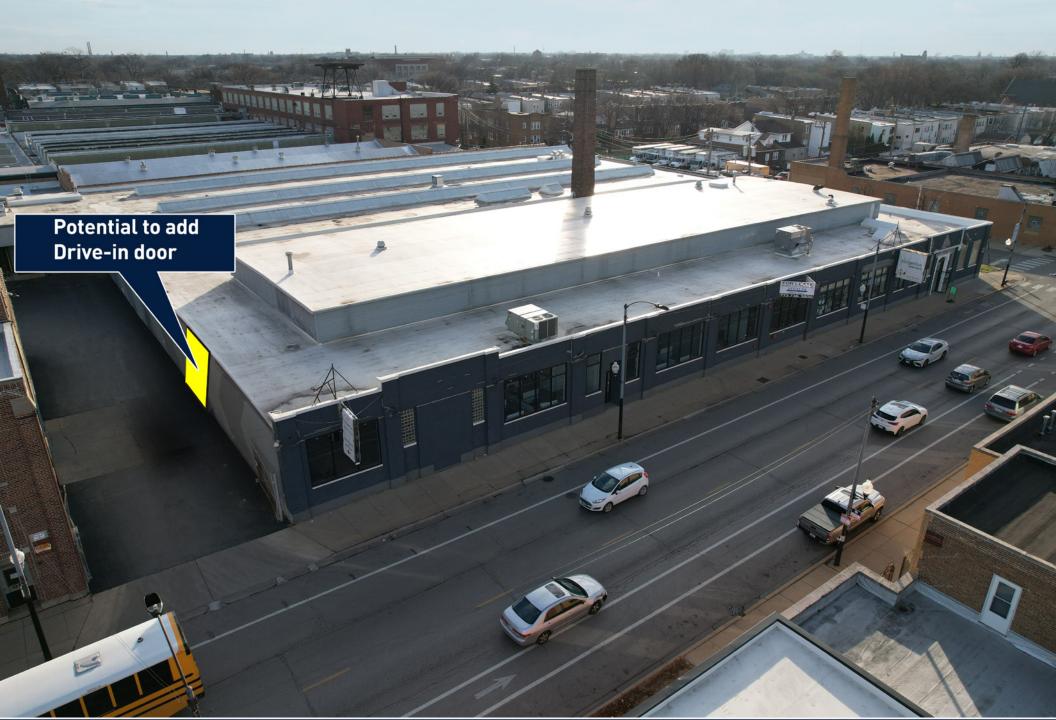

#### **PROPERTY SPECIFICATIONS**

Building Size: Available SF: Lot Size: Ceiling Height: Power:

Loading:

Lease Rate:

± 61,000 SF ± 500 - 32,366 SF 1.84 Acres 14' - 23' 1200A @ 277-480V 3p Heavy 6 Ext. Docks Potential to add 1 Drive-in Door STO

### **PROPERTY HIGHLIGHTS**

- Rare urban opportunity at the edge of the rapidly
- expanding West Logan Square neighborhood
- Zoned M1-1
- 2 miles west of the Kennedy Expressway (I-90)
- Located on Diversey Ave. between Cicero Ave and Pulaski Rd
- 0.7 miles to Metra Healy Station
- 100 car, fenced parking lot on the corner of Diversey Ave and Lowell Ave