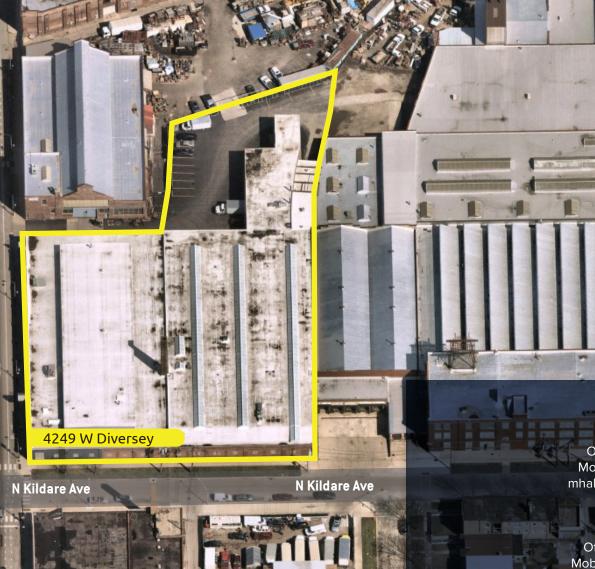

## MULTI-TENANT INDUSTRIAL BUILDING FOR LEASE OR SALE

4249 W. DIVERSEY AVE. CHICAGO, IL 60639

> MARC HALE Associate Office: 773.714.2119 Mobile: 312.722.1435 mhale@darwinpw.com

#### **PROPERTY SPECIFICATIONS**

Building Size: Available SF: Lot Size: Ceiling Height: Power:

Loading:

Lease Rate:

± 61,000 SF ± 500 - 32,366 SF 1.84 Acres 14' - 23' 1200A @ 277-480V 3p Heavy 6 Ext. Docks Potential to add 1 Drive-in Door STO

### **PROPERTY HIGHLIGHTS**

- Rare urban opportunity at the edge of the rapidly
- expanding West Logan Square neighborhood
- Zoned M1-1
- 2 miles west of the Kennedy Expressway (I-90)
- Located on Diversey Ave. between Cicero Ave and Pulaski Rd
- 0.7 miles to Metra Healy Station
- 100 car, fenced parking lot on the corner of Diversey Ave and Lowell Ave