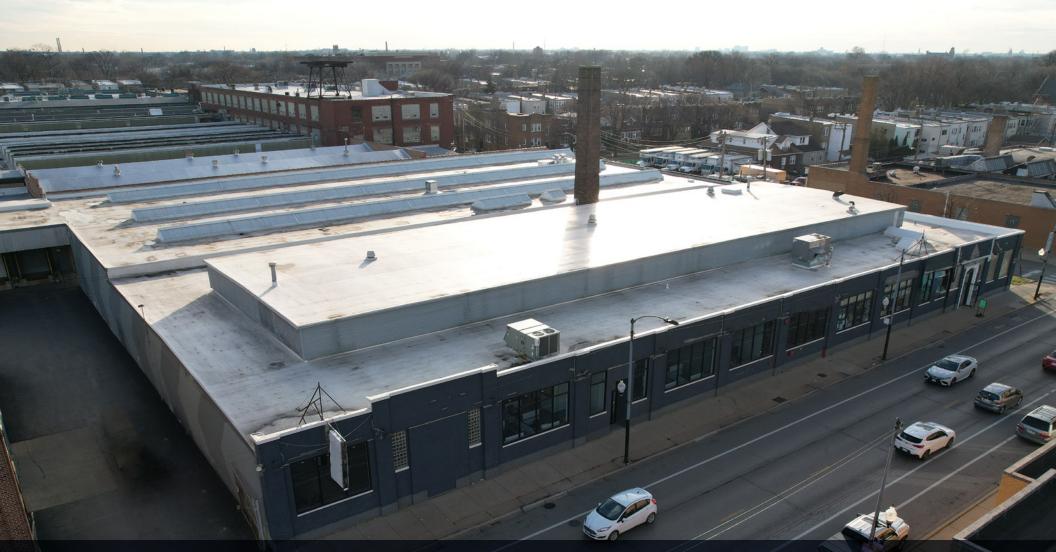

#### **PROPERTY SPECIFICATIONS**

Building Size: Available SF: Lot Size: Ceiling Height: Power:

Loading:

Lease Rate:

± 61,000 SF ± 500 - 32,366 SF 1.84 Acres 14' - 23' 1200A @ 277-480V 3p Heavy 6 Ext. Docks Potential to add 1 Drive-in Door STO

### **PROPERTY HIGHLIGHTS**

- Rare urban opportunity at the edge of the rapidly
- expanding West Logan Square neighborhood
- Zoned M1-1
- 2 miles west of the Kennedy Expressway (I-90)
- Located on Diversey Ave. between Cicero Ave and Pulaski Rd
- 0.7 miles to Metra Healy Station
- 100 car, fenced parking lot on the corner of Diversey Ave and Lowell Ave