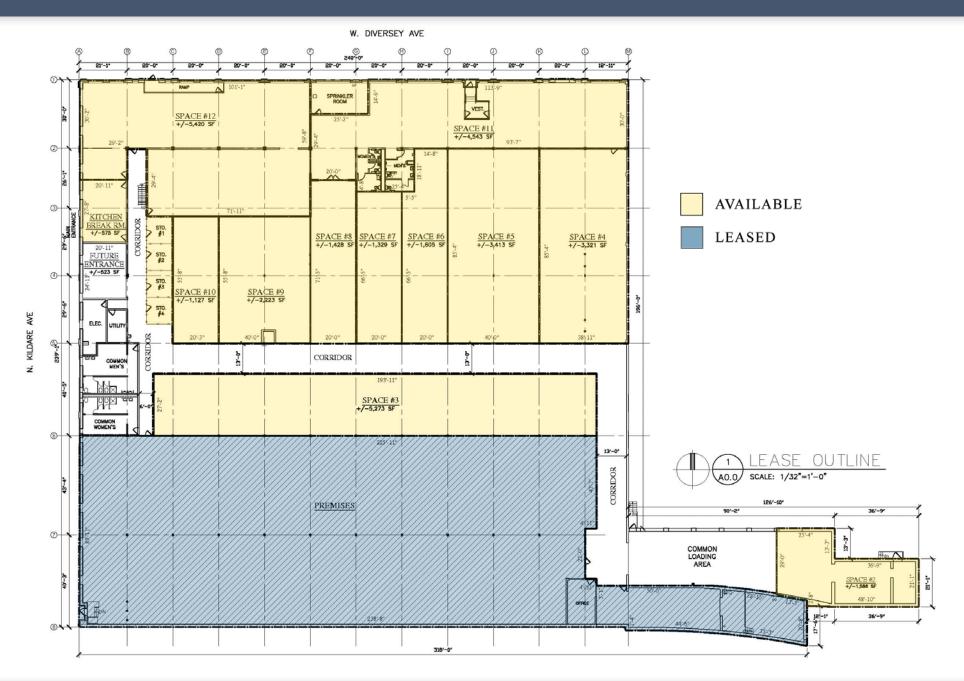

r, fenced parking lot on the corner of Diversey Ave and Lowell Ave



970 N Oaklawn Avenue, Suite 100 Elmhurst, IL 60126 <u>P: 630-</u>782-9520 | darwinpw.com



#### **RETAIL/SHOWROOM FRONTAGE**







MARC HALE Associate Office: 773.714.2119 Mobile: 312.722.1435 mhale@darwinpw.com

#### ALI NIX

Associate Office: 773.714.2128 Mobile: 708.870.7808 anix@darwinpw.com



970 N Oaklawn Avenue, Suite 100 Elmhurst, IL 60126 P: 630-782-9520 | darwinpw.com

Submitted subject to error, change in status, or withdrawl without notice.



N Tripp Ave

W Diversey Av

W Diversey Ave

W Diversey Ave



EN NAMES



Cash.

N Kildare Ave

970 N Oaklawn Avenue, Suite 100 • Elmhurst, IL 60126 • P: 630-782-9520 | darwinpw.com

-



STILL UK





#### FLEXIBLE SPACE SIZES AVAILABLE FROM 500 SF UP TO 32,366 SF



🍩 DARWINPW









#### **PUBLIC TRANSPORTATION**

W Fullerton

- 0.9 Miles to Healy Station Commuter Rail
- 1.9 Miles to Grayland Station Commuter Rail
- 11.5 Miles to Chicago Midway International Airport
- 12.1 Miles to Chicago O'Hare International Airport

970 N Oaklawn Avenue, Suite 100 • Elmhurst, IL 60126 • P: 630-782-9520 | darwinpw.com



lerton Ave

**Healy Metra Station** 

W Fullerton Ave



# **CORFAC** International

DarwinPW Realty | 970 N. Oaklawn Avenue, Suite 100 | Elmhurst, IL 60126 | 630-782-9520 DarwinPW.com