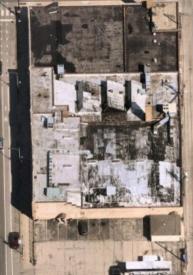

#### **PROPERTY SPECIFICATIONS**

Building Size: Available SF: Lot Size: Ceiling Height: Power:

Loading:

Lease Rate:

± 61,000 SF ± 500 - 32,366 SF 1.84 Acres 14' - 23' 1200A @ 277-480V 3p Heavy 6 Ext. Docks Potential to add 1 Drive-in Door STO

#### FLEXIBLE SPACE SIZES AVAILABLE FROM 500 SF UP TO 32,366 SF

🍩 DARWINPW