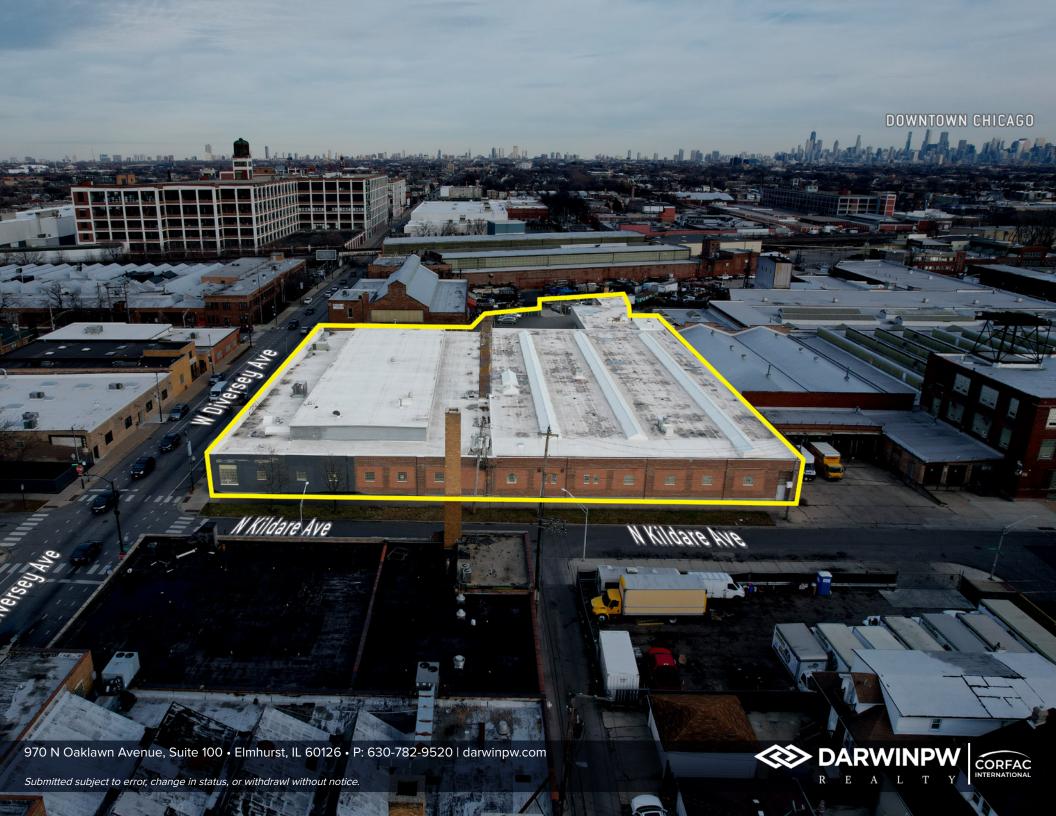

### **PROPERTY HIGHLIGHTS**

- Rare urban opportunity at the edge of the rapidly
- expanding West Logan Square neighborhood
- Zoned M1-1
- 2 miles west of the Kennedy Expressway (I-90)
- Located on Diversey Ave. between Cicero Ave and Pulaski Rd
- 0.7 miles to Metra Healy Station
- 100 car, fenced parking lot on the corner of Diversey Ave and Lowell Ave

N Tripp Ave

W Diversey Av

W Diversey Ave

W Diversey Ave

EN NAMES

Cash.

N Kildare Ave

970 N Oaklawn Avenue, Suite 100 • Elmhurst, IL 60126 • P: 630-782-9520 | darwinpw.com