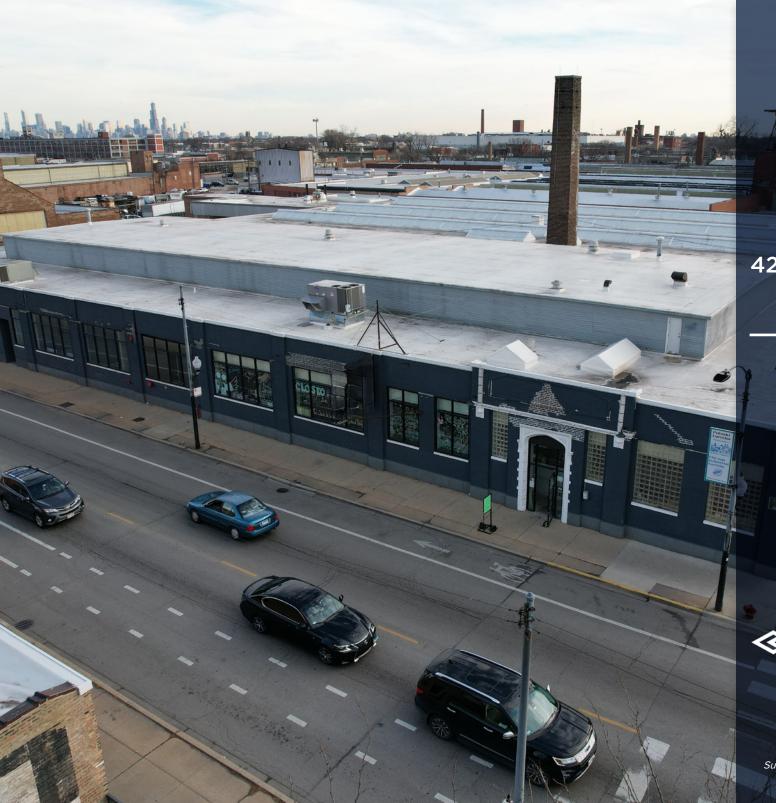

## MULTI-TENANT INDUSTRIAL BUILDING FOR LEASE OR SALE

4249 W. DIVERSEY AVE. CHICAGO, IL 60639

> MARC HALE Associate Office: 773.714.2119 Mobile: 312.722.1435 mhale@darwinpw.com

#### ALI NIX

Associate Office: 773.714.2128 Mobile: 708.870.7808 anix@darwinpw.com

970 N Oaklawn Avenue, Suite 100 Elmhurst, IL 60126 P: 630-782-9520 | darwinpw.com

#### **PROPERTY SPECIFICATIONS**

Building Size: Available SF: Lot Size: Ceiling Height: Power:

Loading:

Lease Rate:

± 61,000 SF ± 500 - 32,366 SF 1.84 Acres 14' - 23' 1200A @ 277-480V 3p Heavy 6 Ext. Docks Potential to add 1 Drive-in Door STO

### **PROPERTY HIGHLIGHTS**

- Rare urban opportunity at the edge of the rapidly
- expanding West Logan Square neighborhood
- Zoned M1-1
- 2 miles west of the Kennedy Expressway (I-90)
- Located on Diversey Ave. between Cicero Ave and Pulaski Rd
- 0.7 miles to Metra Healy Station
- 100 car, fenced parking lot on the corner of Diversey Ave and Lowell Ave