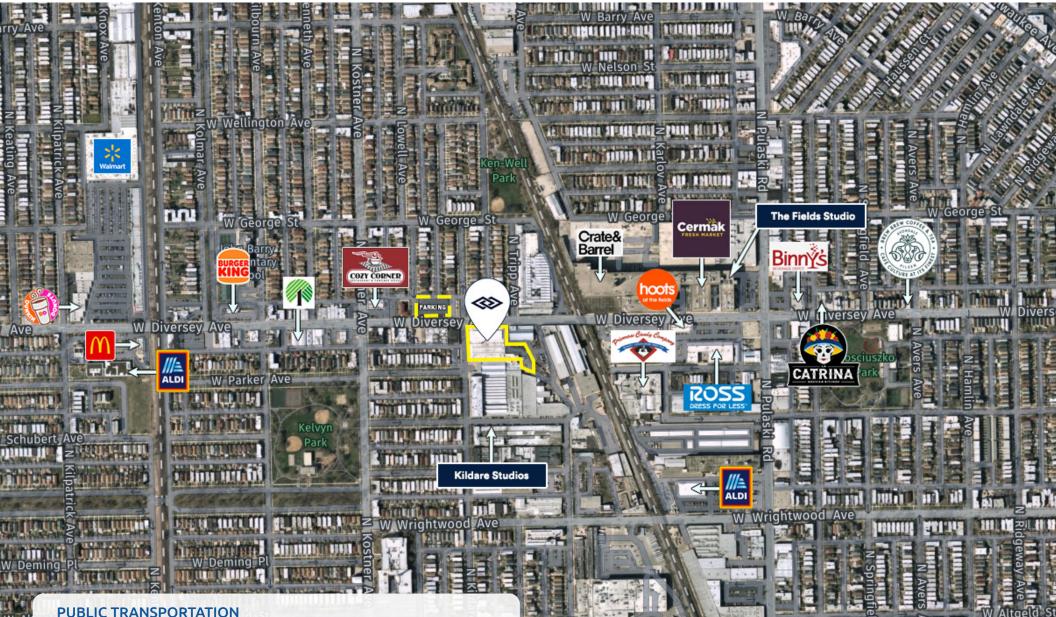

### **PROPERTY HIGHLIGHTS**

- Rare urban opportunity at the edge of the rapidly
- expanding West Logan Square neighborhood
- Zoned M1-1
- 2 miles west of the Kennedy Expressway (I-90)
- Located on Diversey Ave. between Cicero Ave and Pulaski Rd
- 0.7 miles to Metra Healy Station
- 100 car, fenced parking lot on the corner of Diversey Ave and Lowell Ave

#### **PUBLIC TRANSPORTATION**

W Fullerton

- 0.9 Miles to Healy Station Commuter Rail
- 1.9 Miles to Grayland Station Commuter Rail
- 11.5 Miles to Chicago Midway International Airport
- 12.1 Miles to Chicago O'Hare International Airport