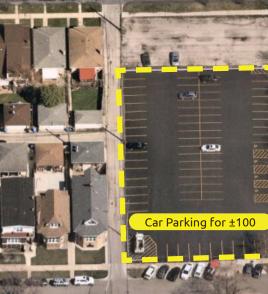

### **PROPERTY HIGHLIGHTS**

- Rare urban opportunity at the edge of the rapidly
- expanding West Logan Square neighborhood
- Zoned M1-1
- 2 miles west of the Kennedy Expressway (I-90)
- Located on Diversey Ave. between Cicero Ave and Pulaski Rd
- 0.7 miles to Metra Healy Station
- 100 car, fenced parking lot on the corner of Diversey Ave and Lowell Ave