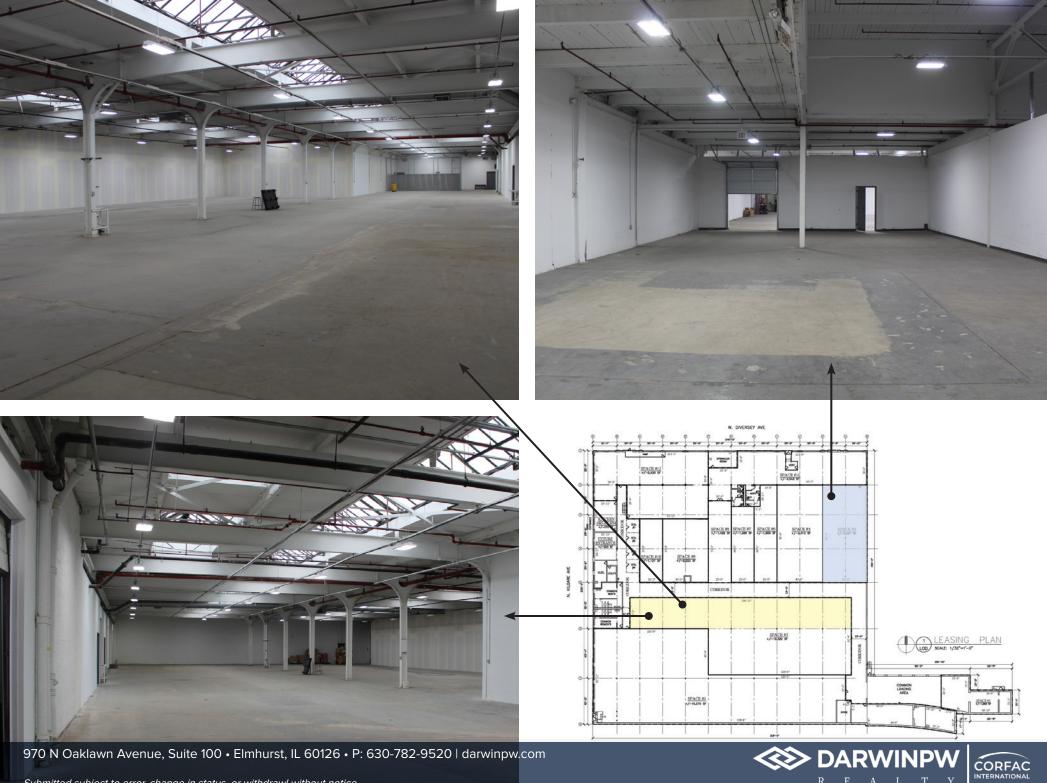

lot on the corner of Diversey Ave and Lowell Ave



970 N Oaklawn Avenue, Suite 100 Elmhurst, IL 60126 <u>P: 630-</u>782-9520 | darwinpw.com



#### **RETAIL/SHOWROOM FRONTAGE**







MARC HALE Associate Office: 773.714.2119 Mobile: 312.722.1435 mhale@darwinpw.com

#### ALI NIX

Associate Office: 773.714.2128 Mobile: 708.870.7808 anix@darwinpw.com



970 N Oaklawn Avenue, Suite 100 Elmhurst, IL 60126 P: 630-782-9520 | darwinpw.com

Submitted subject to error, change in status, or withdrawl without notice.



N Tripp Ave

W Diversey Av

W Diversey Ave

W Diversey Ave



EN NAMES



Cash.

N Kildare Ave

970 N Oaklawn Avenue, Suite 100 • Elmhurst, IL 60126 • P: 630-782-9520 | darwinpw.com

-



STILL UK





#### FLEXIBLE SPACE SIZES AVAILABLE FROM 500 SF UP TO 32,366 SF



🍩 DARWINPW









#### **PUBLIC TRANSPORTATION**

W Fullerton

- 0.9 Miles to Healy Station Commuter Rail
- 1.9 Miles to Grayland Station Commuter Rail
- 11.5 Miles to Chicago Midway International Airport
- 12.1 Miles to Chicago O'Hare International Airport

970 N Oaklawn Avenue, Suite 100 • Elmhurst, IL 60126 • P: 630-782-9520 | darwinpw.com



lerton Ave

**Healy Metra Station** 

W Fullerton Ave



# **CORFAC** International

DarwinPW Realty | 970 N. Oaklawn Avenue, Suite 100 | Elmhurst, IL 60126 | 630-782-9520 DarwinPW.com