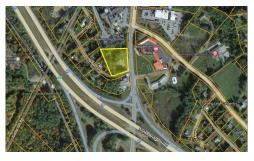

#### **Date Initial Showings Begin**

**Sub Property Type** Development, Land, Retail, Vacant Land **Sub Property Type Use** Food Service, Retail Strip

**Directions** Travel on Cottage Street in Littleton. Property is at the corner of Cottage St and Herbert Lane across from the Eastgate Motel and adjacent to the Irving Station. Look for sign.

**Remarks - Public** Developers take note! Here's a 1.5+/- Acre parcel located right off Route 93's Exit 41 and at the gateway to Littleton's thriving business district. Located on a corner lot with frontage on Herbert Lane and busy, well traveled Cottage Street. The neighborhood includes Irving Oil, Littleton Coop, Mt. Eustis Commons, the Eastgate Motel and others. This location is ideal for any food service offering needing a drive thru, retail, or office complex. With easy access to Route 93 and Littleton's bustling downtown this is a must consider development piece.