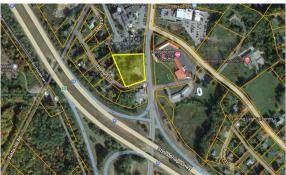

#### **Date Initial Showings Begin**

**Sub Property Type** Development, Land, Retail, Vacant Land **Sub Property Type Use** Food Service, Retail Strip

**Directions** Travel on Cottage Street in Littleton. Property is at the corner of Cottage St and Herbert Lane across from the Eastgate Motel and adjacent to the Irving Station. Look for sign.

**Remarks - Public** Developers take note! Here's a 1.5+/- Acre parcel located right off Route 93's Exit 41 and at the gateway to Littleton's thriving business district. Located on a corner lot with frontage on Herbert Lane and busy, well traveled Cottage Street. The neighborhood includes Irving Oil, Littleton Coop, Mt. Eustis Commons, the Eastgate Motel and others. This location is ideal for any food service offering needing a drive thru, retail, or office complex. With easy access to Route 93 and Littleton's bustling downtown this is a must consider development piece.