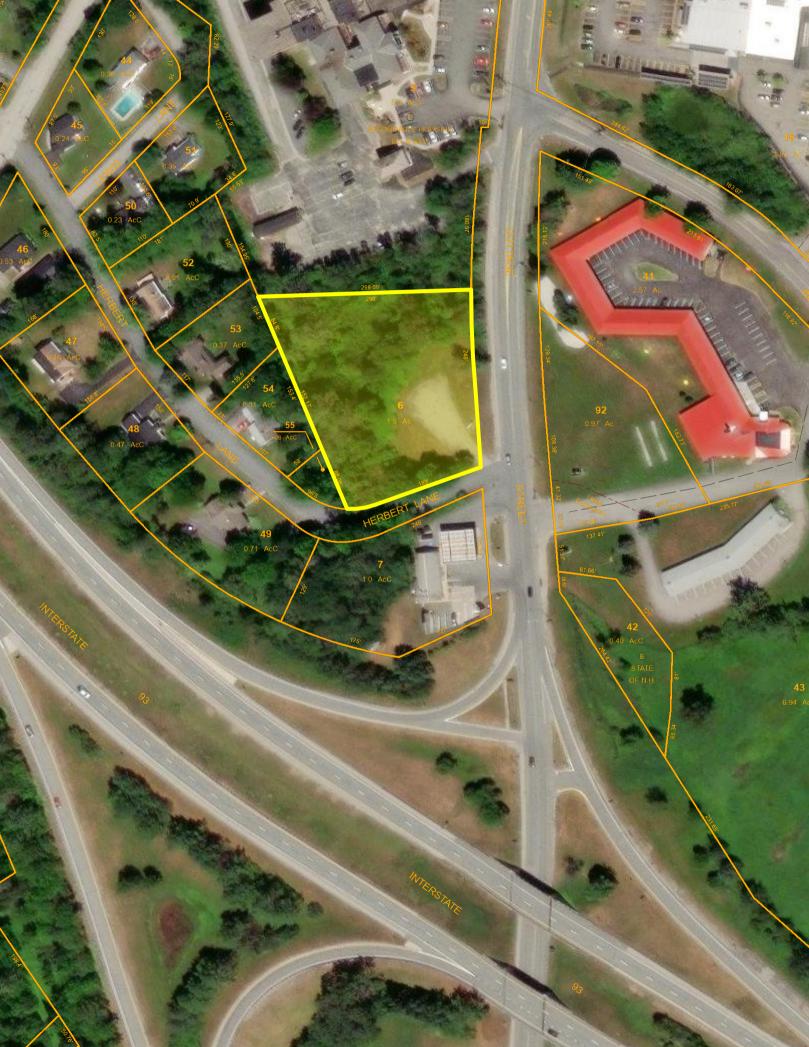

#### **Date Initial Showings Begin**

**Sub Property Type** Development, Land, Retail, Vacant Land **Sub Property Type Use** Food Service, Retail Strip

**Directions** Travel on Cottage Street in Littleton. Property is at the corner of Cottage St and Herbert Lane across from the Eastgate Motel and adjacent to the Irving Station. Look for sign.

**Remarks - Public** Developers take note! Here's a 1.5+/- Acre parcel located right off Route 93's Exit 41 and at the gateway to Littleton's thriving business district. Located on a corner lot with frontage on Herbert Lane and busy, well traveled Cottage Street. The neighborhood includes Irving Oil, Littleton Coop, Mt. Eustis Commons, the Eastgate Motel and others. This location is ideal for any food service offering needing a drive thru, retail, or office complex. With easy access to Route 93 and Littleton's bustling downtown this is a must consider development piece.