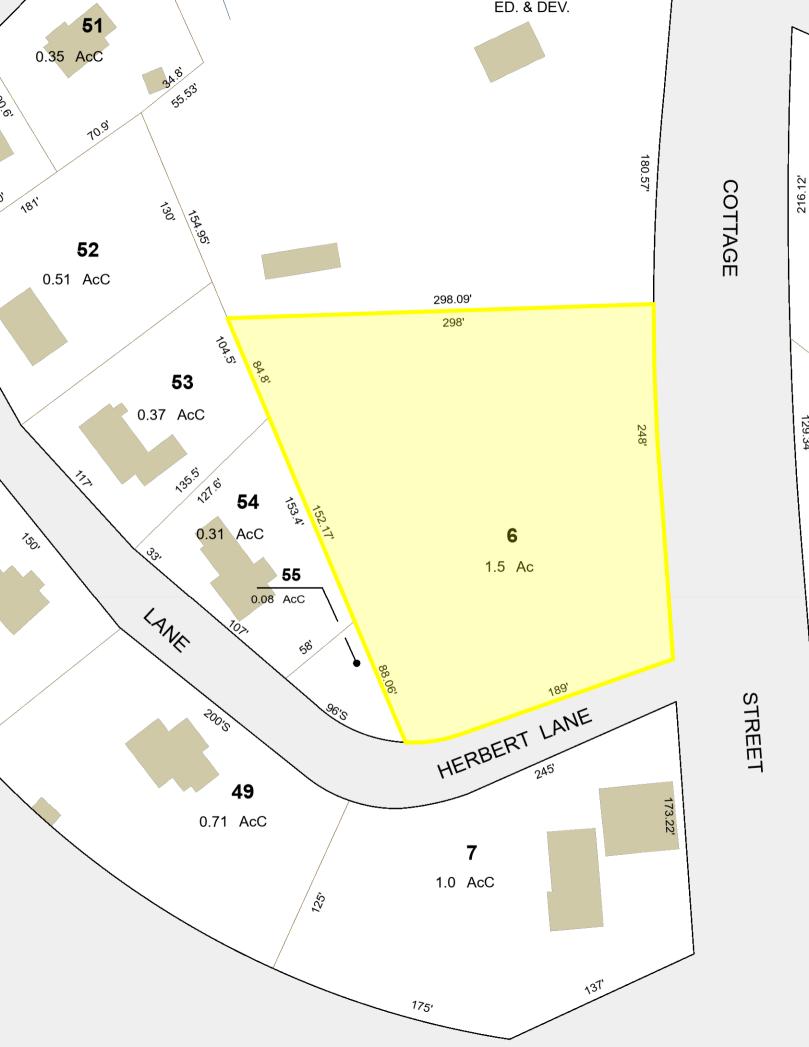

#### **PUBLIC RECORDS**

Deed - Recorded Type Warranty

Deeds - Total

Property ID

Deed - Book Deed - Page

**Plan Survey Number** 

3454 902

93 Map Block 0 6

SPAN#

Lot

**Tax Rate Tax Class** 

Current Use No **Land Gains** 

**Assessment Year Assessment Amount** 

Foreclosed/Bank-Owned/REO No

Sale Includes Land Only **Items Excluded** 

**Investment Info** Flood Zone Seasonal No **Easements** Covenants

2 HERBERT LN Property Location Map ID 93/6/// Bldg Name State Use 3900 Vision ID 595 Account # 000636 Blda # 1 Sec # 1 of 1 Card # 1 of 1 Print Date 12/8/2020 11:12:08 A STRT/ROAD **CURRENT ASSESSMENT CURRENT OWNER TOPO** UTILITIES LOCATION 1 All Public 1 Level 1 Paved 1 Urban Description Code Assessed Assessed **EAMES OIL LLC** 1925 5 Curb & Gutter COM LAND 3900 132.300 132,300 6 Sidewalk SUPPLEMENTAL DATA LITTLETON, NH 32 MAIN ST Alt Prcl ID 113-025-000 test123 BMSI S/N 009688 LITTLETON NH 03561 000636 bmsi ser VISION GIS ID 93-6 Assoc Pid# 132,300 Total 132.300 RECORD OF OWNERSHIP BK-VOL/PAGE | SALE DATE | Q/U | V/I SALE PRICE VC PREVIOUS ASSESSMENTS (HISTORY) Code Year Code Assessed V Year Code Assessed Year Assessed EAMES OIL LLC U ٧ 3454 0902 10-03-2007 300.000 2142 05-24-1995 3900 132.300 2019 3900 117.500 3900 117.500 EAMES JOHN B. 0997 U V 76,000 2020 2018 Total 132300 Total 117500 Total 117500 **EXEMPTIONS** OTHER ASSESSMENTS This signature acknowledges a visit by a Data Collector or Assessor Year Code Description Amount Code Description Number Amount Comm Int APPRAISED VALUE SUMMARY Appraised Bldg. Value (Card) Total 0.00 ASSESSING NEIGHBORHOOD Appraised Xf (B) Value (Bldg) 0 Nbhd Name Nbhd В Tracing Batch 0 Appraised Ob (B) Value (Bldg) 0001 132,300 Appraised Land Value (Bldg) NOTES 8/08-LAND CF PER BTLA SETTLEMENT Special Land Value Total Appraised Parcel Value 132,300 (2) SMALL SIGNS С 1 ADVERTISING VACANT LAND Valuation Method 1/08 REMOVE SIGNS ON OVERIDE FROM BTLA SETTLEMENT 4/14 AC CHG PER PHASE 3 MAPPING PROJ Total Appraised Parcel Value 132,300 **BUILDING PERMIT RECORD VISIT/CHANGE HISTORY** Date Comp Purpost/Result Permit Id Issue Date Type Description Amount Insp Date % Comp Comments Date ld Type Is Cd 10-23-2020 DR 37 Phone Hearing-Change 07-17-2018 **KRT** 16 KRT Field Review **KRT** 99 Revaluation KRT 08-01-2015 04-25-2014 JQ 61 Subdivision/Mapping/LLA 08-30-2010 RK No Change 40 Vision Commercial Field R 06-03-2010 JW 15 09-14-2009 RD 56 1/4 Review - Ext LAND LINE VALUATION SECTION В Use Code Zone LA Land Type Land Units Unit Price Site Index Nbhd. Nbhd. Adi Location Adjustmen Adi Unit P Land Value Description Size Adi Cond. Notes 3900 DEVEL LAND C-1 43.560 SF CIA 1.000 131,700 3.36 1.00000 0.90 1.0000 3.02 DEVEL LAND C-1 0.500 AC 1.00000 1,250 3900 2,500 1 0.50 CIA 1.000 1.0000 600 1.500 SF Total Card Land Units Parcel Total Land Area 1.5000 Total Land Value 132,300