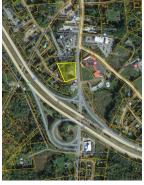

#### **Date Initial Showings Begin**

**Sub Property Type** Development, Land, Retail, Vacant Land **Sub Property Type Use** Food Service, Retail Strip

**Directions** Travel on Cottage Street in Littleton. Property is at the corner of Cottage St and Herbert Lane across from the Eastgate Motel and adjacent to the Irving Station. Look for sign.

**Remarks - Public** Developers take note! Here's a 1.5+/- Acre parcel located right off Route 93's Exit 41 and at the gateway to Littleton's thriving business district. Located on a corner lot with frontage on Herbert Lane and busy, well traveled Cottage Street. The neighborhood includes Irving Oil, Littleton Coop, Mt. Eustis Commons, the Eastgate Motel and others. This location is ideal for any food service offering needing a drive thru, retail, or office complex. With easy access to Route 93 and Littleton's bustling downtown this is a must consider development piece.