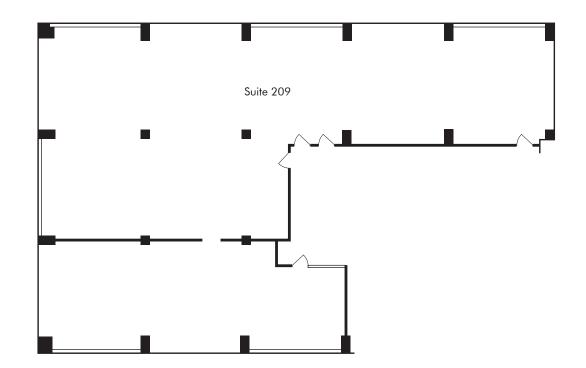

#### **FLOOR PLAN**

**Availability** 

Suite 201 – 1,218 sq. ft. Available Immediately

SUITE 209 – 5,273 SQ. FT. \$25/sq. ft. GROSS

160 SPRINGHURST AVENUE FOR LEASE

### **FLOOR PLAN**

Availability

Suite 209 – 5,275 sq. ft. (Divisible) Available Immediately

Contact: Zev Gitalis, President

Broker of Record

Gitalis Real Estate Inc., Brokerage

416-840-3444

zev@gitalis.com