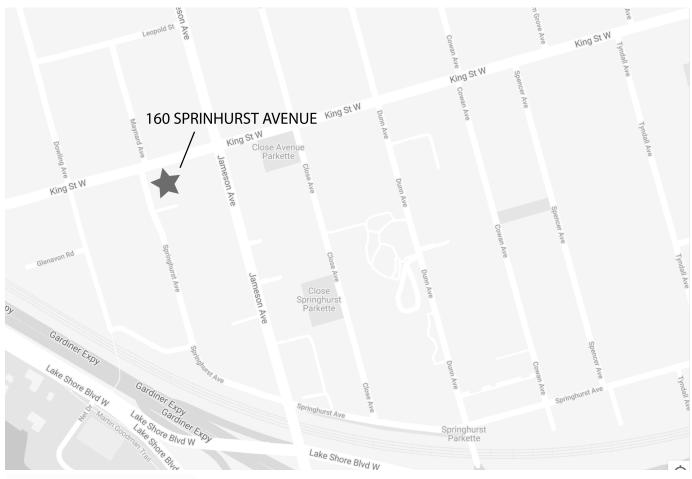

# FOR LEASE

160 SPRINGHURST AVENUE PARKDALE OFFICE SPACE

#### 160 SPRINGHURST AVE - OFFICE SPACE FOR LEASE

**SUITE 201 – 1,218 SQ. FT.** \$2,450/month GROSS

160 SPRINGHURST AVENUE FOR LEASE