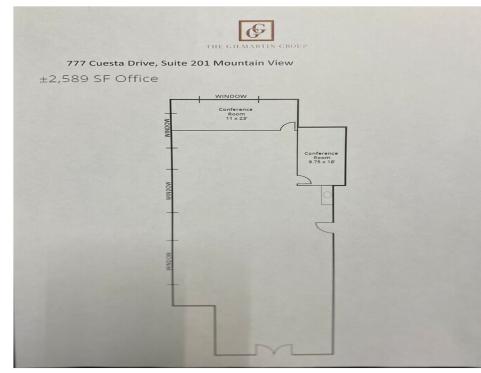

#### **Property Photos**

777 Cuesta Drive\_FloorPlan

Primary Photo

777 Cuesta Dr, Mountain View, CA 94040

#### Listing space

2nd Floor Ste 201

| Space Available | 2.589 SF       |
|-----------------|----------------|
|                 | ,              |
| Rental Rate     | \$35.40 /SF/YR |
| Date Available  | Now            |
| Service Type    | Full Service   |
| Space Type      | Relet          |
| Space Use       | Office         |
| Lease Term      | Negotiable     |
|                 |                |