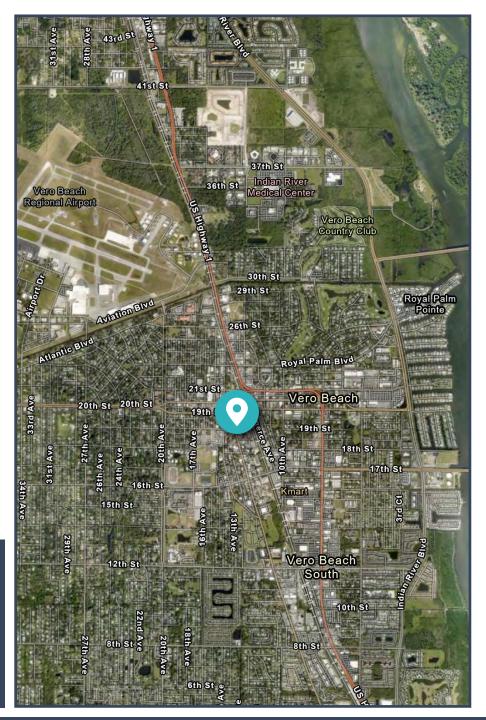

# 23,500 SF OF LAND IN DOWNTOWN VERO BEACH

1865 OLD DIXIE HWY, VERO BEACH, FL 32960

Andrew Rosenberg (305) 968 8932 andrew@upsidecre.com www.upsidecre.com

## 23,500 SF OF LAND AVAILABLE IN VERO BEACH

#### 1865 OLD DIXIE HWY, VERO BEACH, FL 32960

| SIZE:                     | 23,522 SF / 0.54 Acres                                                                                                                               |                                    |
|---------------------------|------------------------------------------------------------------------------------------------------------------------------------------------------|------------------------------------|
| ZONING:                   | DTW - V Com-2nd Commercial Loc                                                                                                                       |                                    |
| AADT:                     | 21,500 VPD - US-1                                                                                                                                    |                                    |
| PRICING:                  | Upon request                                                                                                                                         |                                    |
| HIGHLIGHTS:               | <ul> <li>HIGHLIGHTS: Centrally located in Vero Beach's<br/>Historic Downtown</li> <li>Steps from restaurants, boutiques<br/>and galleries</li> </ul> |                                    |
|                           |                                                                                                                                                      |                                    |
|                           | <ul> <li>Great visibility and frontage along</li> <li>Old Dixie Hwy</li> </ul>                                                                       |                                    |
|                           | <ul> <li>Ideal for multifamily, retail, office or<br/>hotel</li> </ul>                                                                               |                                    |
|                           |                                                                                                                                                      |                                    |
|                           | DEMOGRAPHICS<br>(1, 3, 5 MILES)                                                                                                                      |                                    |
| opulation                 | Daytime Population                                                                                                                                   | Average HH Income                  |
| 7,146<br>49,041<br>96,570 | 14,768<br>63,079<br>105,779                                                                                                                          | \$79,177<br>\$103,848<br>\$112,091 |