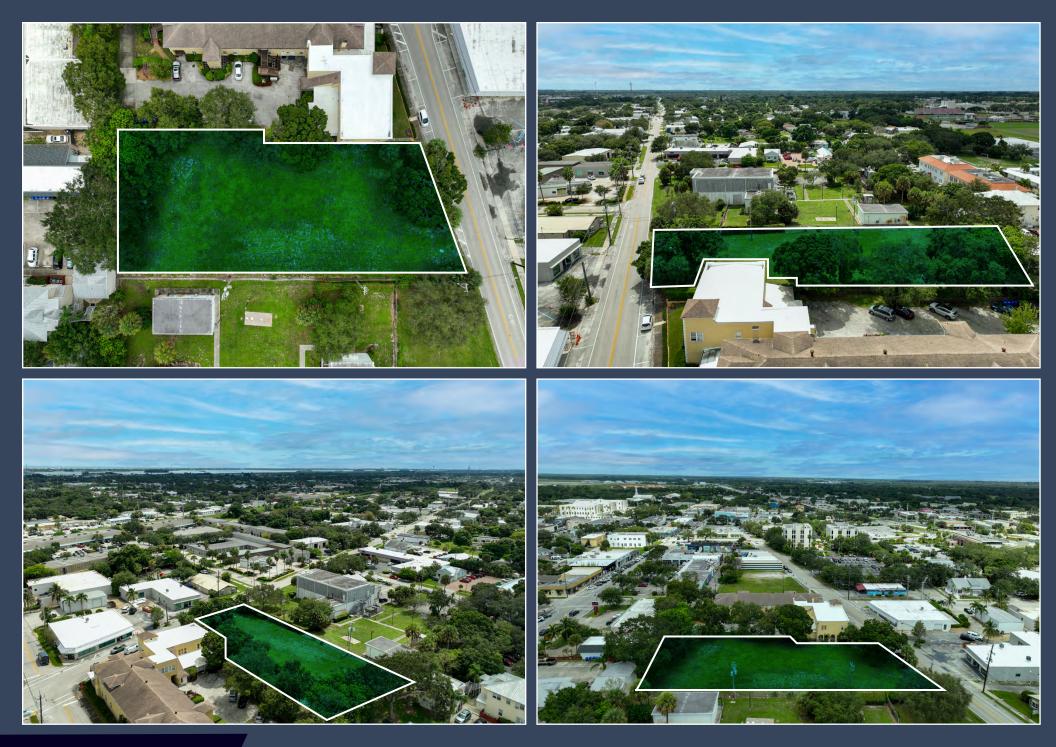

|                                    |
|                           | DEMOGRAPHICS<br>(1, 3, 5 MILES)                                                                                                                      |                                    |
| opulation                 | Daytime Population                                                                                                                                   | Average HH Income                  |
| 7,146<br>49,041<br>96,570 | 14,768<br>63,079<br>105,779                                                                                                                          | \$79,177<br>\$103,848<br>\$112,091 |







### **PROPERTY PHOTOS**



### FOR INQUIRIES, CONTACT:

**Andrew Rosenberg** President



(305) 968 8932



andrew@upsidecre.com