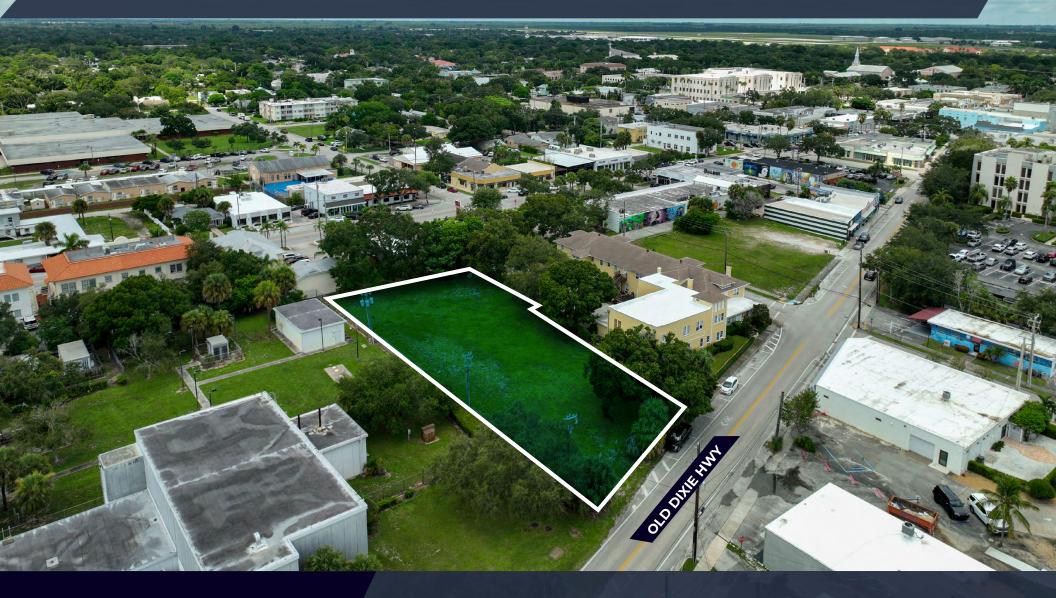

# 23,500 SF OF LAND IN DOWNTOWN VERO BEACH

1865 OLD DIXIE HWY, VERO BEACH, FL 32960

Andrew Rosenberg (305) 968 8932 andrew@upsidecre.com www.upsidecre.com

## 23,500 SF OF LAND AVAILABLE IN VERO BEACH

#### 1865 OLD DIXIE HWY, VERO BEACH, FL 32960

| SIZE:                     | 23,522 SF / 0.54 Acres                                                                                                                               |                                    |
|---------------------------|------------------------------------------------------------------------------------------------------------------------------------------------------|------------------------------------|
| ZONING:                   | DTW - V Com-2nd Commercial Loc                                                                                                                       |                                    |
| AADT:                     | 21,500 VPD - US-1                                                                                                                                    |                                    |
| PRICING:                  | Upon request                                                                                                                                         |                                    |
| HIGHLIGHTS:               | <ul> <li>HIGHLIGHTS: Centrally located in Vero Beach's<br/>Historic Downtown</li> <li>Steps from restaurants, boutiques<br/>and galleries</li> </ul> |                                    |
|                           |                                                                                                                                                      |                                    |
|                           | <ul> <li>Great visibility and frontage along</li> <li>Old Dixie Hwy</li> </ul>                                                                       |                                    |
|                           | <ul> <li>Ideal for multifamily, retail, office or<br/>hotel</li> </ul>                                                                               |                                    |
|                           |                                                                                                                                                      |                                    |
|                           | DEMOGRAPHICS<br>(1, 3, 5 MILES)                                                                                                                      |                                    |
| opulation                 | Daytime Population                                                                                                                                   | Average HH Income                  |
| 7,146<br>49,041<br>96,570 | 14,768<br>63,079<br>105,779                                                                                                                          | \$79,177<br>\$103,848<br>\$112,091 |