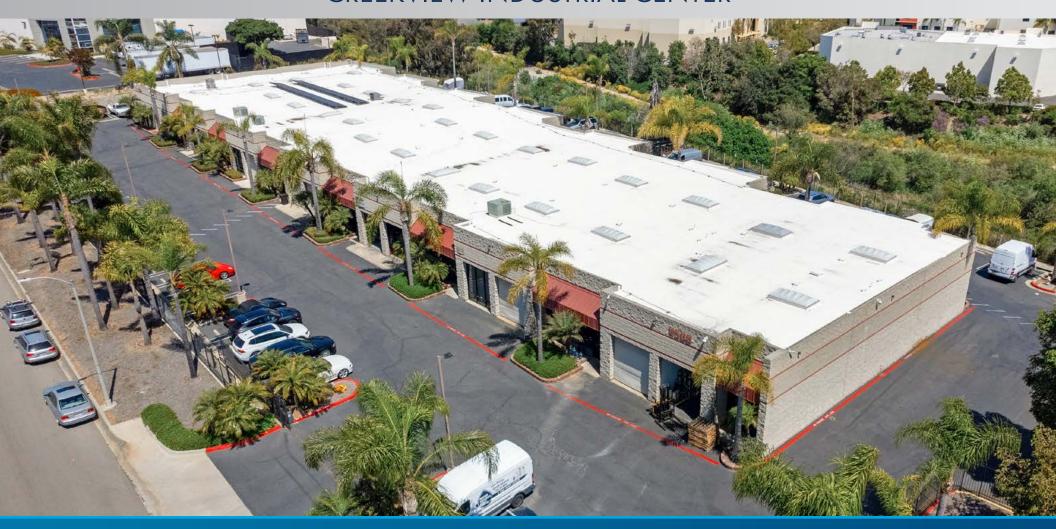

# 2588 PROGRESS ST. - VISTA, CA 92081

FOR LEASE: 1,116 SF & 1,240 SF INDUSTRIAL SUITES

#### CREEKVIEW INDUSTRIAL CENTER

## Business Park Highlights

| Property Address:                   | 2588 Progress St, Vista, CA           |  |  |  |
|-------------------------------------|---------------------------------------|--|--|--|
| # of Units:                         | 28 units                              |  |  |  |
| Size Range:                         | 1,104 - 2,263 square feet             |  |  |  |
| Construction Type:                  | Concrete block                        |  |  |  |
| Average (%) Improved:               | 10%                                   |  |  |  |
| Loading:                            | 10' x 10' grade level loading doors   |  |  |  |
| Mechanical Systems:                 | Wall mounted AC units                 |  |  |  |
| Warehouse Clear Height:             | 14'-16' minimum clear height          |  |  |  |
| Zoning:                             | SPI                                   |  |  |  |
| Excellent Parking:                  | 2.7/1,000 square feet                 |  |  |  |
| Lot Size:                           | 2.71 acres (118,048 square feet)      |  |  |  |
| Distance to Highway 78 Access:      | 1 Mile                                |  |  |  |
| Distance to Interstate 15/5 Access: | 8/10 Miles                            |  |  |  |
| Private Restrooms:                  | Each unit has a private restroom      |  |  |  |
| 3 Phase Power:                      | 100 amps, 120/208 volt panel per unit |  |  |  |
| Electricity:                        | Each unit is separately metered       |  |  |  |
| Landscaping:                        | Tropical lush landscaping             |  |  |  |