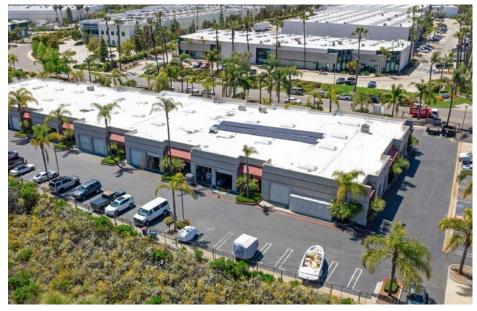

-----------------------|-----------|-----------|--------------|
| 10    | 1,240 SF | 10%      | One (1) office, restroom, and remainder warehouse | One (1) Grade<br>Level Door | \$1.95/SF | \$0.18/SF | Immediately  |





#### INDUSTRIAL AVAILABILITY

| Suite | Size     | Improved | Suite Description                                                      | Loading                     | Base Rent | CAMs      | Availability |
|-------|----------|----------|------------------------------------------------------------------------|-----------------------------|-----------|-----------|--------------|
| 20    | 1,116 SF | 0%       | Space is in shell condition with no office or restroom, warehouse only | One (1) Grade<br>Level Door | \$1.95/SF | \$0.18/SF | Immediately  |



### Property Photos







# 2588 PROGRESS ST. - VISTA, CA 92081

FOR LEASE: 1,116 SF & 1,240 SF INDUSTRIAL SUITES

Isaac Little
ilittle@lee-associates.com
760.929.7862

CalDRE #01702879

Marko Dragovic

mdragovic@lee-associates.com 760.929.7839

CalDRE #01773106