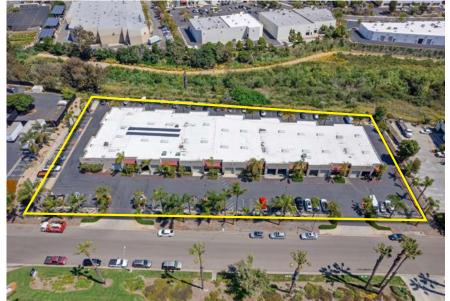

# 2588 PROGRESS ST. - VISTA, CA 92081

FOR LEASE: 1,116 SF & 1,240 SF INDUSTRIAL SUITES

## Business Park Highlights

| Property Address:                   | 2588 Progress St, Vista, CA           |  |  |  |
|-------------------------------------|---------------------------------------|--|--|--|
| # of Units:                         | 28 units                              |  |  |  |
| Size Range:                         | 1,104 - 2,263 square feet             |  |  |  |
| Construction Type:                  | Concrete block                        |  |  |  |
| Average (%) Improved:               | 10%                                   |  |  |  |
| Loading:                            | 10' x 10' grade level loading doors   |  |  |  |
| Mechanical Systems:                 | Wall mounted AC units                 |  |  |  |
| Warehouse Clear Height:             | 14'-16' minimum clear height          |  |  |  |
| Zoning:                             | SPI                                   |  |  |  |
| Excellent Parking:                  | 2.7/1,000 square feet                 |  |  |  |
| Lot Size:                           | 2.71 acres (118,048 square feet)      |  |  |  |
| Distance to Highway 78 Access:      | 1 Mile                                |  |  |  |
| Distance to Interstate 15/5 Access: | 8/10 Miles                            |  |  |  |
| Private Restrooms:                  | Each unit has a private restroom      |  |  |  |
| 3 Phase Power:                      | 100 amps, 120/208 volt panel per unit |  |  |  |
| Electricity:                        | Each unit is separately metered       |  |  |  |
| Landscaping:                        | Tropical lush landscaping             |  |  |  |