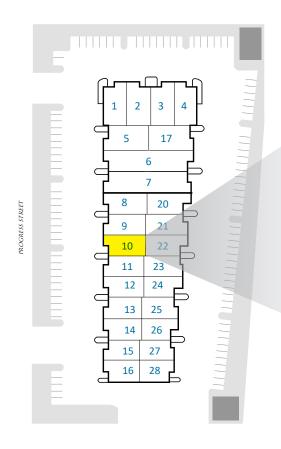

### Availability Overview

| Suite | Size     | Improved | Suite Description                                                      | Loading                     | Base Rent | CAMs      | Availability |
|-------|----------|----------|------------------------------------------------------------------------|-----------------------------|-----------|-----------|--------------|
| 10    | 1,240 SF | 10%      | One (1) office, restroom, and remainder warehouse                      | One (1) Grade<br>Level Door | \$1.95/SF | \$0.18/SF | Immediately  |
| 20    | 1,116 SF | 0%       | Space is in shell condition with no office or restroom, warehouse only | One (1) Grade<br>Level Door | \$1.95/SF | \$0.18/SF | Immediately  |

#### INDUSTRIAL AVAILABILITY

| Suite | Size     | Improved | Suite Description                                 | Loading                     | Base Rent | CAMs      | Availability |
|-------|----------|----------|---------------------------------------------------|-----------------------------|-----------|-----------|--------------|
| 10    | 1,240 SF | 10%      | One (1) office, restroom, and remainder warehouse | One (1) Grade<br>Level Door | \$1.95/SF | \$0.18/SF | Immediately  |