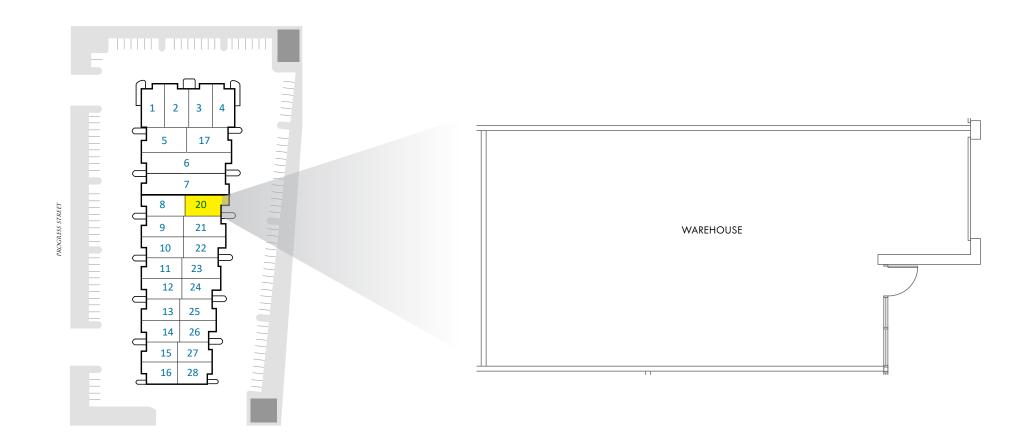

#### INDUSTRIAL AVAILABILITY

| Suite | Size     | Improved | Suite Description                                                      | Loading                     | Base Rent | CAMs      | Availability |
|-------|----------|----------|------------------------------------------------------------------------|-----------------------------|-----------|-----------|--------------|
| 20    | 1,116 SF | 0%       | Space is in shell condition with no office or restroom, warehouse only | One (1) Grade<br>Level Door | \$1.95/SF | \$0.18/SF | Immediately  |