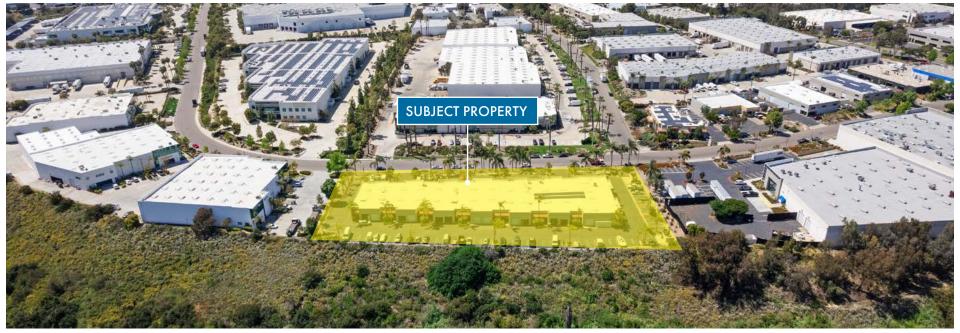

# 2588 PROGRESS ST. - VISTA, CA 92081

FOR LEASE: 1,116 SF & 1,240 SF INDUSTRIAL SUITES

#### CREEKVIEW INDUSTRIAL CENTER

## Business Park Highlights

| Property Address:                   | 2588 Progress St, Vista, CA           |  |  |  |
|-------------------------------------|---------------------------------------|--|--|--|
| # of Units:                         | 28 units                              |  |  |  |
| Size Range:                         | 1,104 - 2,263 square feet             |  |  |  |
| Construction Type:                  | Concrete block                        |  |  |  |
| Average (%) Improved:               | 10%                                   |  |  |  |
| Loading:                            | 10' x 10' grade level loading doors   |  |  |  |
| Mechanical Systems:                 | Wall mounted AC units                 |  |  |  |
| Warehouse Clear Height:             | 14'-16' minimum clear height          |  |  |  |
| Zoning:                             | SPI                                   |  |  |  |
| Excellent Parking:                  | 2.7/1,000 square feet                 |  |  |  |
| Lot Size:                           | 2.71 acres (118,048 square feet)      |  |  |  |
| Distance to Highway 78 Access:      | 1 Mile                                |  |  |  |
| Distance to Interstate 15/5 Access: | 8/10 Miles                            |  |  |  |
| Private Restrooms:                  | Each unit has a private restroom      |  |  |  |
| 3 Phase Power:                      | 100 amps, 120/208 volt panel per unit |  |  |  |
| Electricity:                        | Each unit is separately metered       |  |  |  |
| Landscaping:                        | Tropical lush landscaping             |  |  |  |