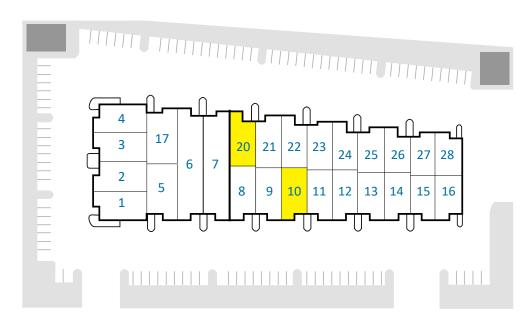

### Availability Overview

| Suite | Size     | Improved | Suite Description                                                      | Loading                     | Base Rent | CAMs      | Availability |
|-------|----------|----------|------------------------------------------------------------------------|-----------------------------|-----------|-----------|--------------|
| 10    | 1,240 SF | 10%      | One (1) office, restroom, and remainder warehouse                      | One (1) Grade<br>Level Door | \$1.95/SF | \$0.18/SF | Immediately  |
| 20    | 1,116 SF | 0%       | Space is in shell condition with no office or restroom, warehouse only | One (1) Grade<br>Level Door | \$1.95/SF | \$0.18/SF | Immediately  |

#### INDUSTRIAL AVAILABILITY

| Suite | Size     | Improved | Suite Description                                 | Loading                     | Base Rent | CAMs      | Availability |
|-------|----------|----------|---------------------------------------------------|-----------------------------|-----------|-----------|--------------|
| 10    | 1,240 SF | 10%      | One (1) office, restroom, and remainder warehouse | One (1) Grade<br>Level Door | \$1.95/SF | \$0.18/SF | Immediately  |

#### INDUSTRIAL AVAILABILITY

| Suite | Size     | Improved | Suite Description                                                      | Loading                     | Base Rent | CAMs      | Availability |
|-------|----------|----------|------------------------------------------------------------------------|-----------------------------|-----------|-----------|--------------|
| 20    | 1,116 SF | 0%       | Space is in shell condition with no office or restroom, warehouse only | One (1) Grade<br>Level Door | \$1.95/SF | \$0.18/SF | Immediately  |