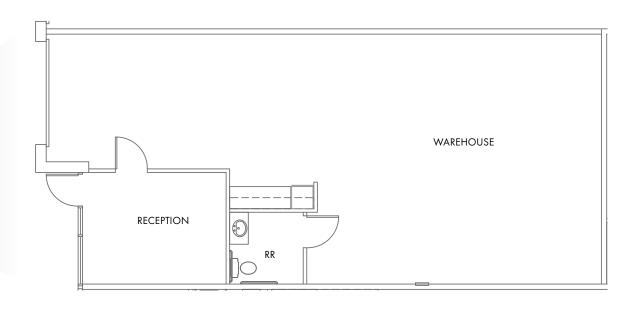

#### INDUSTRIAL AVAILABILITY

| Suite | Size     | Improved | Suite Description                                 | Loading                     | Base Rent | CAMs      | Availability |
|-------|----------|----------|---------------------------------------------------|-----------------------------|-----------|-----------|--------------|
| 10    | 1,240 SF | 10%      | One (1) office, restroom, and remainder warehouse | One (1) Grade<br>Level Door | \$1.95/SF | \$0.18/SF | Immediately  |