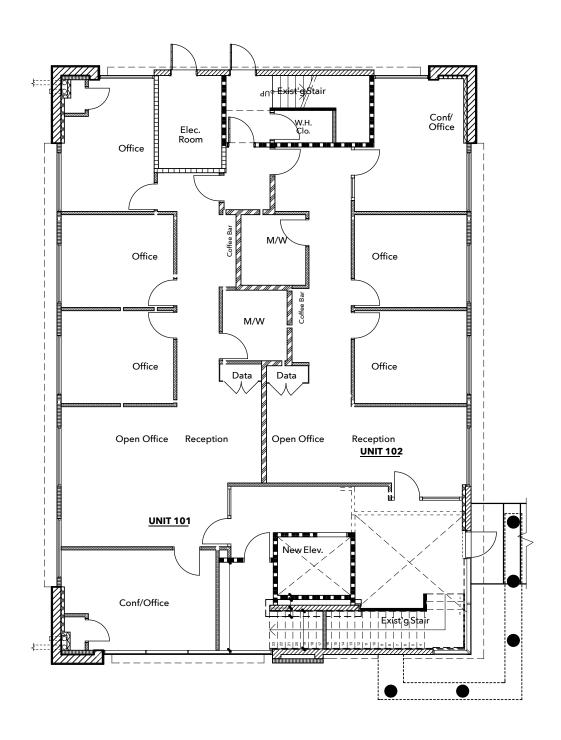

- Great Owner-User or Investment Opportunity
- Two-Story Office Building with Elevator
- Currently Receiving Rental Income
- Planned Unit Development
- Ample Amount of Surface Parking
- Close to Amenities Including "The Collection at Riverpark"
- Easy Access to Ventura 101 Freeway

**SALE PRICE:** \$4,087,000 (\$600/PSF)

**BUILDING SIZE:** 6,812 SF

YEAR BUILT: 2008

**FLOORS:** 2

**ELEVATOR:** 1

**PARKING RATIO:** 4.7/1000

**ZONING:** C-2

**APN:** 132-0-420-025



















## 1st FLOOR PLAN





## 2nd FLOOR PLAN











David Kim Principal 805.626.1234 dkim@lee-re.com Lic # 01483179



COMMERCIAL REAL ESTATE SERVICES

Lee & Associates® - LA North/Ventura, Inc.
Corporate ID #01191898

A Member of the Lee & Associates Group of Companies
2775 N Ventura Road, Suite 201
Oxnard, CA 93036
805.626.1200 | 805.413.7000
www.lee-associates.com

No warranty or representation is made to the accuracy of the foregoing information. Terms of sale or lease and availability are subject to change or withdrawal without notice.