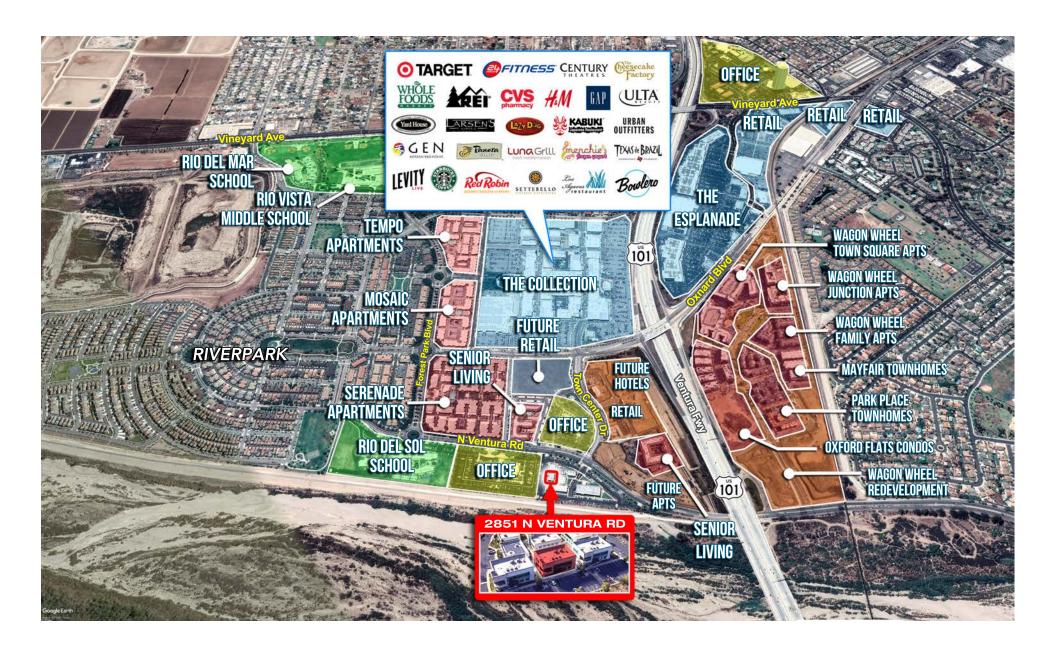

- Great Owner-User or Investment Opportunity
- Two-Story Office Building with Elevator
- Currently Receiving Rental Income
- Planned Unit Development
- Ample Amount of Surface Parking
- Close to Amenities Including "The Collection at Riverpark"
- Easy Access to Ventura 101 Freeway