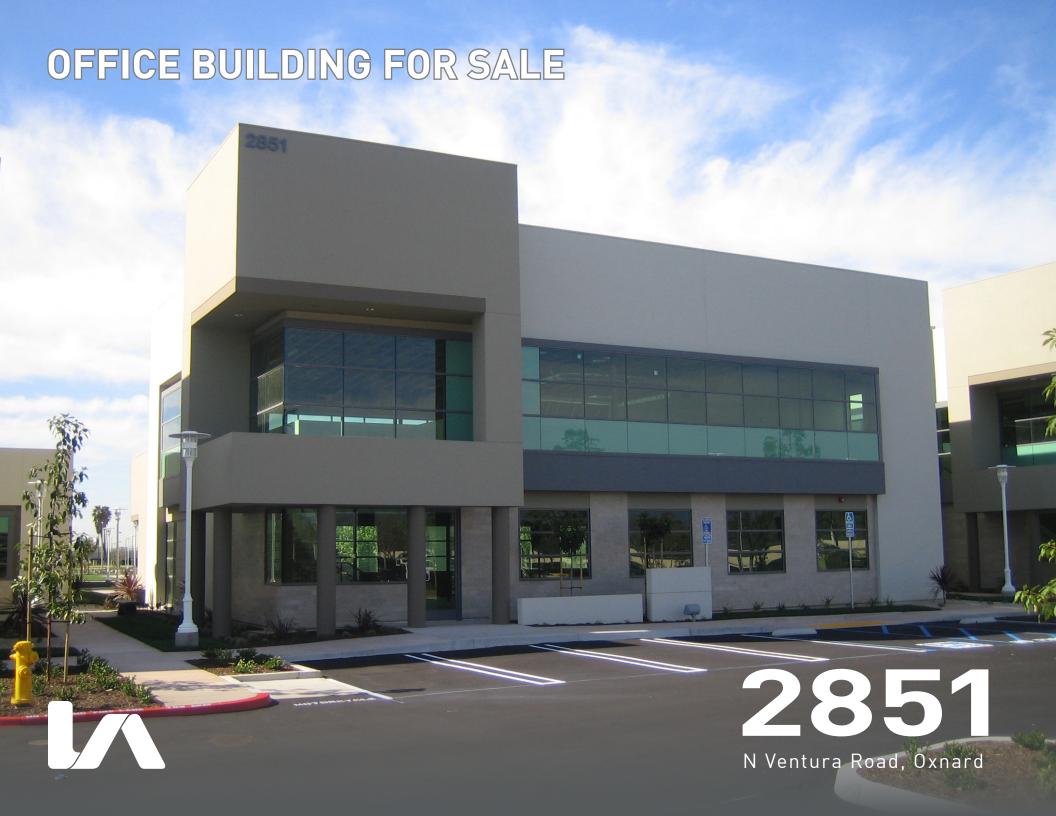

- Great Owner-User or Investment Opportunity
- Two-Story Office Building with Elevator
- Currently Receiving Rental Income
- Planned Unit Development
- Ample Amount of Surface Parking
- Close to Amenities Including "The Collection at Riverpark"
- Easy Access to Ventura 101 Freeway

**SALE PRICE:** \$4,087,000 (\$600/PSF)

**BUILDING SIZE:** 6,812 SF

YEAR BUILT: 2008

**FLOORS:** 2

**ELEVATOR:** 1

**PARKING RATIO:** 4.7/1000

**ZONING:** C-2

**APN:** 132-0-420-025