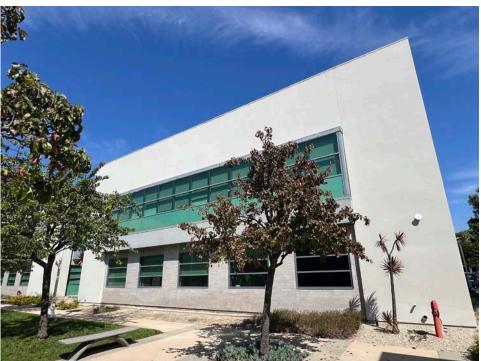

- Great Owner-User or Investment Opportunity
- Two-Story Office Building with Elevator
- Currently Receiving Rental Income
- Planned Unit Development
- Ample Amount of Surface Parking
- Close to Amenities Including "The Collection at Riverpark"
- Easy Access to Ventura 101 Freeway

**SALE PRICE:** \$4,087,000 (\$600/PSF)

**BUILDING SIZE:** 6,812 SF

YEAR BUILT: 2008

**FLOORS:** 2

**ELEVATOR:** 1

**PARKING RATIO:** 4.7/1000

**ZONING:** C-2

**APN:** 132-0-420-025