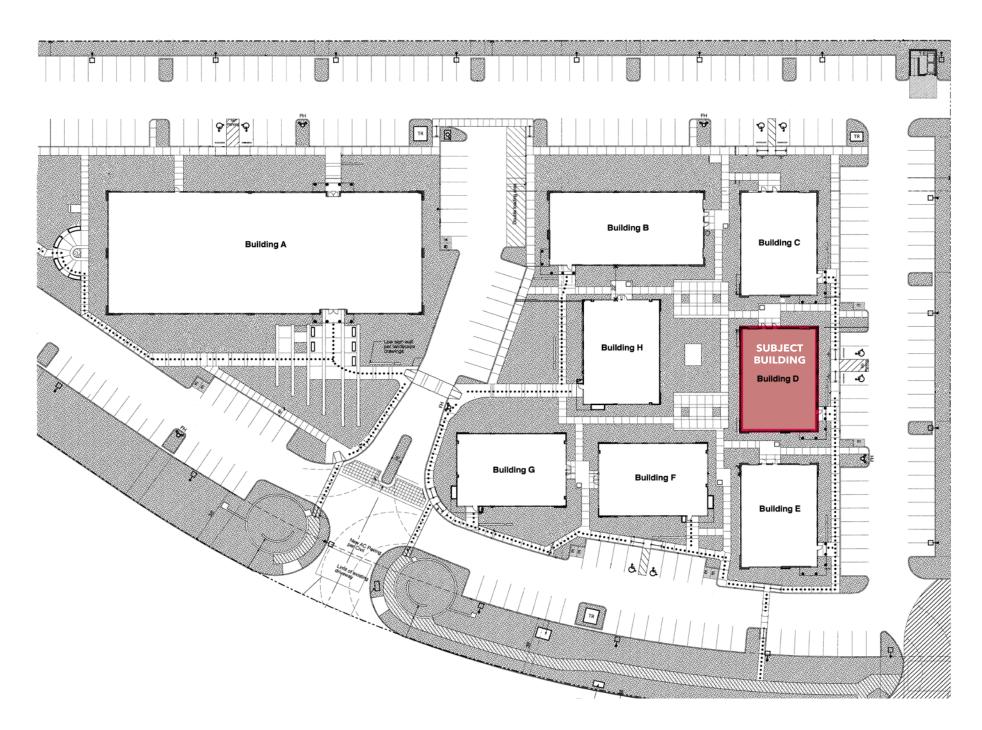

- Great Owner-User or Investment Opportunity
- Two-Story Office Building with Elevator
- Currently Receiving Rental Income
- Planned Unit Development
- Ample Amount of Surface Parking
- Close to Amenities Including "The Collection at Riverpark"
- Easy Access to Ventura 101 Freeway

**SALE PRICE:** \$4,087,000 (\$600/PSF)

**BUILDING SIZE:** 6,812 SF

YEAR BUILT: 2008

**FLOORS:** 2

**ELEVATOR:** 1

**PARKING RATIO:** 4.7/1000

**ZONING:** C-2

**APN:** 132-0-420-025



















## 1st FLOOR PLAN





## 2nd FLOOR PLAN











David Kim Principal 805.626.1234 dkim@lee-re.com Lic # 01483179



COMMERCIAL REAL ESTATE SERVICES

Lee & Associates® - LA North/Ventura, Inc.
Corporate ID #01191898

A Member of the Lee & Associates Group of Companies
2775 N Ventura Road, Suite 201
Oxnard, CA 93036
805.626.1200 | 805.413.7000
www.lee-associates.com

No warranty or representation is made to the accuracy of the foregoing information. Terms of sale or lease and availability are subject to change or withdrawal without notice.