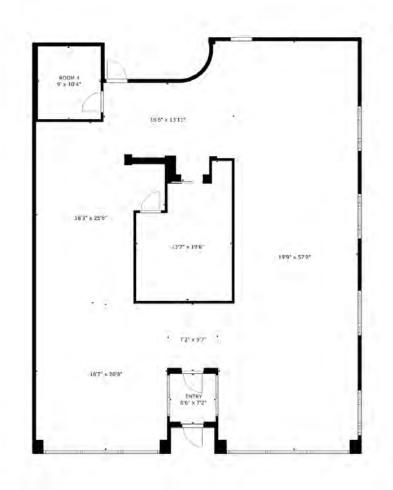

### **FLOOR PLAN - FIRST FLOOR**

Matterport

120 Front Street, Suite 210 | Worcester, MA 01608 | 508.755.0707 | kelleher-sadowsky.com

#### **PROPERTY OVERVIEW**

Jay Umphrey & Brian Johnson of Kelleher & Sadowsky Associates, Inc. are pleased to present two professional office suites as available for lease in downtown Worcester at 8 Norwich Street. The first floor suite, is comprised of  $\pm 1,100$  SF with open space for cubicles, reception area, and a private office. On the second floor, there is  $\pm 3,750$  SF of space with new paint & carpet throughout. The second floor suite has 12 private offices, a conference room, and open floor space. Both suites have high ceilings with great natural light throughout as well as access to a common kitchenette in the building's lower level. Both suites can be leased together for a total of  $\pm 4,850$  SF. The property is located in the heart of downtown Worcester and is within walking distance to City Hall, DCU Center, both federal & district courthouses, and area amenities that include various banks, hotels and restaurants. In addition, the building is minutes from I-290 providing easy access to I-90, Route 9 and Route 20. Please give us a call today to schedule a tour.