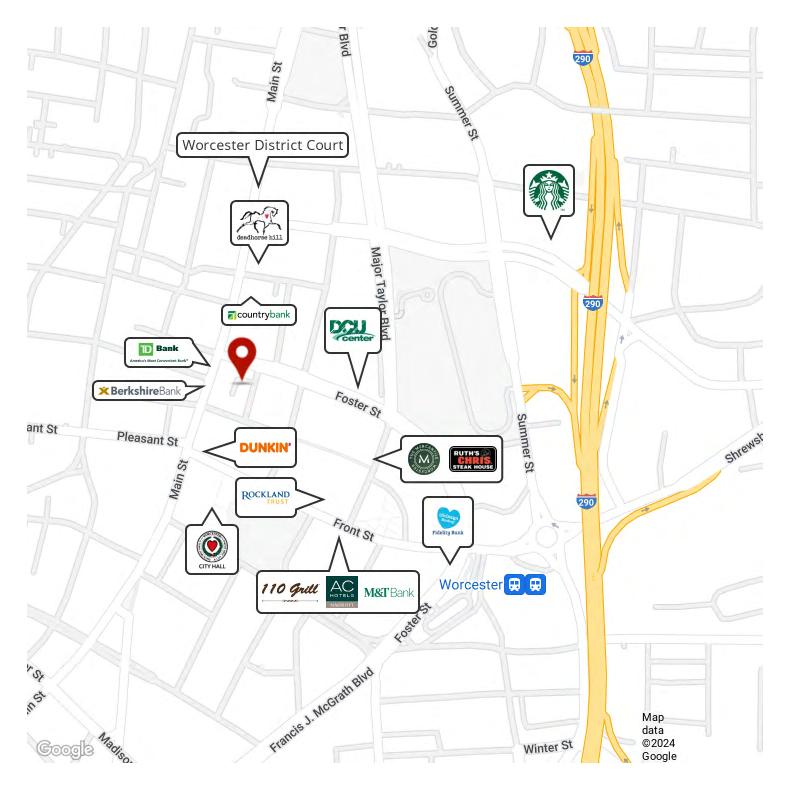

### LOCATION MAP

120 Front Street, Suite 210 | Worcester, MA 01608 | 508.755.0707 | kelleher-sadowsky.com