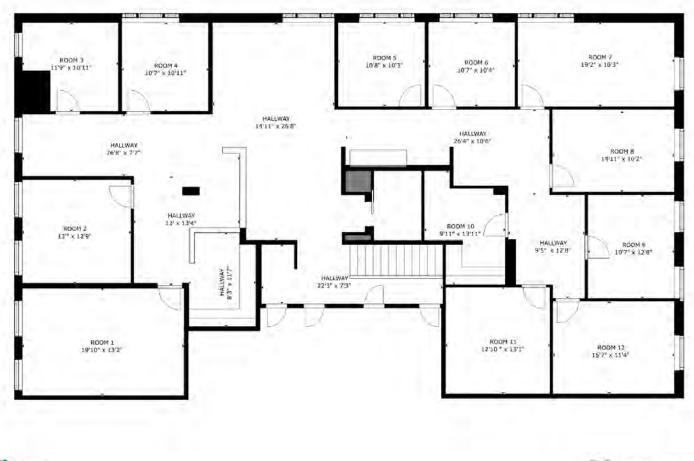

### **FLOOR PLAN - SECOND FLOOR**

Kølleher & Sadowsky

Matterport

120 Front Street, Suite 210 | Worcester, MA 01608 | 508.755.0707 | kelleher-sadowsky.com

#### **PROPERTY OVERVIEW**

Jay Umphrey & Brian Johnson of Kelleher & Sadowsky Associates, Inc. are pleased to present two professional office suites as available for lease in downtown Worcester at 8 Norwich Street. The first floor suite, is comprised of  $\pm 1,100$  SF with open space for cubicles, reception area, and a private office. On the second floor, there is  $\pm 3,750$  SF of space with new paint & carpet throughout. The second floor suite has 12 private offices, a conference room, and open floor space. Both suites have high ceilings with great natural light throughout as well as access to a common kitchenette in the building's lower level. Both suites can be leased together for a total of  $\pm 4,850$  SF. The property is located in the heart of downtown Worcester and is within walking distance to City Hall, DCU Center, both federal & district courthouses, and area amenities that include various banks, hotels and restaurants. In addition, the building is minutes from I-290 providing easy access to I-90, Route 9 and Route 20. Please give us a call today to schedule a tour.