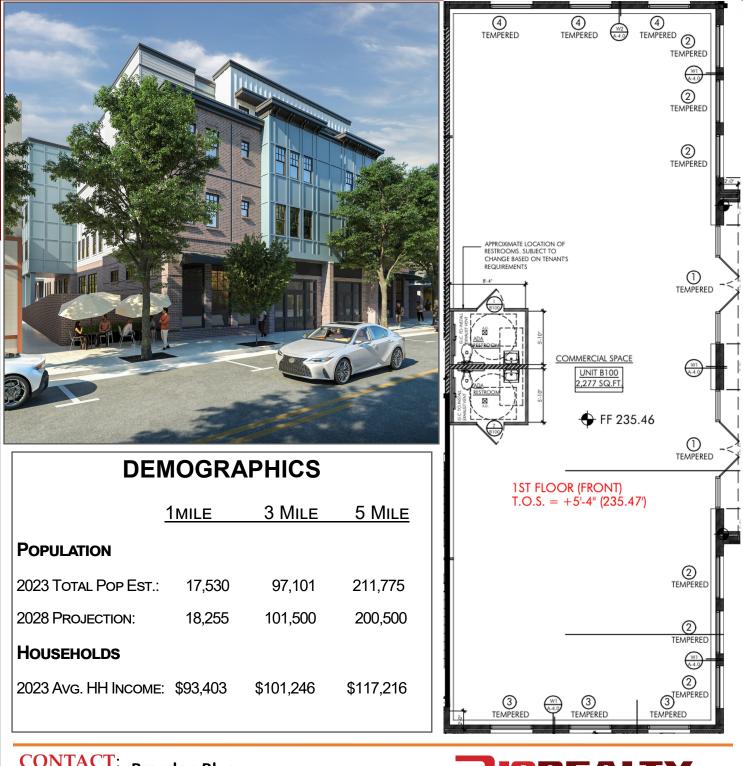

## **PROPERTY HIGHLIGHTS**

- 2,277 Square Feet Available
- CLOSE PROXIMITY TO BUS AND TRAIN
- GROUND FLOOR RETAIL ABOVE NEWLY CONSTRUCTED RESIDENTIAL
- STREET PARKING
- LOCATED IN WALKABLE DOWNTOWN HATBORO

# **24 S. YORK ROAD** HATBORO (MONTGOMERY COUNTY), PA