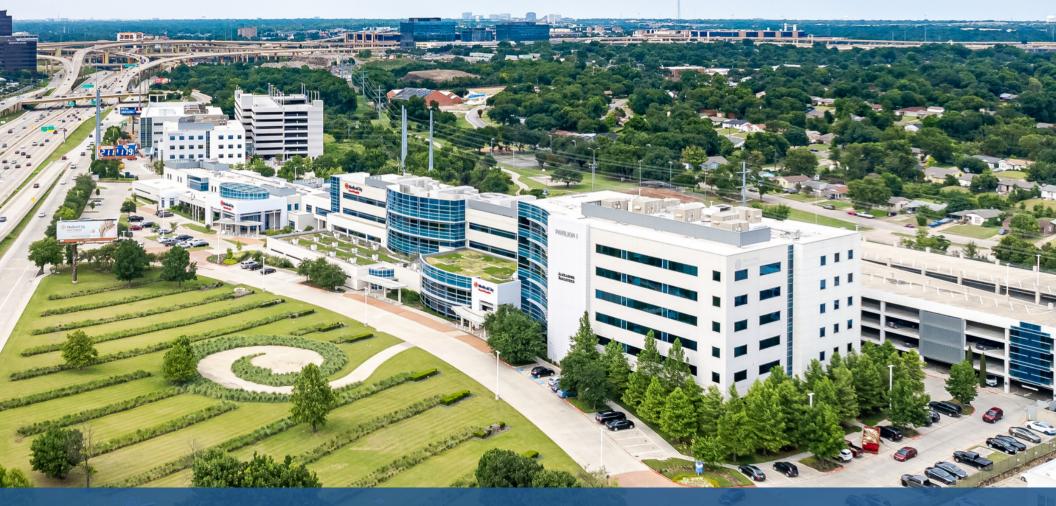

# Medical City Heart & Spine Campus

For Lease | Class A Medical Office Space

Pavilion I, II & III 11970 | 12222 | 12228 N Central Expressway, Dallas, TX 75243

Pavilion II

## The Next Generation of Medical Care

#### The Perks

- 319,077 SF of Medical/Office Space Available
- Multi-Building Campus
- Home to Medical City Heart & Spine Hospitals, Orthopedics, Dental, Pain Management & Women's Health
- World-Class Facilities Featuring Modern Architecture and Touchless Technology
- On-Site Property Management & Engineering
- 5/1,000 SF of Free Garage Parking & Ample Surface Parking