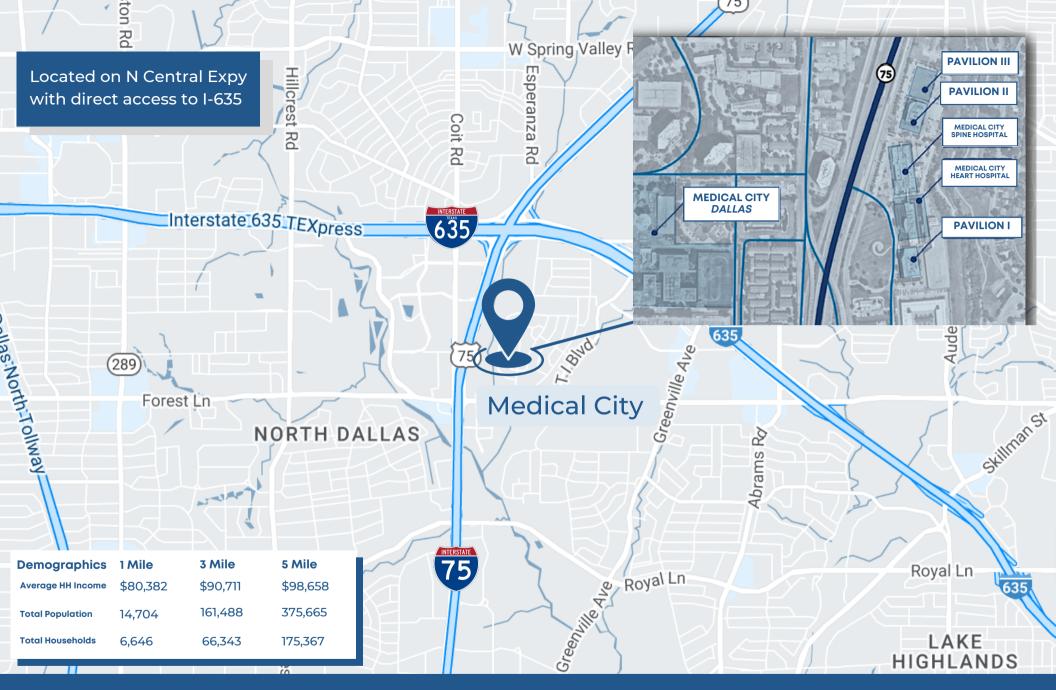

# Medical City Heart & Spine Campus

For Lease | Class A Medical Office Space

Pavilion I, II & III 11970 | 12222 | 12228 N Central Expressway, Dallas, TX 75243

Pavilion II

### 523,000 VPD

#### Conveniently located near Medical City Dallas Hospital & Children's Hospital

Allison Johnston Frizzo afrizzo@hart-cre.com 214.499.5101 Tanya Hart Little tlittle@hart-cre.com 214.725.9127