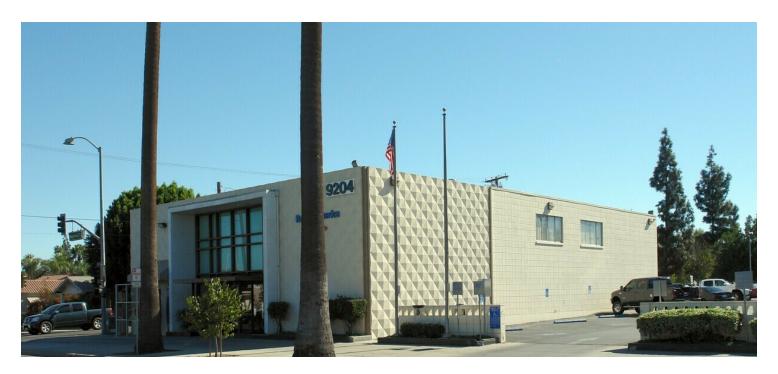

# FREE STANDING BUILDING FOR LEASE

## 9204 MAGNOLIA AVENUE

RIVERSIDE, CALIFORNIA 92503

#### **Property Highlights**

- Stand-alone building
- Signalized corner
- High traffic counts
- · Great visibility
- · Easy Ingress and Egress
- High parking ratio 7:1000
- · Fantastic synergy
- Directly across the street from Stater Brothers Market