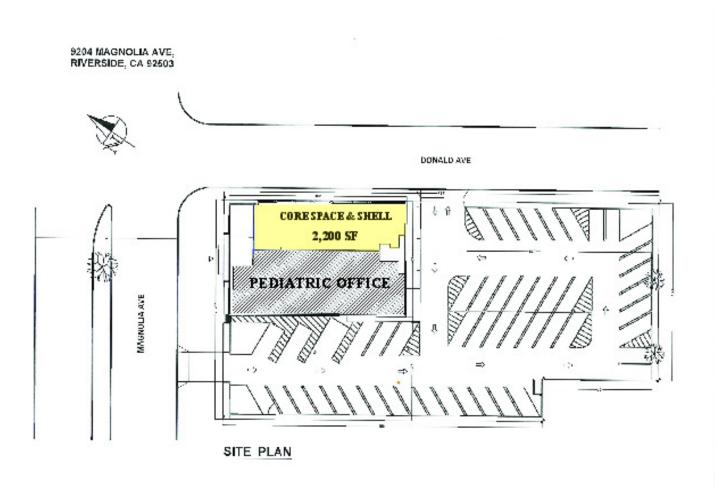

## 9204 MAGNOLIA AVENUE

RIVERSIDE, CALIFORNIA 92503

#### **OFFERING SUMMARY**

| Lease Rate:   | \$3.25 SF/month (NNN) |
|---------------|-----------------------|
| Available SF: | 2,200 - 6,387 SF      |