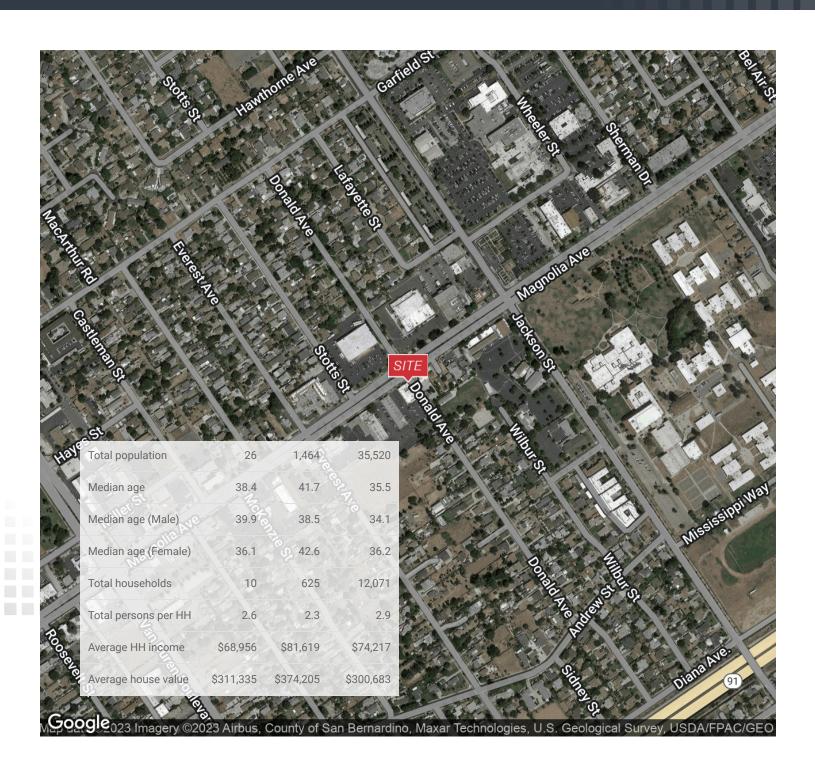

#### **Property Overview**

The site is conveniently located just north of the 91 Freeway and nearby The Galleria at Tyler regional mall, Riverside County Superior Court (1,100+employees), Parkview Medical Center (1,200+employees) and California Baptist University (11,500+ students).