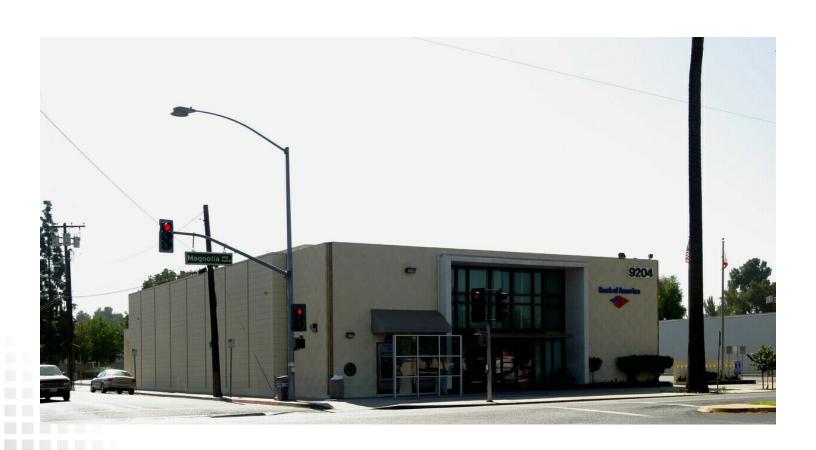

# FREE STANDING BUILDING FOR LEASE

## 9204 MAGNOLIA AVENUE

RIVERSIDE, CALIFORNIA 92503

#### **Property Highlights**

- Stand-alone building
- Signalized corner
- High traffic counts
- · Great visibility
- · Easy Ingress and Egress
- High parking ratio 7:1000
- · Fantastic synergy
- Directly across the street from Stater Brothers Market