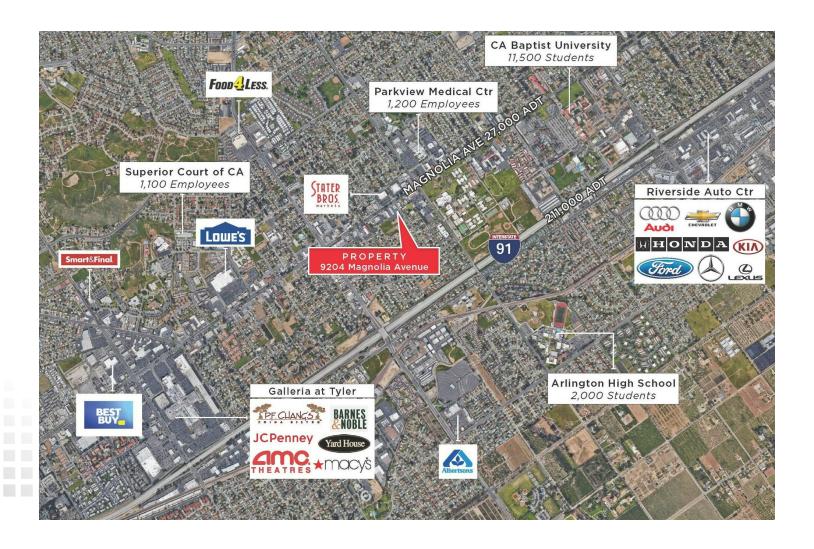

#### **Property Overview**

The site is conveniently located just north of the 91 Freeway and nearby The Galleria at Tyler regional mall, Riverside County Superior Court (1,100+employees), Parkview Medical Center (1,200+employees) and California Baptist University (11,500+ students).

#### **Property Highlights**

- Stand-alone building
- Signalized corner
- High traffic counts
- · Great visibility
- · Easy Ingress and Egress
- High parking ratio 7:1000
- · Fantastic synergy
- Directly across the street from Stater Brothers Market