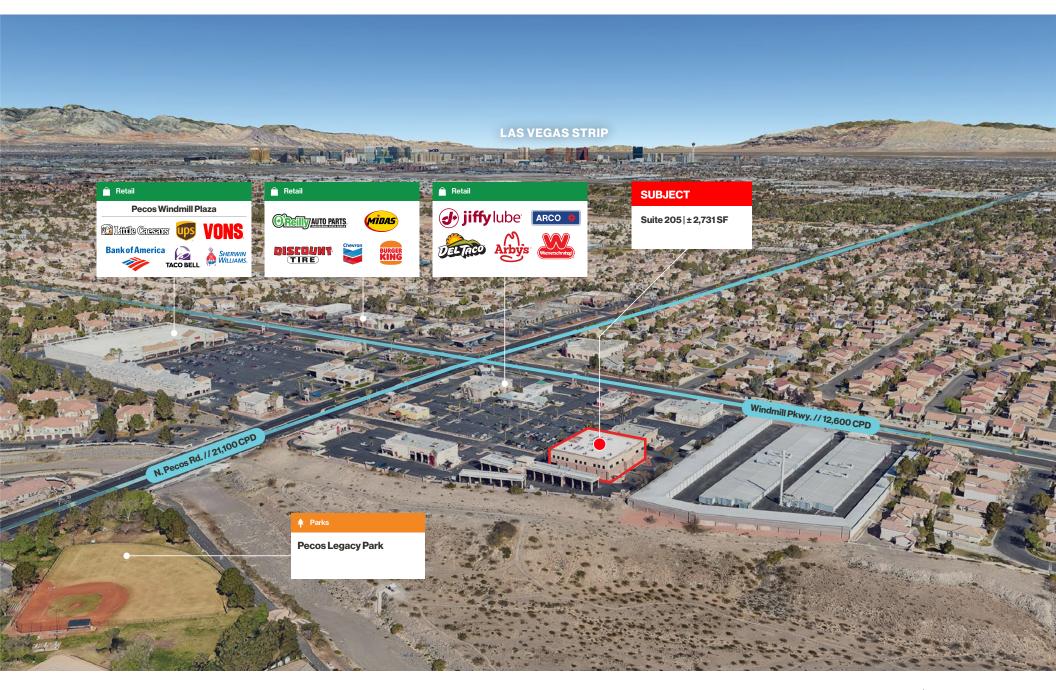

pec office suite
- Turn-key professional office suites
- Excellent parking
- Great public transportation access and many food options within walking distance
- Traffic counts of  $\pm$  28,000 CPD via Windmill Pkwy.
- Ideal location in the heart of Green Valley just 1 mile north of the I-215 near Windmill Pkwy. and Pecos Rd.
- Close proximity to Green Valley Ranch Resort & Casino and The District

#### Demographics

|                                  | 1-mile    | 3-mile    | 5-mile    |
|----------------------------------|-----------|-----------|-----------|
| 2023<br>Population               | 21,416    | 147,784   | 368,136   |
| 2023 Average<br>Household Income | \$113,324 | \$108,981 | \$102,583 |
| 2023 Total<br>Households         | 8,736     | 61,532    | 149,748   |



Aerial









N

#### Floor Plan Second Floor | Suite 205

Lease Rate

CAM

±2,731SF

-**Ξ(\$**)

ጭ (\$



STORAGE

UTILITY

## Property Photos



# LOGIC Commercial Real Estate Specializing in Brokerage and Receivership Services





Join our email list and connect with us on LinkedIn

The information herein was obtained from sources deemed reliable; however LOGIC Commercial Real Estate makes no guarantees, warranties or representation as to the completeness or accuracy thereof.

#### **David Bauman, CCIM**

Vice President O. 702.954.4126 C. 702.460.7013 dbauman@logicCRE.com S.0182687

#### **Nicole Clovis**

Senior Associate O.702.954.4151 C.702.250.7755 nclovis@logicCRE.com S.0193945

For inquiries please reach out to our team.