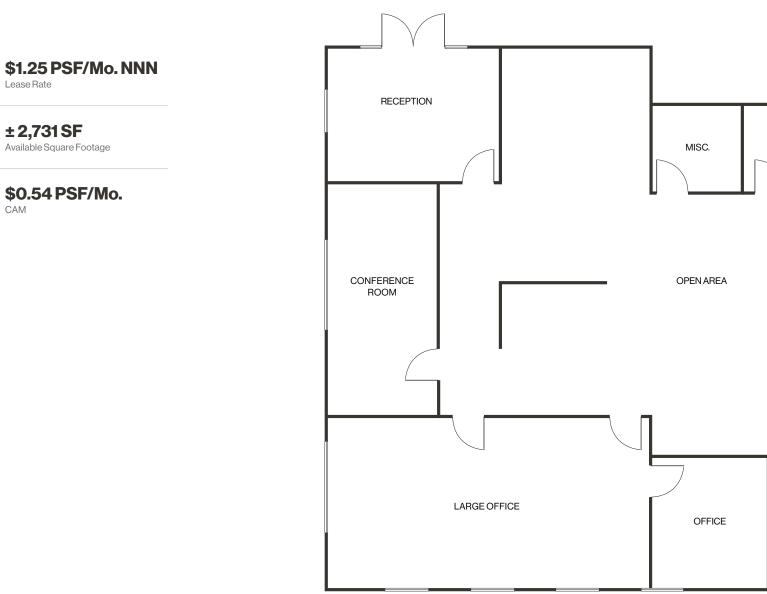

#### Floor Plan Second Floor | Suite 205

Lease Rate

CAM

±2,731SF

-**Ξ(\$**)

ጭ (\$

STORAGE

UTILITY