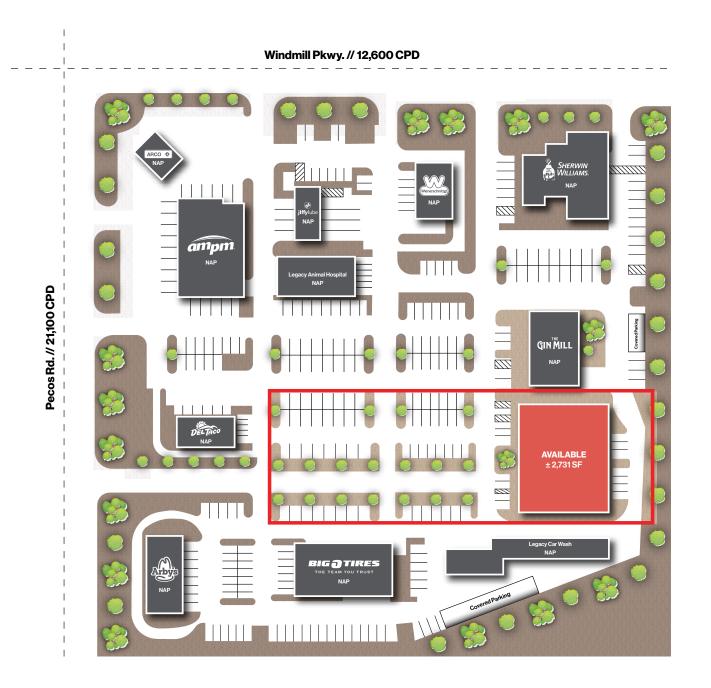

#### Floor Plan Second Floor | Suite 205

Lease Rate

CAM

±2,731SF

-**Ξ(\$**)

ጭ (\$

STORAGE

UTILITY