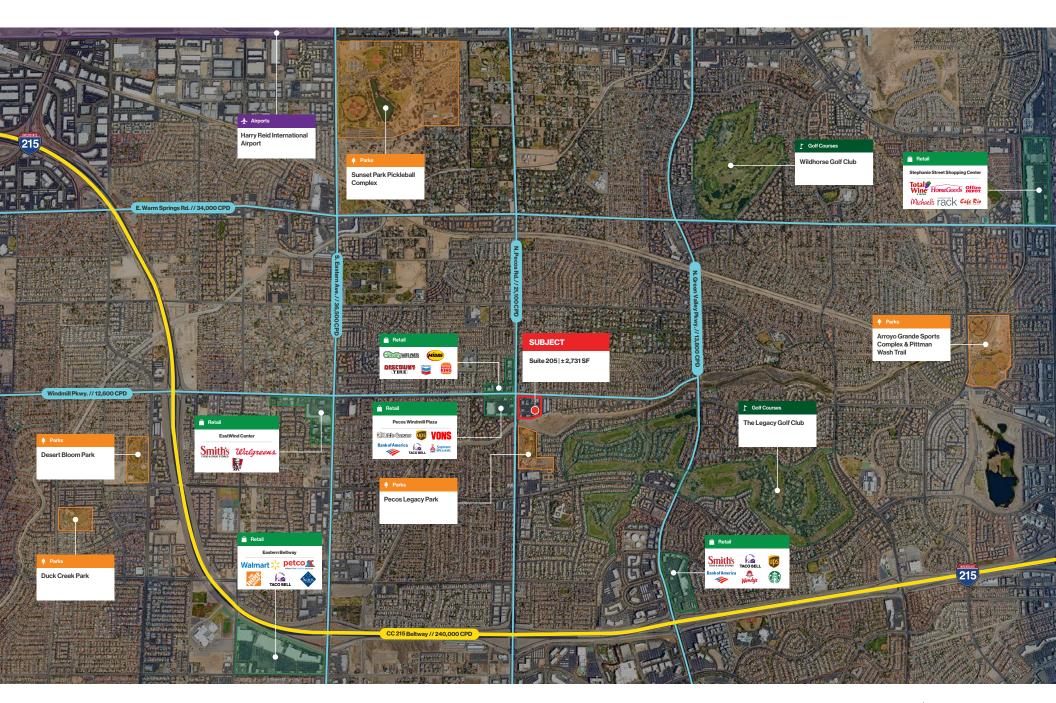

ed spec office suite
- Turn-key professional office suites
- Excellent parking
- Great public transportation access and many food options within walking distance
- Traffic counts of  $\pm$  28,000 CPD via Windmill Pkwy.
- Ideal location in the heart of Green Valley just 1 mile north of the I-215 near Windmill Pkwy. and Pecos Rd.
- Close proximity to Green Valley Ranch Resort & Casino and The District

#### Demographics

|                                  | 1-mile    | 3-mile    | 5-mile    |
|----------------------------------|-----------|-----------|-----------|
| 2023<br>Population               | 21,416    | 147,784   | 368,136   |
| 2023 Average<br>Household Income | \$113,324 | \$108,981 | \$102,583 |
| 2023 Total<br>Households         | 8,736     | 61,532    | 149,748   |



Aerial









N

#### Floor Plan Second Floor | Suite 205

Lease Rate

CAM

±2,731SF

-**Ξ(\$**)

ጭ (\$



STORAGE

UTILITY

## Property Photos



# LOGIC Commercial Real Estate Specializing in Brokerage and Receivership Services





Join our email list and connect with us on LinkedIn

The information herein was obtained from sources deemed reliable; however LOGIC Commercial Real Estate makes no guarantees, warranties or representation as to the completeness or accuracy thereof.

#### **David Bauman, CCIM**

Vice President O. 702.954.4126 C. 702.460.7013 dbauman@logicCRE.com S.0182687

#### **Nicole Clovis**

Senior Associate O.702.954.4151 C.702.250.7755 nclovis@logicCRE.com S.0193945

For inquiries please reach out to our team.