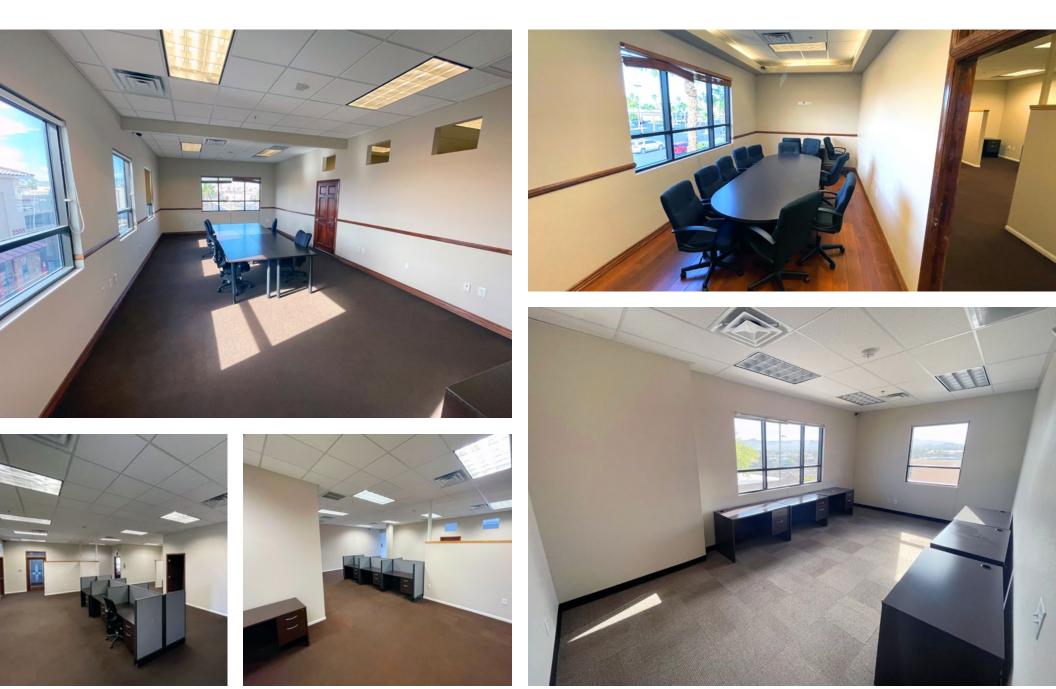

ithin walking distance
- Traffic counts of  $\pm$  28,000 CPD via Windmill Pkwy.
- Ideal location in the heart of Green Valley just 1 mile north of the I-215 near Windmill Pkwy. and Pecos Rd.
- Close proximity to Green Valley Ranch Resort & Casino and The District

#### Demographics

|                                  | 1-mile    | 3-mile    | 5-mile    |
|----------------------------------|-----------|-----------|-----------|
| 2023<br>Population               | 21,416    | 147,784   | 368,136   |
| 2023 Average<br>Household Income | \$113,324 | \$108,981 | \$102,583 |
| 2023 Total<br>Households         | 8,736     | 61,532    | 149,748   |



Aerial









N

#### Floor Plan Second Floor | Suite 205

Lease Rate

CAM

±2,731SF

-**Ξ(\$**)

ጭ (\$



STORAGE

UTILITY

## Property Photos



# LOGIC Commercial Real Estate Specializing in Brokerage and Receivership Services





Join our email list and connect with us on LinkedIn

The information herein was obtained from sources deemed reliable; however LOGIC Commercial Real Estate makes no guarantees, warranties or representation as to the completeness or accuracy thereof.

#### **David Bauman, CCIM**

Vice President O. 702.954.4126 C. 702.460.7013 dbauman@logicCRE.com S.0182687

#### **Nicole Clovis**

Senior Associate O.702.954.4151 C.702.250.7755 nclovis@logicCRE.com S.0193945

For inquiries please reach out to our team.