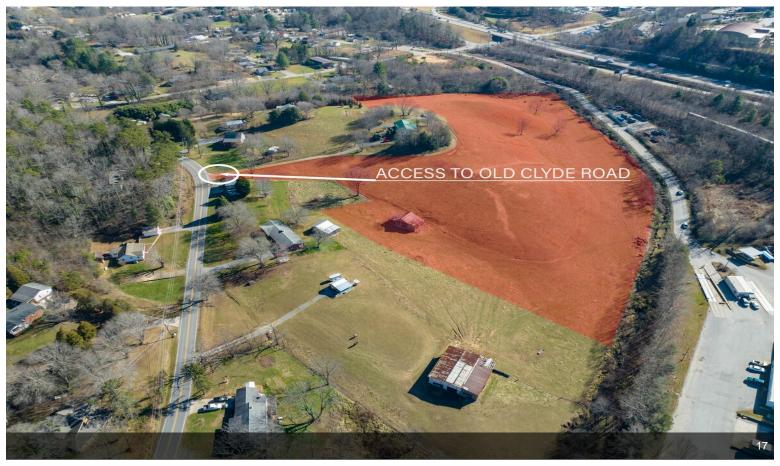

## 1060 Old Clyde Rd

\$1,500,000

Cleared, Level, Long Range View, Mountain View, Pasture, Paved, Frontage, Rolling Suitable Uses: Commercial, Horse Farm, Multi-Family, Private Estate, Residential, Other...

Located within 2 minutes from Haywood Regional Medical Center, Food Lion, shopping and more. Agent Remarks: No apartments or mobile home parks without approval....

- Highly Visible
- Pristine Property

### 1060 Old Clyde Rd, Clyde, NC 28721

Cleared, Level, Long Range View, Mountain View, Pasture, Paved, Frontage, Rolling Suitable Uses: Commercial, Horse Farm, Multi-Family, Private Estate, Residential, Other