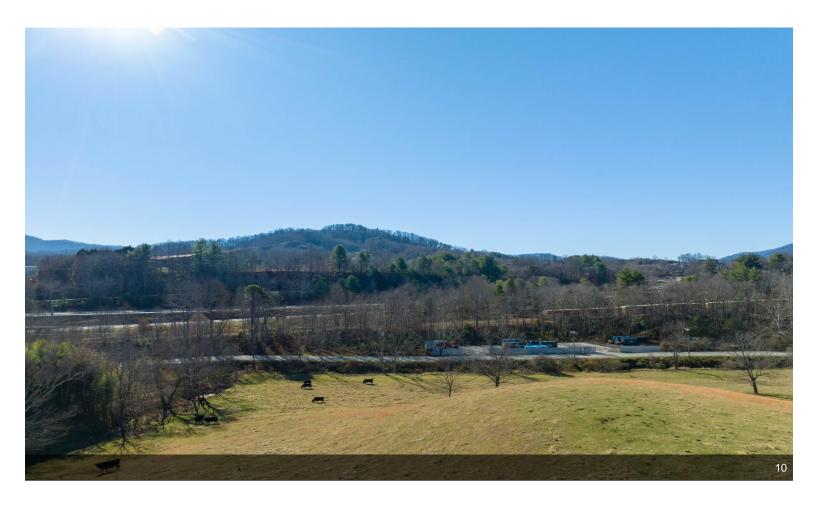

## 1060 Old Clyde Rd

\$1,500,000

Cleared, Level, Long Range View, Mountain View, Pasture, Paved, Frontage, Rolling Suitable Uses: Commercial, Horse Farm, Multi-Family, Private Estate, Residential, Other...

### 1060 Old Clyde Rd, Clyde, NC 28721

Cleared, Level, Long Range View, Mountain View, Pasture, Paved, Frontage, Rolling Suitable Uses: Commercial, Horse Farm, Multi-Family, Private Estate, Residential, Other