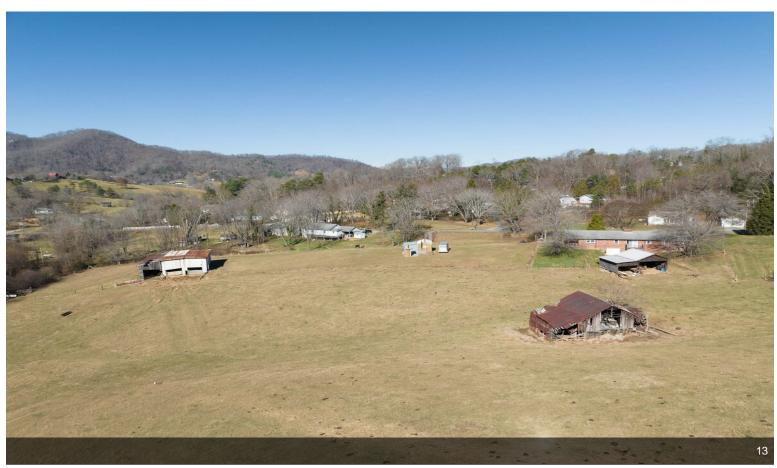

## 1060 Old Clyde Rd

\$1,500,000

Cleared, Level, Long Range View, Mountain View, Pasture, Paved, Frontage, Rolling Suitable Uses: Commercial, Horse Farm, Multi-Family, Private Estate, Residential, Other...

### 1060 Old Clyde Rd, Clyde, NC 28721

Cleared, Level, Long Range View, Mountain View, Pasture, Paved, Frontage, Rolling Suitable Uses: Commercial, Horse Farm, Multi-Family, Private Estate, Residential, Other