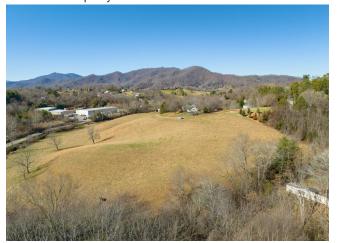

## 1060 Old Clyde Rd

\$1,500,000

Cleared, Level, Long Range View, Mountain View, Pasture, Paved, Frontage, Rolling Suitable Uses: Commercial, Horse Farm, Multi-Family, Private Estate, Residential, Other...

Located within 2 minutes from Haywood Regional Medical Center, Food Lion, shopping and more. Agent Remarks: No apartments or mobile home parks without approval....

- Highly Visible
- Pristine Property

### 1060 Old Clyde Rd, Clyde, NC 28721

Cleared, Level, Long Range View, Mountain View, Pasture, Paved, Frontage, Rolling Suitable Uses: Commercial, Horse Farm, Multi-Family, Private Estate, Residential, Other