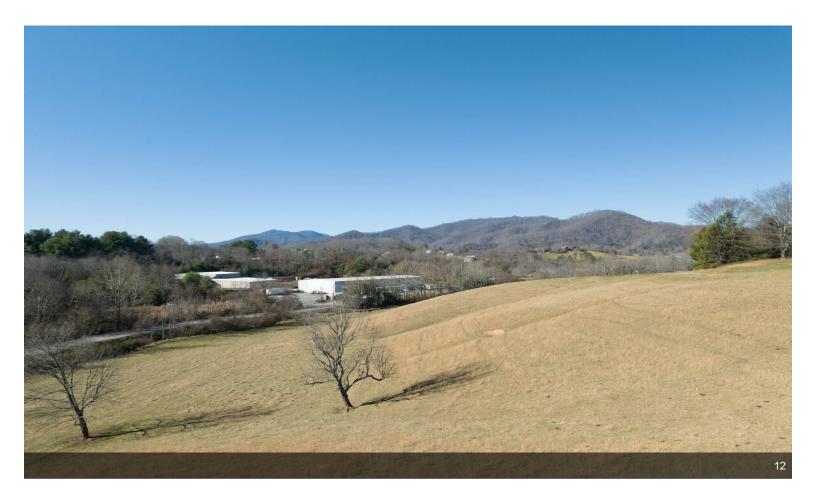

## 1060 Old Clyde Rd

\$1,500,000

Cleared, Level, Long Range View, Mountain View, Pasture, Paved, Frontage, Rolling Suitable Uses: Commercial, Horse Farm, Multi-Family, Private Estate, Residential, Other...

### 1060 Old Clyde Rd, Clyde, NC 28721

Cleared, Level, Long Range View, Mountain View, Pasture, Paved, Frontage, Rolling Suitable Uses: Commercial, Horse Farm, Multi-Family, Private Estate, Residential, Other