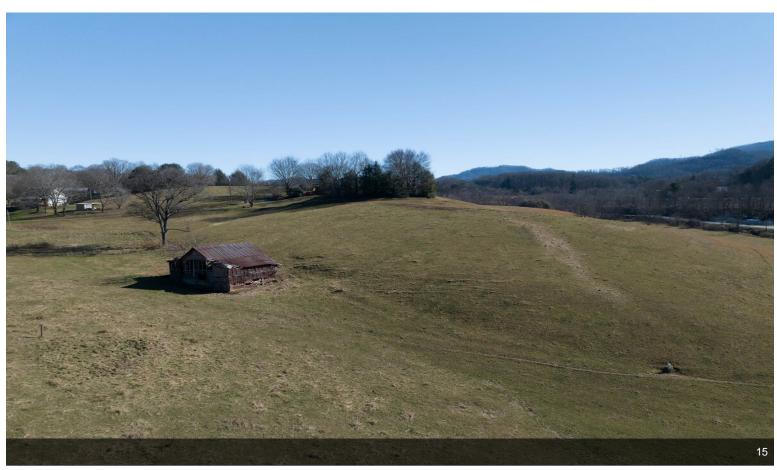

## 1060 Old Clyde Rd

\$1,500,000

Cleared, Level, Long Range View, Mountain View, Pasture, Paved, Frontage, Rolling Suitable Uses: Commercial, Horse Farm, Multi-Family, Private Estate, Residential, Other...

### 1060 Old Clyde Rd, Clyde, NC 28721

Cleared, Level, Long Range View, Mountain View, Pasture, Paved, Frontage, Rolling Suitable Uses: Commercial, Horse Farm, Multi-Family, Private Estate, Residential, Other