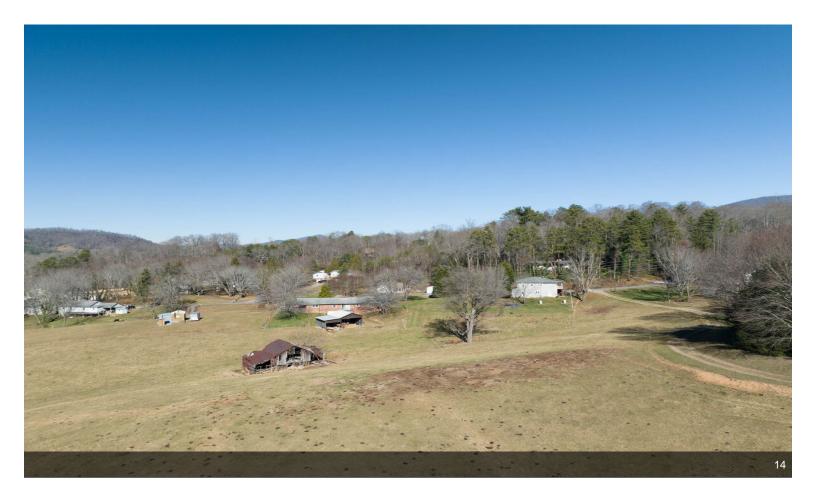

## 1060 Old Clyde Rd

\$1,500,000

Cleared, Level, Long Range View, Mountain View, Pasture, Paved, Frontage, Rolling Suitable Uses: Commercial, Horse Farm, Multi-Family, Private Estate, Residential, Other...

### 1060 Old Clyde Rd, Clyde, NC 28721

Cleared, Level, Long Range View, Mountain View, Pasture, Paved, Frontage, Rolling Suitable Uses: Commercial, Horse Farm, Multi-Family, Private Estate, Residential, Other