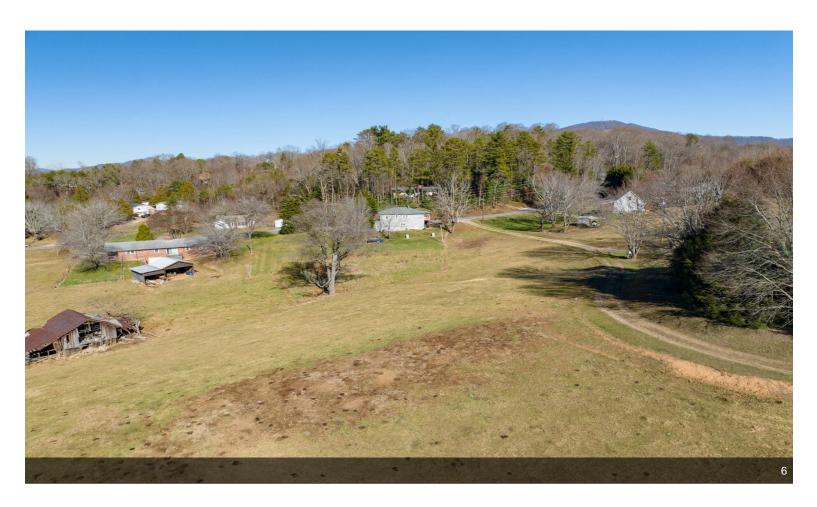

## 1060 Old Clyde Rd

\$1,500,000

Cleared, Level, Long Range View, Mountain View, Pasture, Paved, Frontage, Rolling Suitable Uses: Commercial, Horse Farm, Multi-Family, Private Estate, Residential, Other...

### 1060 Old Clyde Rd, Clyde, NC 28721

Cleared, Level, Long Range View, Mountain View, Pasture, Paved, Frontage, Rolling Suitable Uses: Commercial, Horse Farm, Multi-Family, Private Estate, Residential, Other