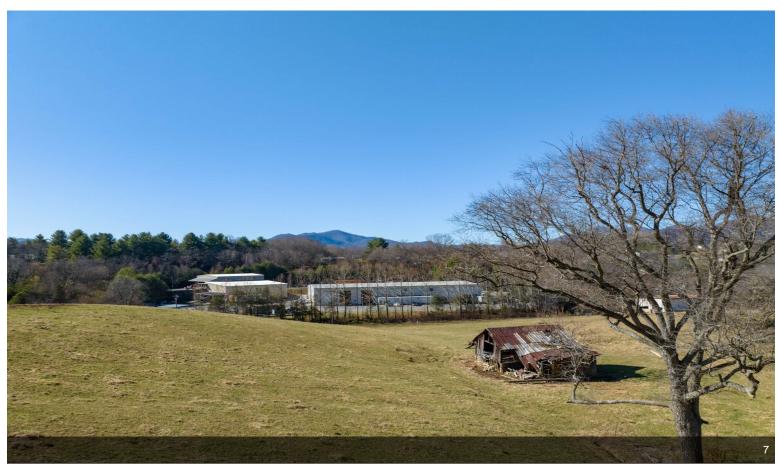

## 1060 Old Clyde Rd

\$1,500,000

Cleared, Level, Long Range View, Mountain View, Pasture, Paved, Frontage, Rolling Suitable Uses: Commercial, Horse Farm, Multi-Family, Private Estate, Residential, Other...

### 1060 Old Clyde Rd, Clyde, NC 28721

Cleared, Level, Long Range View, Mountain View, Pasture, Paved, Frontage, Rolling Suitable Uses: Commercial, Horse Farm, Multi-Family, Private Estate, Residential, Other