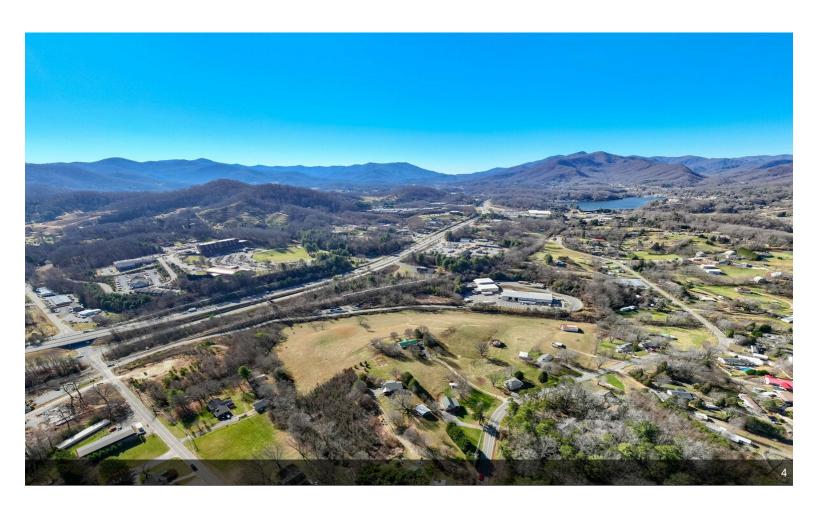

## 1060 Old Clyde Rd

\$1,500,000

Cleared, Level, Long Range View, Mountain View, Pasture, Paved, Frontage, Rolling Suitable Uses: Commercial, Horse Farm, Multi-Family, Private Estate, Residential, Other...

### 1060 Old Clyde Rd, Clyde, NC 28721

Cleared, Level, Long Range View, Mountain View, Pasture, Paved, Frontage, Rolling Suitable Uses: Commercial, Horse Farm, Multi-Family, Private Estate, Residential, Other