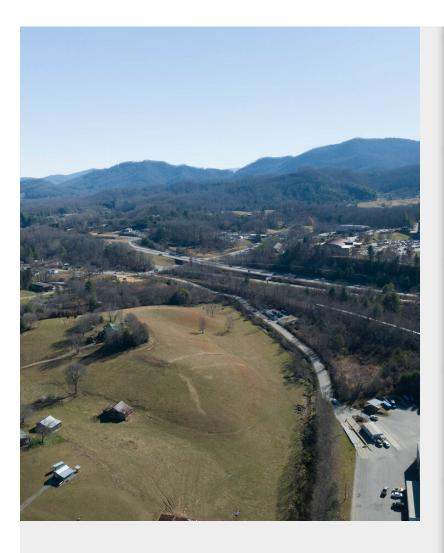

## 1060 Old Clyde Rd

\$1,500,000

Cleared, Level, Long Range View, Mountain View, Pasture, Paved, Frontage, Rolling Suitable Uses: Commercial, Horse Farm, Multi-Family, Private Estate, Residential, Other...

Located within 2 minutes from Haywood Regional Medical Center, Food Lion, shopping and more. Agent Remarks: No apartments or mobile home parks without approval....

- Highly Visible
- Pristine Property

### 1060 Old Clyde Rd, Clyde, NC 28721

Cleared, Level, Long Range View, Mountain View, Pasture, Paved, Frontage, Rolling Suitable Uses: Commercial, Horse Farm, Multi-Family, Private Estate, Residential, Other