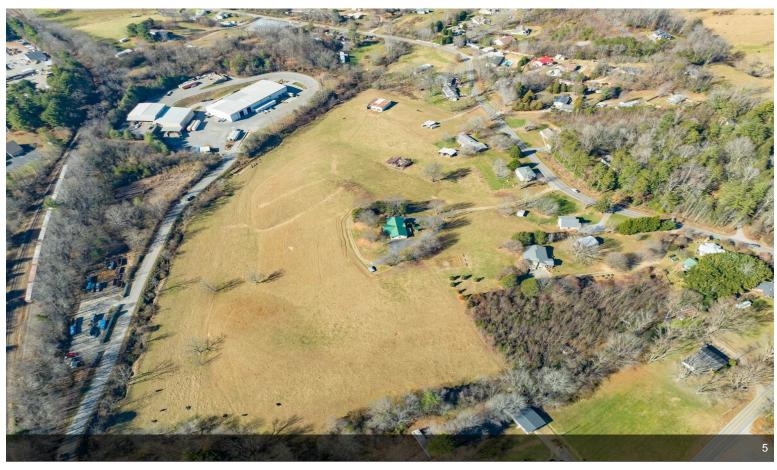

## 1060 Old Clyde Rd

\$1,500,000

Cleared, Level, Long Range View, Mountain View, Pasture, Paved, Frontage, Rolling Suitable Uses: Commercial, Horse Farm, Multi-Family, Private Estate, Residential, Other...

### 1060 Old Clyde Rd, Clyde, NC 28721

Cleared, Level, Long Range View, Mountain View, Pasture, Paved, Frontage, Rolling Suitable Uses: Commercial, Horse Farm, Multi-Family, Private Estate, Residential, Other