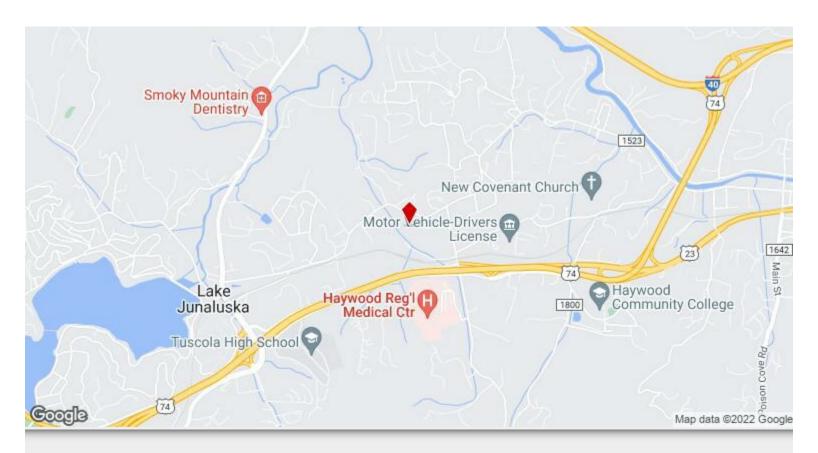

Located within 2 minutes from Haywood Regional Medical Center, Food Lion, shopping and more. Agent Remarks: No apartments or mobile home parks without approval....

- Highly Visible
- Pristine Property