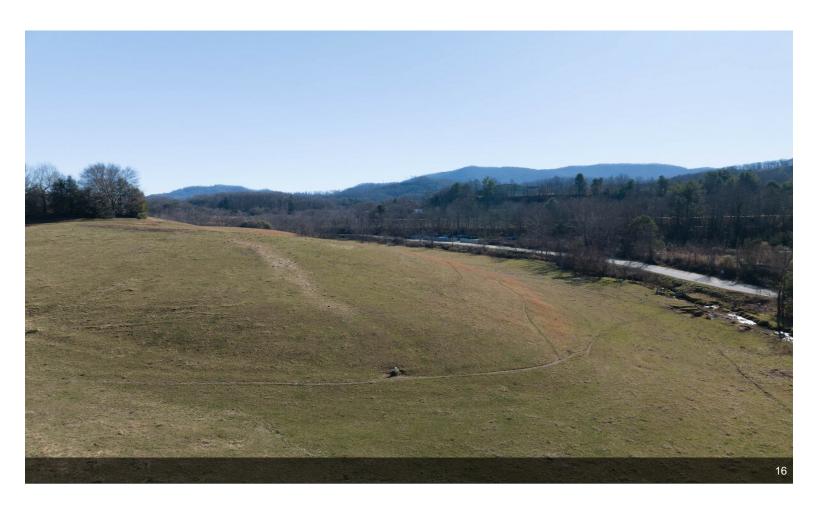

## 1060 Old Clyde Rd

\$1,500,000

Cleared, Level, Long Range View, Mountain View, Pasture, Paved, Frontage, Rolling Suitable Uses: Commercial, Horse Farm, Multi-Family, Private Estate, Residential, Other...

### 1060 Old Clyde Rd, Clyde, NC 28721

Cleared, Level, Long Range View, Mountain View, Pasture, Paved, Frontage, Rolling Suitable Uses: Commercial, Horse Farm, Multi-Family, Private Estate, Residential, Other