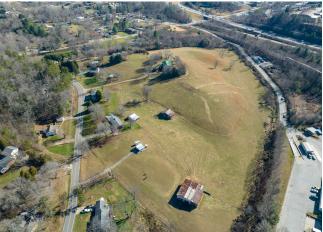

## 1060 Old Clyde Rd

\$1,500,000

Cleared, Level, Long Range View, Mountain View, Pasture, Paved, Frontage, Rolling Suitable Uses: Commercial, Horse Farm, Multi-Family, Private Estate, Residential, Other...

Located within 2 minutes from Haywood Regional Medical Center, Food Lion, shopping and more. Agent Remarks: No apartments or mobile home parks without approval....

- Highly Visible
- Pristine Property

### 1060 Old Clyde Rd, Clyde, NC 28721

Cleared, Level, Long Range View, Mountain View, Pasture, Paved, Frontage, Rolling Suitable Uses: Commercial, Horse Farm, Multi-Family, Private Estate, Residential, Other