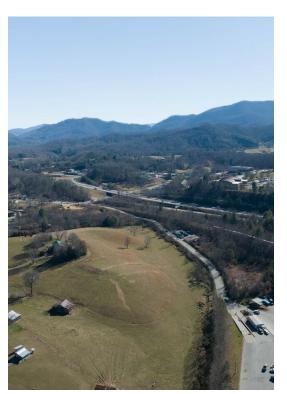

## 1060 Old Clyde Rd

\$1,500,000

Cleared, Level, Long Range View, Mountain View, Pasture, Paved, Frontage, Rolling Suitable Uses: Commercial, Horse Farm, Multi-Family, Private Estate, Residential, Other...

Located within 2 minutes from Haywood Regional Medical Center, Food Lion, shopping and more. Agent Remarks: No apartments or mobile home parks without approval....

- Highly Visible
- Pristine Property

### 1060 Old Clyde Rd, Clyde, NC 28721

Cleared, Level, Long Range View, Mountain View, Pasture, Paved, Frontage, Rolling Suitable Uses: Commercial, Horse Farm, Multi-Family, Private Estate, Residential, Other