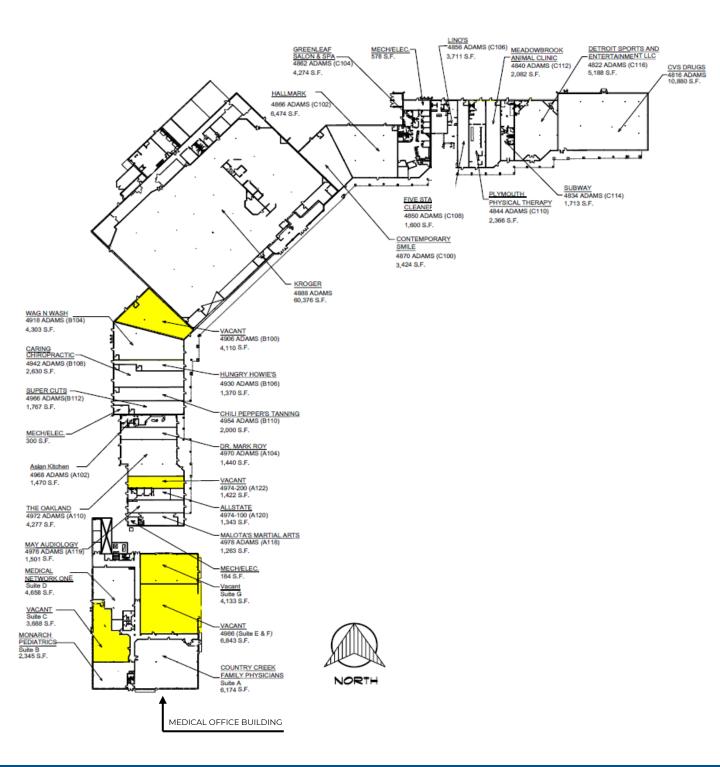

#### **FEATURES**

- Beautifully maintained neighborhood shopping center anchored by Kroger and CVS with ample parking
- Built in 1999
- 1,085' of frontage on Adams Rd.; 1,027' on Silver Bell
- Conveniently located at the intersection of Adams & Silverbell Roads
- Join: Kroger, CVS, Hallmark, Supercuts, Subway Hungry Howie's, The Oakland, Lino's, May Audiology, Caring Chiropractic, Allstate, Contemporary Smiles, Meadowbrook Animal Clinic and others
- Excellent Demographics