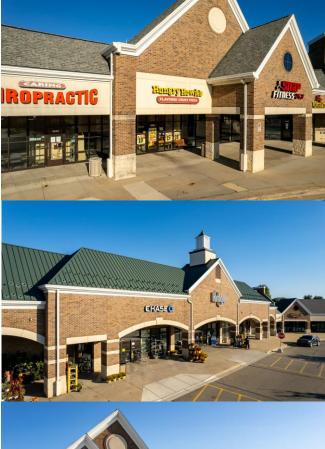

#### **FEATURES**

- Beautifully maintained neighborhood shopping center anchored by Kroger and CVS with ample parking
- Built in 1999
- 1,085' of frontage on Adams Rd.; 1,027' on Silver Bell
- Conveniently located at the intersection of Adams & Silverbell Roads
- Join: Kroger, CVS, Hallmark, Supercuts, Subway Hungry Howie's, The Oakland, Lino's, May Audiology, Caring Chiropractic, Allstate, Contemporary Smiles, Meadowbrook Animal Clinic and others
- Excellent Demographics