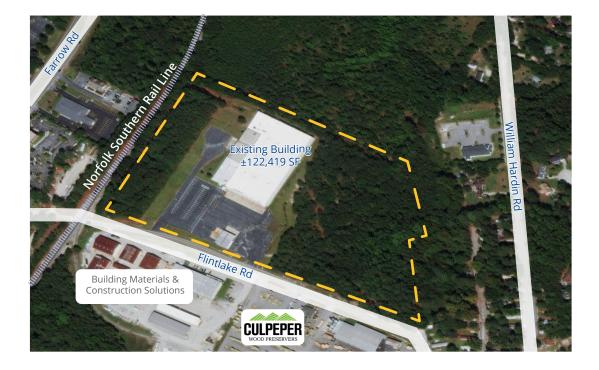

# Site layout

## \$4.25 PSF NNN

209 Flintlake Road is a  $\pm$ 122,419-square-foot former food service distribution facility located on a  $\pm$ 22.39-acre site.

The main building consists of  $\pm 107,008$  square feet of warehouse space and  $\pm 15,411$  square feet of office space with two approximately equal floors. It is constructed of concrete tilt-up walls, and the property also contains a free-standing  $\pm 2,700$ -square-foot service building.

### Property **Highlights**

| Year Built   | 1974, significant renovations in 2015                   |
|--------------|---------------------------------------------------------|
| Rail Access  | Adjacent to Norfolk Southern Rail Line                  |
| Sprinklers   | Full sprinkler protection<br>Density (.37GPM/2,600SF)   |
| Dock Doors   | 18 dock-high & 1 grade level ramp                       |
| Clear Height | 22'-26'                                                 |
| Lighting     | LED                                                     |
| Lot Size     | ±22.39 acres, fully fenced truck court and employee lot |
| Power        | 277/480V, 3-phase, 1,600 AMPs                           |