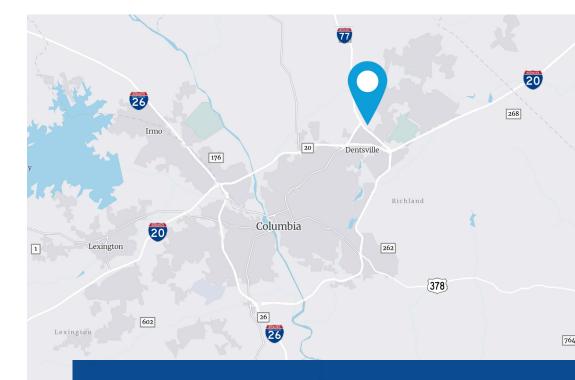

### **Key Distances**

| Interstate 77                 | ±1 miles    |
|-------------------------------|-------------|
| Interstate 20                 | ±3.4 miles  |
| Scout Manufacturing site      | ±8 miles    |
| Columbia Metropolitan Airport | ±23.1 miles |

### Submarket Details

Located in Northeast Columbia in Richland County, the property is  $\pm 1$  mile from I-77 and  $\pm 3.3$  miles from I-20, giving easy access to surrounding markets including Columbia, SC and Charlotte, NC. It is  $\pm 19.4$  miles from the Columbia Metropolitan Airport and UPS Air & Ground Hub,  $\pm 85$  miles to the Charlotte Douglas International Airport and  $\pm 127$ miles to the Port of Charleston.