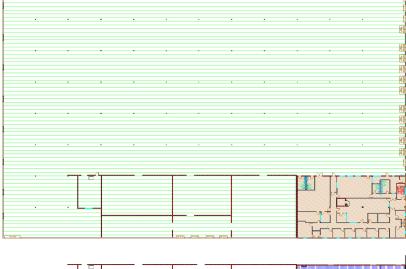

## Floor plan

- Column Spacing: 33'4" x 34'
- Walls: concrete tiltup
- Roof (installed in 2012): TPO
- 12,000 SF is built-up roof

1301 Gervais Street, Suite 600 Columbia, SC 29201 P: +1 803 254 2300 colliers.com