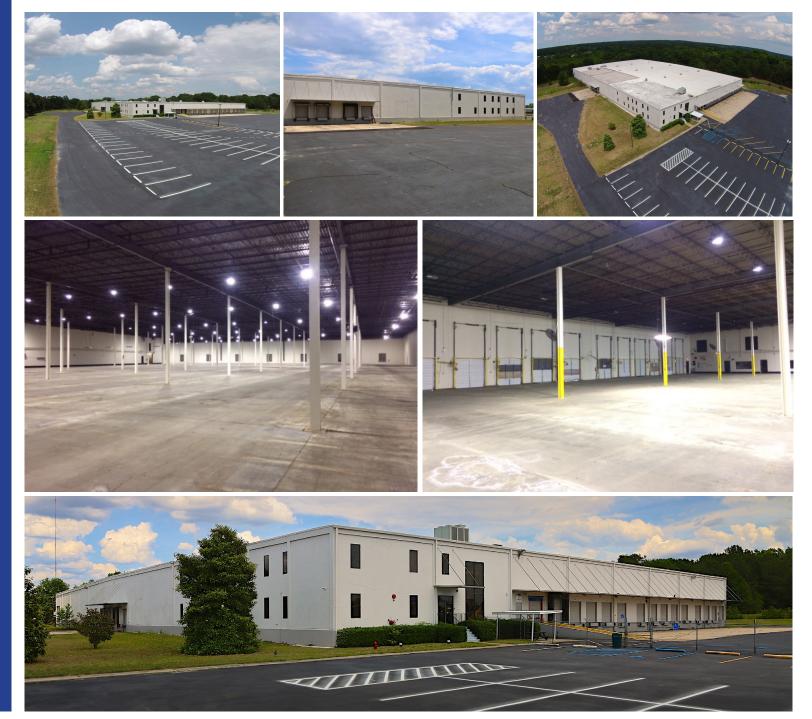

# For Sublease

209 Flintlake Road Columbia, SC

±122,419 SF Distribution Facility in Northeast Columbia

## \$4.25 PSF NNN

209 Flintlake Road is a  $\pm$ 122,419-square-foot former food service distribution facility located on a  $\pm$ 22.39-acre site.

The main building consists of  $\pm 107,008$  square feet of warehouse space and  $\pm 15,411$  square feet of office space with two approximately equal floors. It is constructed of concrete tilt-up walls, and the property also contains a free-standing  $\pm 2,700$ -square-foot service building.

### Property **Highlights**

| Year Built   | 1974, significant renovations in 2015                   |
|--------------|---------------------------------------------------------|
| Rail Access  | Adjacent to Norfolk Southern Rail Line                  |
| Sprinklers   | Full sprinkler protection<br>Density (.37GPM/2,600SF)   |
| Dock Doors   | 18 dock-high & 1 grade level ramp                       |
| Clear Height | 22'-26'                                                 |
| Lighting     | LED                                                     |
| Lot Size     | ±22.39 acres, fully fenced truck court and employee lot |
| Power        | 277/480V, 3-phase, 1,600 AMPs                           |