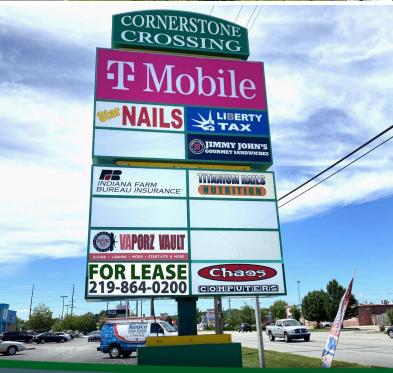

# **PROPERTY HIGHLIGHTS**

- · Retail space now available in Hobart, IN
- Only three spaces remaining
- Join current tenants Jimmy Johns, Indiana Farm Bureau Insurance, Planet Fitness and many others.
- · Pylon signage available as well as ample parking
- · Within view of many national retailers
- Average Household Income of over \$75,000 in a 1 Mile Radius from Shopping Center

### **AVAILABLE SPACES**

| SUITE           | TENANT    | SIZE (SF) | LEASE TYPE | LEASE RATE    | DESCRIPTION |
|-----------------|-----------|-----------|------------|---------------|-------------|
| 1729 E 37th Ave | Available | 1,004 SF  | NNN        | \$16.00 SF/yr | -           |
| 1737 E 37th Ave | Available | 1,367 SF  | NNN        | \$16.00 SF/yr | -           |
| 1709 E 37th Ave | Available | 1,200 SF  | NNN        | \$16.00 SF/yr | -           |