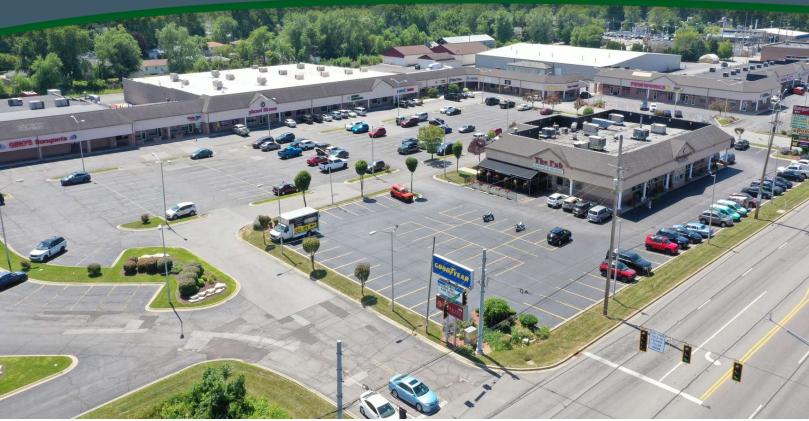

#### PROPERTY DESCRIPTION

Prime retail space now available for lease in Hobart, IN. The subject property sits on heavily traveled Ridge Road (E.37th Ave) with pylon signage available. Only two units available ranging from 1,004 SF to 1,367 SF. Join current tenants Jimmy Johns, Indiana Farm Bureau Insurance, Planet Fitness and many more. The property provides ample parking for customers and is within view of national retailers including: CVS, McDonald's Taco Bell, Burger King, Anytime Fitness, Strack & Van Til, Dollar Tree, White Castle and many others. Don't miss out on an opportunity to locate in a strong retail trade area

### **LOCATION DESCRIPTION**

The subject property is located on E.37th Avenue in Hobart, IN.

Hobart is a city in Lake County, Indiana, United States. The population was 29,059 at the 2010 census. Although it has been historically primarily residential, recent annexation has added a significant retail corridor to the city. Hobart is home to many thriving businesses in its downtown shopping district, including the historic Art Theatre. Hobart is also home to the Westfield Southlake Shopping Mall and many surrounding retailers and restaurants.