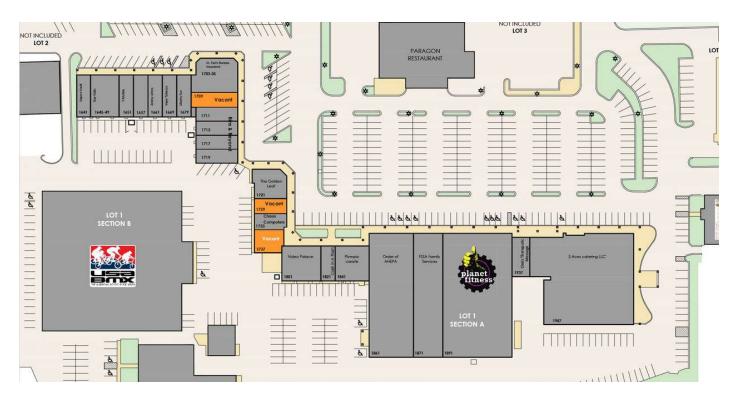

#### LEASE SPACES

# **LEASE INFORMATION**

Lease Type: NNN Lease Term: Negotiable

Total Space: 1,004 - 1,367 SF Lease Rate: \$16.00 SF/yr

### **AVAILABLE SPACES**

| SUITE           | TENANT    | SIZE (SF) | LEASE TYPE | LEASE RATE    | DESCRIPTION |
|-----------------|-----------|-----------|------------|---------------|-------------|
| 1729 E 37th Ave | Available | 1,004 SF  | NNN        | \$16.00 SF/yr | -           |
| 1737 E 37th Ave | Available | 1,367 SF  | NNN        | \$16.00 SF/yr | -           |
| 1709 E 37th Ave | Available | 1,200 SF  | NNN        | \$16.00 SF/yr | -           |