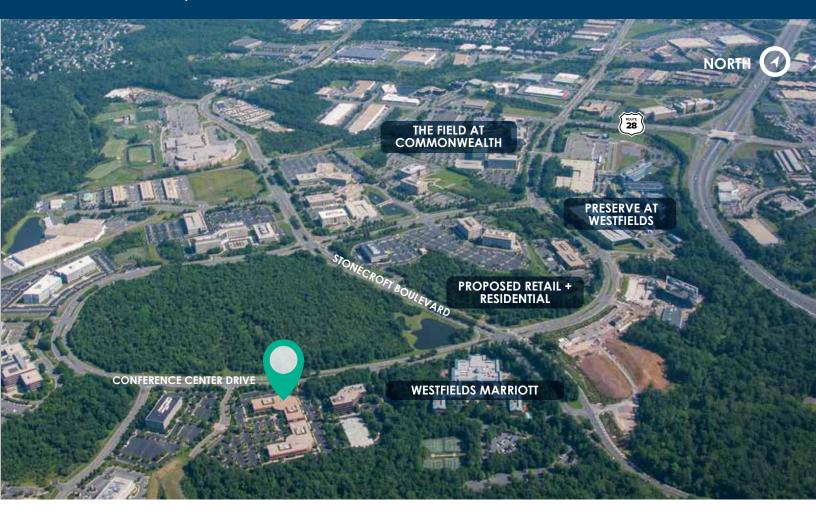

### Minutes from Dulles International Airport

| Dulles International Airport     | 4 miles    |
|----------------------------------|------------|
| Reston Town Center               | 7 miles    |
| Tysons, VA                       | 12 miles   |
| Fort Belvoir                     | 19 miles   |
| Downtown Washington, DC          | 21 miles   |
| Reagan National Airport Location | 21.5 miles |