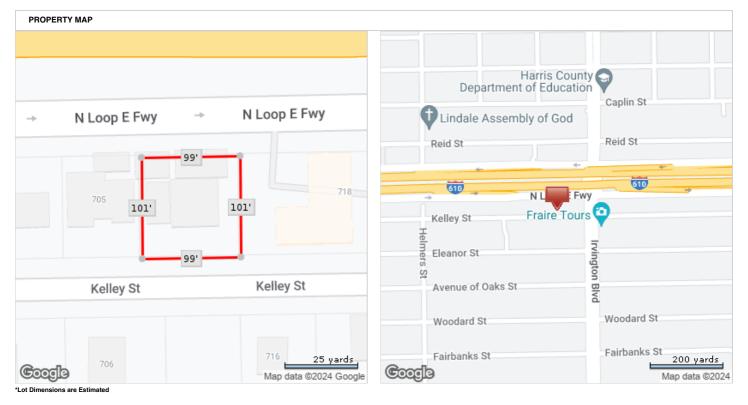

--|----------|---------------|-------|------------|
| Base Area Pri           | S    | 1,484    |               |       |            |
| Paving - Light Concrete | S    | 1,800    |               |       | 1980       |
| Detached Frame Garage   | S    | 912      | 24            | 38    | 1946       |
| Porch Open              | S    | 448      | 14            | 32    | 1946       |
| Building Description    |      |          | Building Size |       |            |
| Office Warehouse Ratio  |      |          |               |       |            |
| Wall Height             |      |          | 16            |       |            |
| Oh Door: Wood / Mtl     |      |          | 1             |       |            |
| Interior Finish Percent |      |          | 100           |       |            |



## BUILDING 1 OF 2

| Poor |
|------|
| Y    |
|      |

| Land Use - State   | Commercial |
|--------------------|------------|
| Lot Acres          | 0.2433     |
| Lot Sq Ft          | 10,600     |
| Building Type      | Industrial |
| Bldg Class         | S          |
| Building Sq Ft     | 1,484      |
| Ground Floor Sq Ft | 1,484      |
| Stories            | 1          |
| Condition          | Average    |

| Open Porch            |
|-----------------------|
| 448                   |
| Detached Frame Garage |
| Detached Garage       |
| 912                   |
| Steel/Heavy           |
| Metal                 |
| 1980                  |
| 1980                  |
|                       |

| FEATURES                |      |          |               |       |            |
|---------