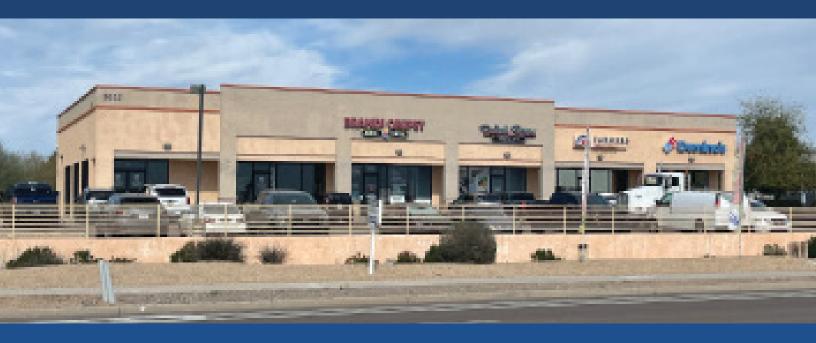

### **3632 W PINNACLE PEAK RD**

PHOENIX, AZ 85310

#### **Property Overview**

- 7,700 SF Multi-Tenant Retail Strip Center
- Easy access to I-17 Freeway
- Building Signage Available
- 3.36:1,000 Parking Ratio
- PSC Zoning, City of Phoenix
- W Pinnacle Peak Rd Frontage
- Near Deer Valley Airport, just south of new TSMC Microchip Manufacturing Facility