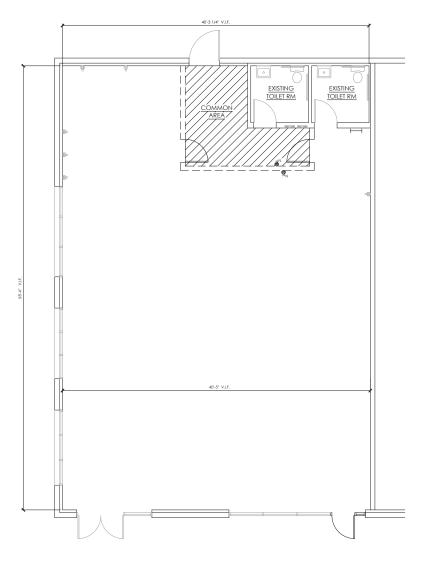

## **SUITE 118 & 120 2,521 SF | \$17.00 NNN**

- Currently built-out Karate Studio
- Open Space and Open Plenum
- 2 Restrooms
- AVAILABLE WITH 30-DAYS NOTICE

bbtained from various sources. We have no eason to doubt its accuracy; however, J & J Commercial Properties, Inc. has not verified such information and makes no guarantee, warranty or representation about such information. The prospective buyer or essee should independently verify all dimensions, specifications, floor plans, and all information prior to the lease or purchase of the property. All offerings are subject to prior sale, lease, or withdrawal from the market without prior notice.