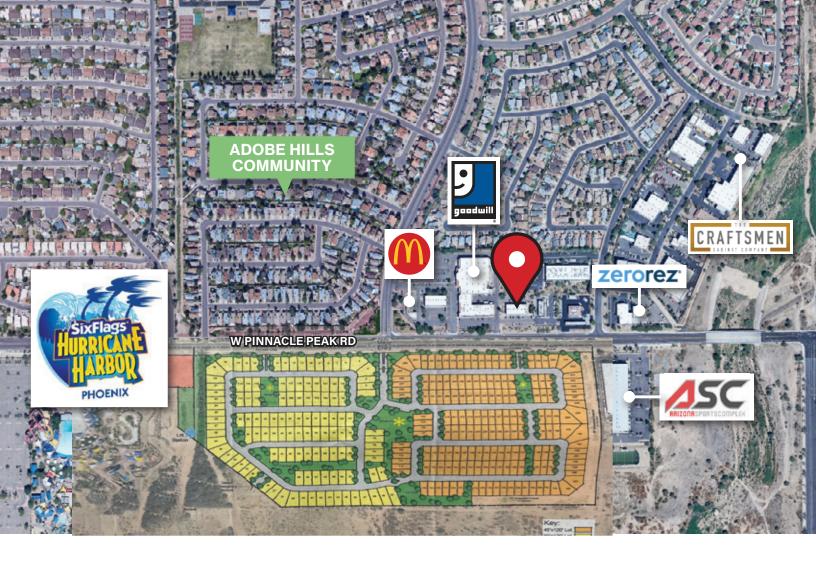

### **3632 W PINNACLE PEAK RD**

PHOENIX, AZ 85310

#### **Property Overview**

- 7,700 SF Multi-Tenant Retail Strip Center
- Easy access to I-17 Freeway
- Building Signage Available
- 3.36:1,000 Parking Ratio
- PSC Zoning, City of Phoenix
- W Pinnacle Peak Rd Frontage
- Near Deer Valley Airport, just south of new TSMC Microchip Manufacturing Facility

## **3632 W PINNACLE PEAK RD**

PHOENIX, AZ 85310