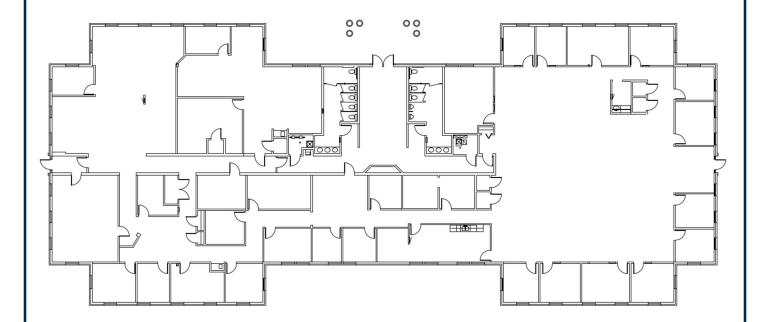

# 2369 WOODLAKE DRIVE OKEMOS, MI 48864





#### **FOR LEASE**

#### **BUILDING SQUARE FOOTAGE:**

• 14,490 sf

#### **ADVANTAGES:**

- High Demand Area
- Easy Access to I-96

#### **FEATURES/AMENITIES:**

• Free on site parking available

### **STRATEGIC LOCATION:**

- Strategically located near the corner of Jolly Road and Okemos Road near the I-96 interchange.
- Close proximity to medical and educational facilities
- Close proximity to restaurants, dry cleaning, gyms, grocery and retail

### **CONTACT**

**Eyde Development** 

517-903-3933 | eyde.com





# 2369 WOODLAKE DRIVE OKEMOS, MI 48864

### FLOORPLAN





## CONTACT

**Eyde Development** 

517-903-3933 | eyde.com