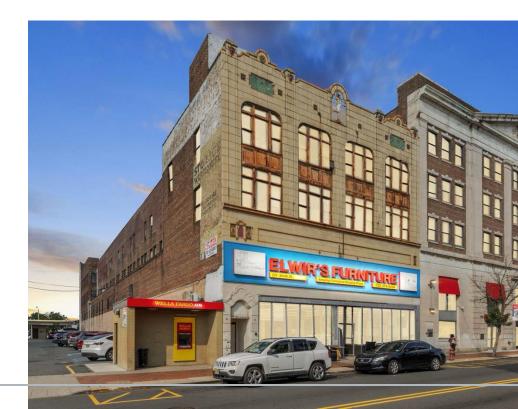

# 224 Smith Street

224 Smith St, Perth Amboy, NJ 08861

WELLS FARGO ATM

IIIII IS

Marcus & Millichap

ELW

IR'S FURNITURE

# 224 Smith Street

224 Smith St, Perth Amboy, NJ, 08861

| <b>\$</b><br>Listing Price<br><b>\$8,800,000</b> | 1 Yr SLB NOI<br><b>\$600,000 Gross</b>                  | Price/SF<br><b>\$152.55</b> |
|--------------------------------------------------|---------------------------------------------------------|-----------------------------|
| FINANCIAL                                        |                                                         |                             |
| Listing Price                                    |                                                         | \$8,800,000                 |
| Down Payment                                     |                                                         | 50% LTV                     |
| Proforma NOI                                     |                                                         | \$530,256                   |
| Proforma Cap Rate                                |                                                         | 6.03%                       |
| Price/SF                                         |                                                         | \$152.55                    |
| Proforma 1 Yr SLB Rent                           |                                                         | \$17.55 PSF Gross           |
| Occupancy - 1 Yr SLB                             | Ground Floor Retail / Basement - Lower Mezz / 2nd Floor |                             |
| Occupancy SF                                     |                                                         | 34,185SF                    |