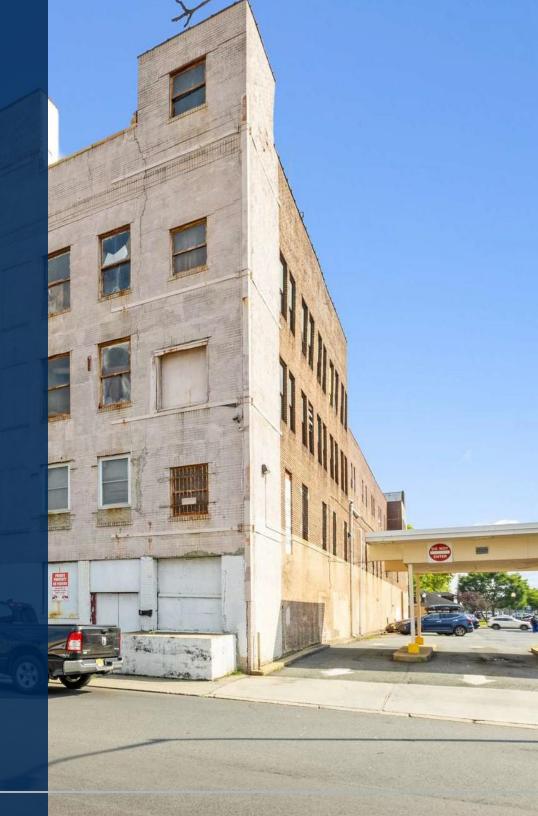

# 224 Smith Street

224 Smith St, Perth Amboy, NJ 08861

WELLS FARGO ATM

IIIII IS

Marcus & Millichap

ELW

IR'S FURNITURE

#### PROPERTY

| Square Feet          | 57,685 SF              |
|----------------------|------------------------|
| Office Percentage    | 0%                     |
| LotSize              | 0.31 Acres (13,503 SF) |
| Year Built/Renovated | 1929                   |