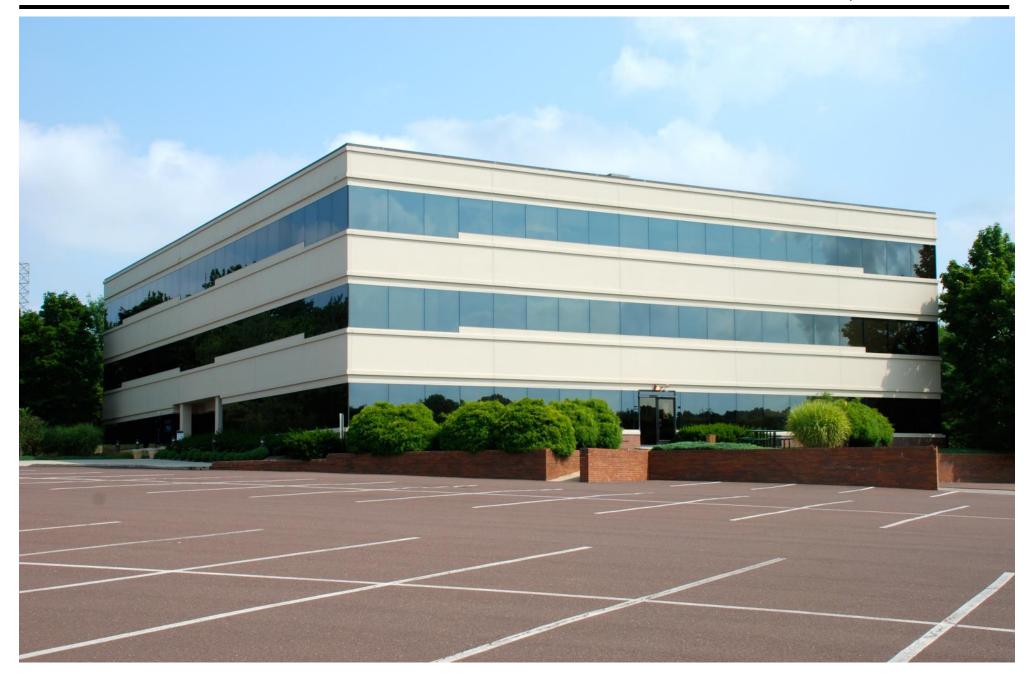

## 1610 & 1566 Medical Drive

Medical Drive is located just off of Rt. 422 in Lower Pottsgrove Township, directly adjacent to historic Pottstown, PA. Offering outstanding convenience for both medical, and general office tenants, each building features extensive parking, open floor plan office space, and nearby services. Every bathroom has been recently renovated to include granite vanities, LED lighting and beautiful new tile. Banking, restaurants, and Pottstown Memorial Hospital, are just a few of the services within easy distance of 1610 and 1566 Medical Drive.