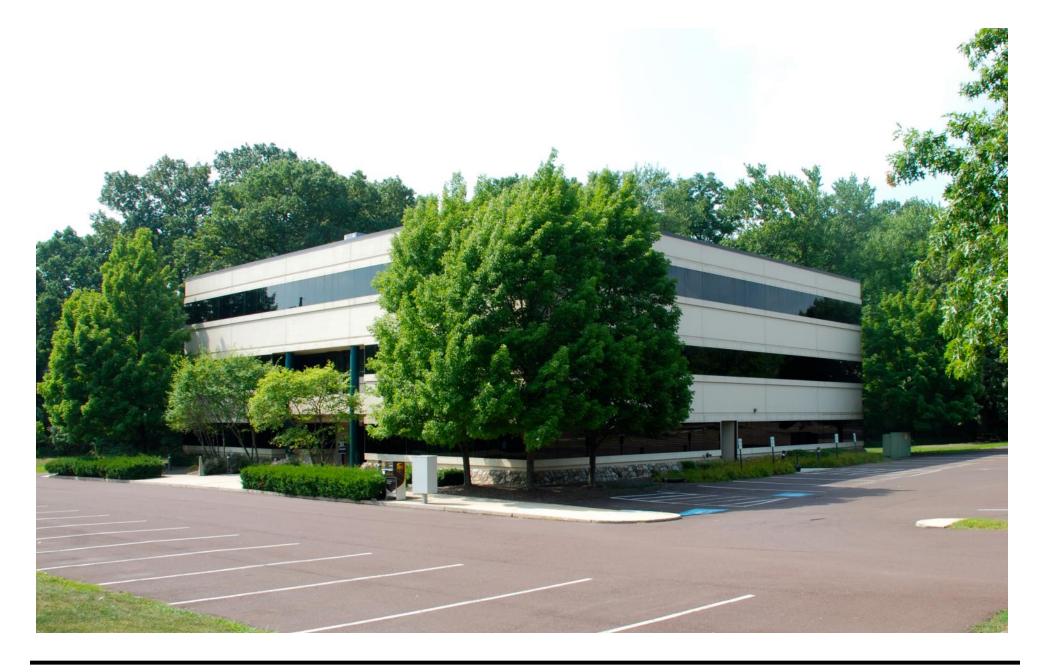

## 1610 & 1566 Medical Drive Pottstown, PA 19464

## 1610 & 1566 Medical Drive

Medical Drive is located just off of Rt. 422 in Lower Pottsgrove Township, directly adjacent to historic Pottstown, PA. Offering outstanding convenience for both medical, and general office tenants, each building features extensive parking, open floor plan office space, and nearby services. Every bathroom has been recently renovated to include granite vanities, LED lighting and beautiful new tile. Banking, restaurants, and Pottstown Memorial Hospital, are just a few of the services within easy distance of 1610 and 1566 Medical Drive.