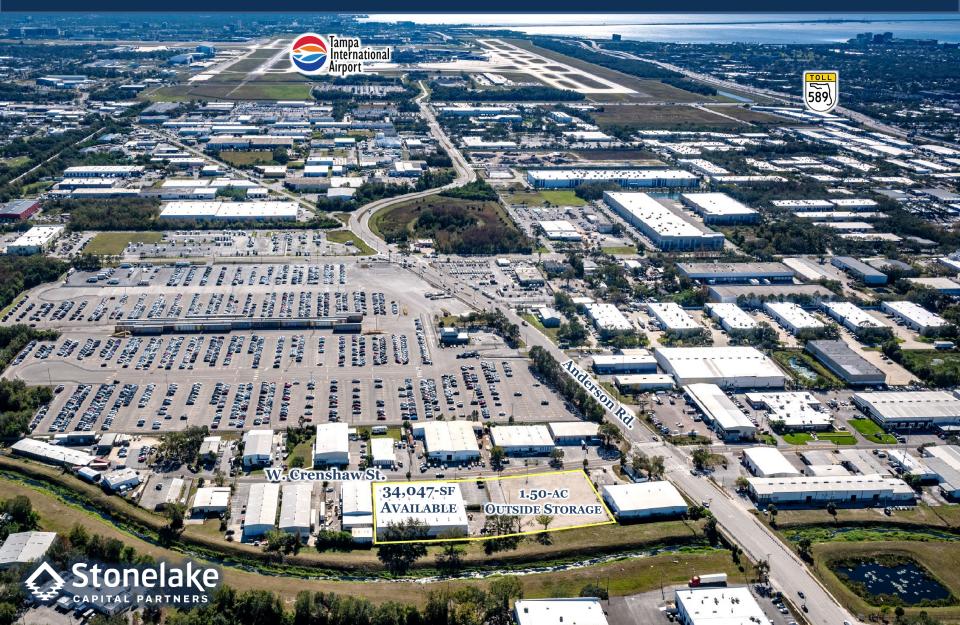

34,047 AVAILABLE 5329 W. CRENSHAW STREET TAMPA, FLORIDA

COMMERCIAL REAL ESTATE SERVICES TAMPA BAY

34,047 AVAILABLE 5329 W. Crenshaw Street Tampa, Florida

COMMERCIAL REAL ESTATE SERVICES TAMPA BAY

34,047 AVAILABLE 5329 W. Crenshaw Street Tampa, Florida