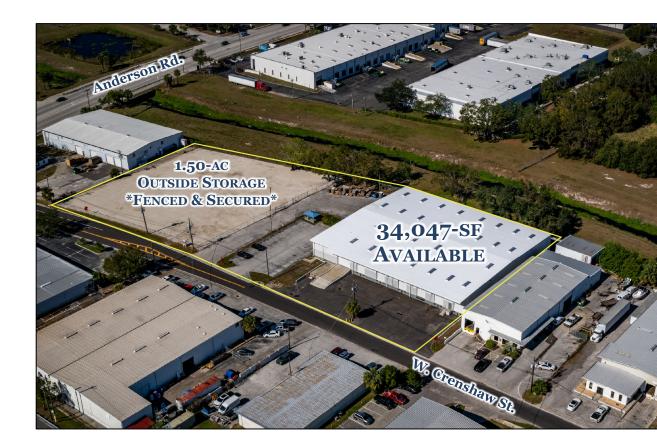

34,047 AVAILABLE 5329 W. Crenshaw Street Tampa, Florida

> 34,047-SF AVAILABLE

W. Crenshaw Sto

COMMERCIAL REAL ESTATE SERVICES TAMPA BAY

1.50-AC Outside Storage \*Fenced & Secured\*

34,047 AVAILABLE 5329 W. Crenshaw Street Tampa, Florida

#### **SPACE FOR LEASE - INFORMATION**

- 34,047 SF TOTAL AVAILABLE
- 5,150 SF 2-STORY OFFICE
- 1.5 ACRES OF OUTSIDE STORAGE
- 20' CLEAR HEIGHT
- 3-PHASE, 208V, 200 AMPS
- 180' BUILDING DEPTH
- (6) 10' X 10' DOCK-HIGH DOORS
- (2) 19' X 14' GRADE-LEVEL DOORS
- (1) 15' X 10' DRIVE-IN RAMP
- FRONT LOADER
- **RE-PAVED TRUCK COURT**
- NEW TPO ROOF
- NEW LED LIGHTING
- "WHITE BOXED" WAREHOUSE