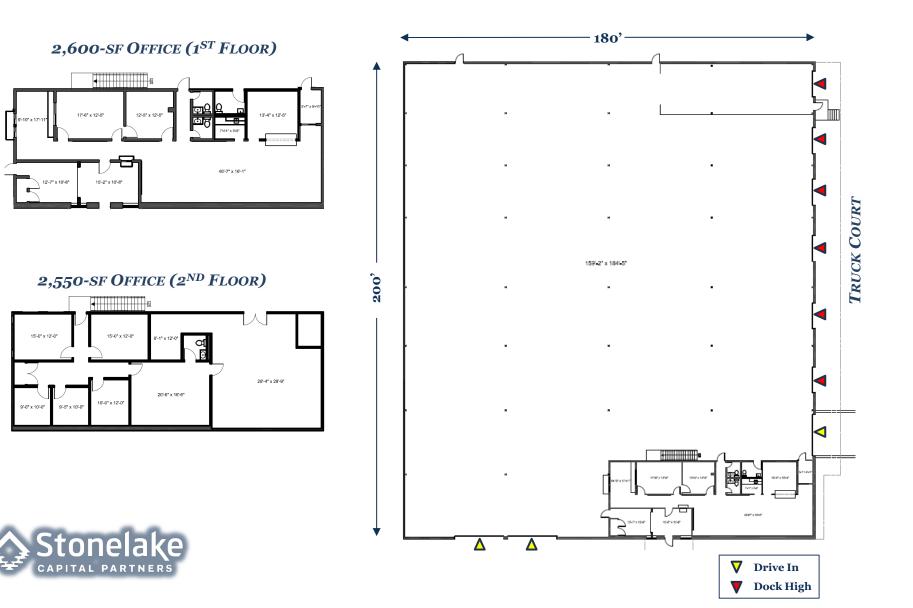

#### **SPACE FOR LEASE - INFORMATION**

- 34,047 SF TOTAL AVAILABLE
- 5,150 SF 2-STORY OFFICE
- 1.5 ACRES OF OUTSIDE STORAGE
- 20' CLEAR HEIGHT
- 3-PHASE, 208V, 200 AMPS
- 180' BUILDING DEPTH
- (6) 10' X 10' DOCK-HIGH DOORS
- (2) 19' X 14' GRADE-LEVEL DOORS
- (1) 15' X 10' DRIVE-IN RAMP
- FRONT LOADER
- **RE-PAVED TRUCK COURT**
- NEW TPO ROOF
- NEW LED LIGHTING
- "WHITE BOXED" WAREHOUSE