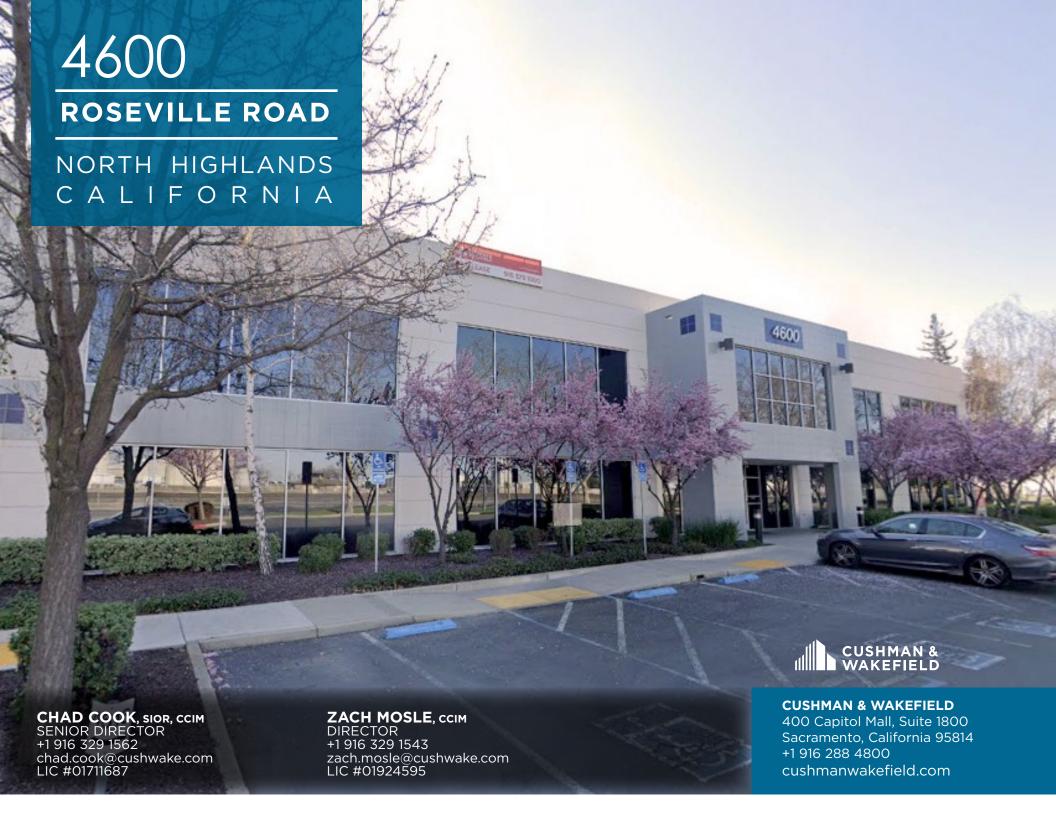

# FORIFASE

4600

ROSEVILLE ROAD

NORTH HIGHLANDS CALIFORNIA

# **PROPERTY HIGHLIGHTS**

- Building-top Signage Available
- Attractive Steel/Concrete Construction with Floor-To-Ceiling Glass Lines
- Lush, Well-Maintained Landscaping
- On-Site Property Management
- Close Proximity to Food, Lodging, and Entertainment
- Abundant Free Parking
- Within Property and Business Improvement District (PBID)
- Photovoltaic Solar Array installed in 2017