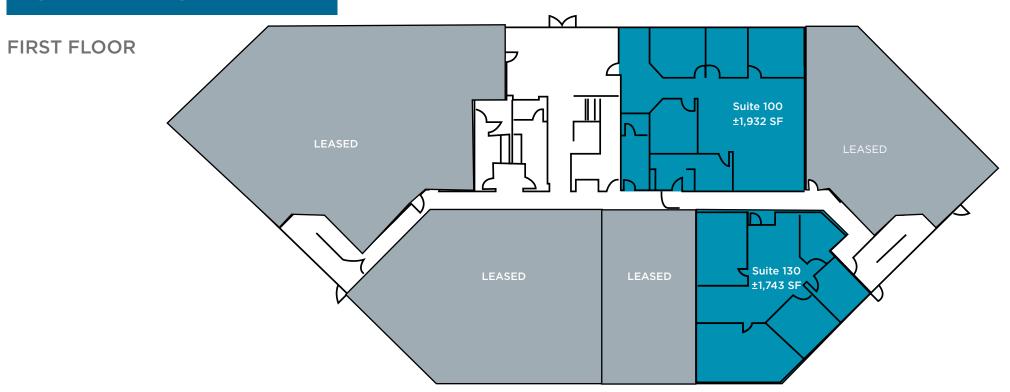

±1,743 SF

# **PROPERTY HIGHLIGHTS**

- Building-top Signage Available
- Attractive Steel/Concrete Construction with Floor-To-Ceiling Glass Lines
- Lush, Well-Maintained Landscaping
- On-Site Property Management
- Close Proximity to Food, Lodging, and Entertainment
- Abundant Free Parking
- Within Property and Business Improvement District (PBID)
- Photovoltaic Solar Array installed in 2017



FOR MORE INFORMATION, PLEASE CONTACT:

#### **CHAD COOK. SIOR. CCIM**

SENIOR DIRECTOR +1 916 329 1562 chad.cook@cushwake.com LIC #01711687

#### **ZACH MOSLE. CCIM**

DIRECTOR +1 916 329 1543 zach.mosle@cushwake.com LIC #01924595 400 Capitol Mall, Suite 1800 Sacramento, California 95814 +1 916 288 4800 www.cushmanwakefield.com

# FOR LEASE 4600 ROSEVILLE ROAD NORTH HIGHLANDS C A L I F O R N I A





FOR MORE INFORMATION, PLEASE CONTACT:

# **CHAD COOK, SIOR, CCIM**

SENIOR DIRECTOR +1 916 329 1562 chad.cook@cushwake.com LIC #01711687

# **ZACH MOSLE. CCIM**

DIRECTOR +1 916 329 1543 zach.mosle@cushwake.com LIC #01924595 400 Capitol Mall, Suite 1800 Sacramento, California 95814 +1 916 288 4800 www.cushmanwakefield.com

# FOR LEASE 4600 ROSEVILLE ROAD NORTH HIGHLANDS

CALIFORNIA

# **PHOTOS**











#### FOR MORE INFORMATION, PLEASE CONTACT:

# **CHAD COOK, SIOR, CCIM**

SENIOR DIRECTOR +1 916 329 1562 chad.cook@cushwake.com LIC #01711687

# **ZACH MOSLE. CCIM**

DIRECTOR +1 916 329 1543 zach.mosle@cushwake.com LIC #01924595 400 Capitol Mall, Suite 1800 Sacramento, California 95814 +1 916 288 4800 www.cushmanwakefield.com

# FOR LEASE

4600





FOR MORE INFORMATION, PLEASE CONTAC