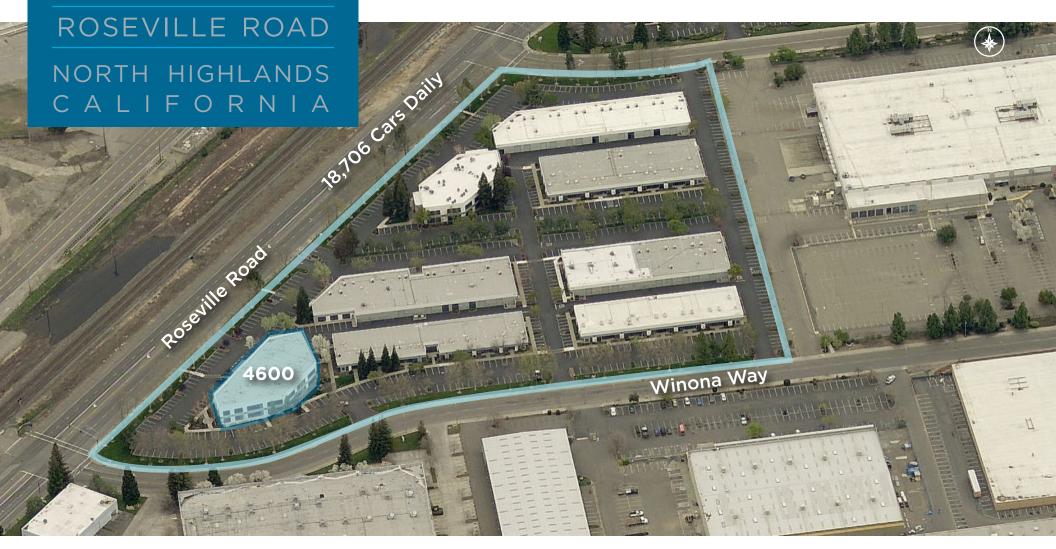

# FORIFASE

4600

ROSEVILLE ROAD

NORTH HIGHLANDS CALIFORNIA

# FOR LEASE 4600 ROSEVILLE ROAD NORTH HIGHLANDS C A L I F O R N I A

FOR MORE INFORMATION, PLEASE CONTACT:

# FOR LEASE 4600 ROSEVILLE ROAD NORTH HIGHLANDS

CALIFORNIA