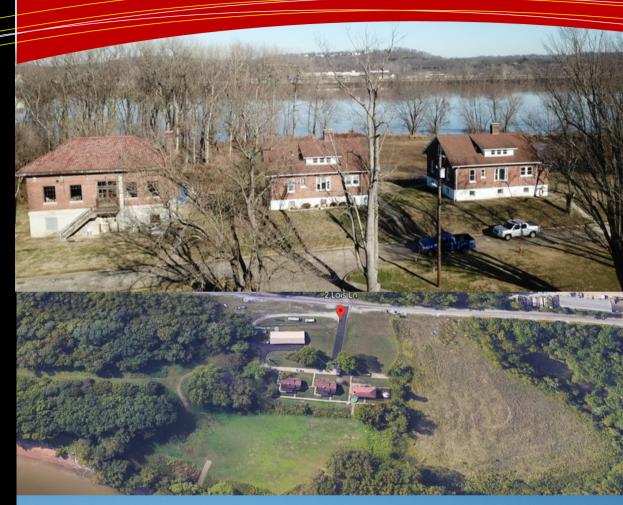

## For Sale \$1,250,000

- 4.65 acres with
  Ohio River access
- Zoned I-4
- Ideal location for barge facility
- Three existing homes on propertyresidential use grandfathered in
- Rail at the property, no spur

## 2 Lois Lane Newport, KY 41076

## 2 Lois Lane Newport, KY 41076

For Sale \$1,250,000

- Adjacent to an additional 19.65 acres which is also for sale
- Located on old Lock 36
- Large garage/workshop on the property
- Owner is willing to divide