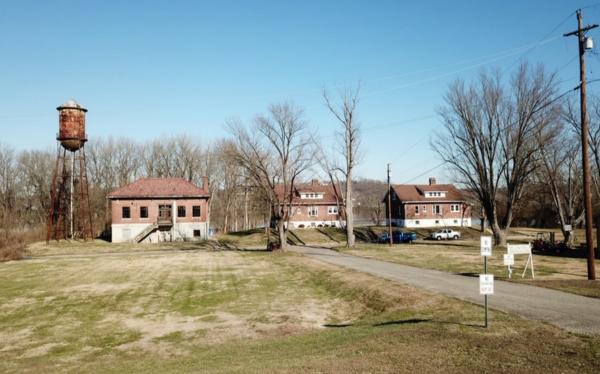

## For Sale \$1,250,000

- 4.65 acres with
  Ohio River access
- Zoned I-4
- Ideal location for barge facility
- Three existing homes on propertyresidential use grandfathered in
- Rail at the property, no spur

## 2 Lois Lane Newport, KY 41076

## 2 Lois Lane Newport, KY 41076

For Sale \$1,250,000

- Adjacent to an additional 19.65 acres which is also for sale
- Located on old Lock 36
- Large garage/workshop on the property
- Owner is willing to divide