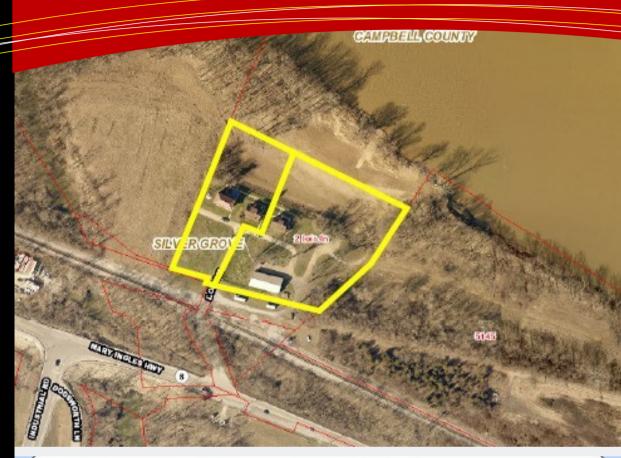

## For Sale \$1,250,000

- 4.65 acres with
  Ohio River access
- Zoned I-4
- Ideal location for barge facility
- Three existing homes on propertyresidential use grandfathered in
- Rail at the property, no spur

## 2 Lois Lane Newport, KY 41076

For Sale \$1,250,000

- Adjacent to an additional 19.65 acres which is also for sale
- Located on old Lock 36
- Large garage/workshop on the property
- Owner is willing to divide