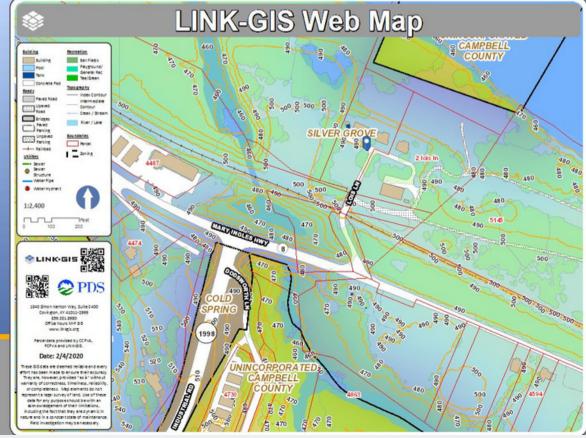

## For Sale \$1,250,000

- 4.65 acres with
  Ohio River access
- Zoned I-4
- Ideal location for barge facility
- Three existing homes on propertyresidential use grandfathered in
- Rail at the property, no spur

## 2 Lois Lane Newport, KY 41076

For Sale \$1,250,000

- Adjacent to an additional 19.65 acres which is also for sale
- Located on old Lock 36
- Large garage/workshop on the property
- Owner is willing to divide