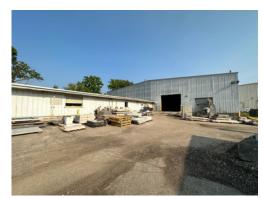

### Conveniently located near access to Highway 51, 30 and 1-90/94

In one of Madison's industrial blocks.

A property ideal for heavy industrial/manufacturing. Floor capacity almost unlimited. Has an on-site water settling pond for settling out cut stone residue. Will be eliminated if not needed by new owner. Various ceiling heights lends to different manufacturing operations. 8 inch water main servers part of the production area. Currently home to Quarra Stone.

- 4 interconnected buildings of production/manufacturing space, 32,500 sq. ft.
- Free standing office, 1,400 sq.ft.
- Large commercial/industrial 3 phase electrical service

Glenn J. Hovde

Office: (608) 246-9600 Mobile: (608) 445-7444 ghovde@aol.com