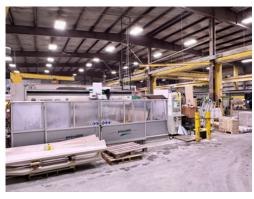

### Conveniently located near access to Highway 51, 30 and 1-90/94

In one of Madison's industrial blocks.

A property ideal for heavy industrial/manufacturing. Floor capacity almost unlimited. Has an on-site water settling pond for settling out cut stone residue. Will be eliminated if not needed by new owner. Various ceiling heights lends to different manufacturing operations. 8 inch water main servers part of the production area. Currently home to Quarra Stone.