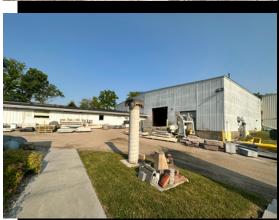

### Conveniently located near access to Highway 51, 30 and 1-90/94

In one of Madison's industrial blocks.

A property ideal for heavy industrial/manufacturing. Floor capacity almost unlimited. Has an on-site water settling pond for settling out cut stone residue. Will be eliminated if not needed by new owner. Various ceiling heights lends to different manufacturing operations. 8 inch water main servers part of the production area. Currently home to Quarra Stone.

- 4 interconnected buildings of production/manufacturing space, 32,500 sq. ft.
- Free standing office, 1,400 sq.ft.
- Large commercial/industrial 3 phase electrical service

Glenn J. Hovde

Office: (608) 246-9600 Mobile: (608) 445-7444 ghovde@aol.com