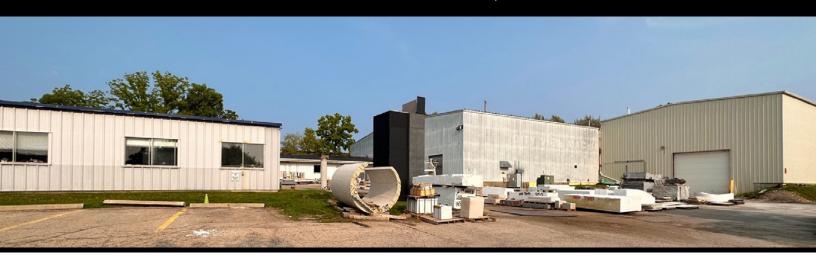

### Conveniently located near access to Highway 51, 30 and 1-90/94

In one of Madison's industrial blocks.

A property ideal for heavy industrial/manufacturing. Floor capacity almost unlimited. Has an on-site water settling pond for settling out cut stone residue. Will be eliminated if not needed by new owner. Various ceiling heights lends to different manufacturing operations. 8 inch water main servers part of the production area. Currently home to Quarra Stone.

- 4 interconnected buildings of production/manufacturing space, 32,500 sq. ft.
- Free standing office, 1,400 sq.ft.
- Large commercial/industrial 3 phase electrical service

Glenn J. Hovde

Office: (608) 246-9600 Mobile: (608) 445-7444 ghovde@aol.com