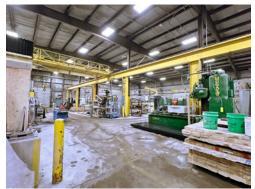

### Conveniently located near access to Highway 51, 30 and 1-90/94

In one of Madison's industrial blocks.

A property ideal for heavy industrial/manufacturing. Floor capacity almost unlimited. Has an on-site water settling pond for settling out cut stone residue. Will be eliminated if not needed by new owner. Various ceiling heights lends to different manufacturing operations. 8 inch water main servers part of the production area. Currently home to Quarra Stone.