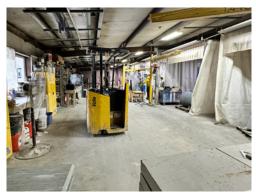

### Conveniently located near access to Highway 51, 30 and 1-90/94

In one of Madison's industrial blocks.

A property ideal for heavy industrial/manufacturing. Floor capacity almost unlimited. Has an on-site water settling pond for settling out cut stone residue. Will be eliminated if not needed by new owner. Various ceiling heights lends to different manufacturing operations. 8 inch water main servers part of the production area. Currently home to Quarra Stone.