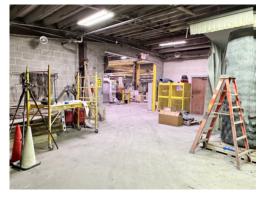

### Conveniently located near access to Highway 51, 30 and 1-90/94

In one of Madison's industrial blocks.

A property ideal for heavy industrial/manufacturing. Floor capacity almost unlimited. Has an on-site water settling pond for settling out cut stone residue. Will be eliminated if not needed by new owner. Various ceiling heights lends to different manufacturing operations. 8 inch water main servers part of the production area. Currently home to Quarra Stone.