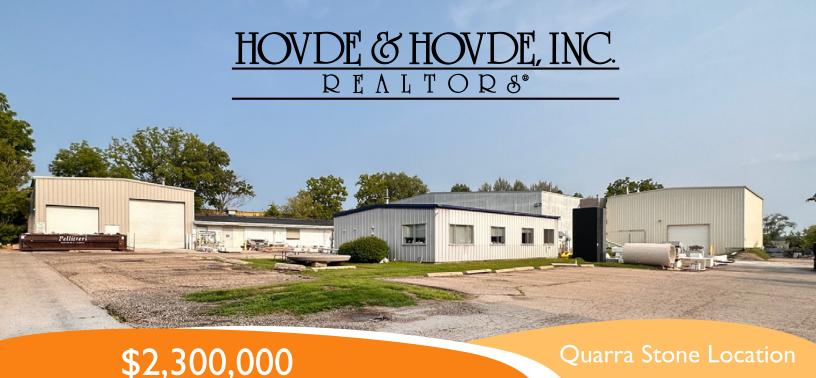

### 333 Atlas Avenue, Madison WI 53714

### Conveniently located near access to Highway 51, 30 and 1-90/94

In one of Madison's industrial blocks.

A property ideal for heavy industrial/manufacturing. Floor capacity almost unlimited. Has an on-site water settling pond for settling out cut stone residue. Will be eliminated if not needed by new owner. Various ceiling heights lends to different manufacturing operations. 8 inch water main servers part of the production area. Currently home to Quarra Stone.

- 4 interconnected buildings of production/manufacturing space, 32,500 sq. ft.
- Free standing office, 1,400 sq.ft.
- Large commercial/industrial 3 phase electrical service

Glenn J. Hovde

Office: (608) 246-9600 Mobile: (608) 445-7444 ghovde@aol.com