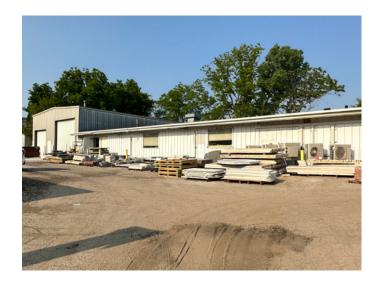

### Conveniently located near access to Highway 51, 30 and 1-90/94

In one of Madison's industrial blocks.

A property ideal for heavy industrial/manufacturing. Floor capacity almost unlimited. Has an on-site water settling pond for settling out cut stone residue. Will be eliminated if not needed by new owner. Various ceiling heights lends to different manufacturing operations. 8 inch water main servers part of the production area. Currently home to Quarra Stone.

- 4 interconnected buildings of production/manufacturing space, 32,500 sq. ft.
- Free standing office, 1,400 sq.ft.
- Large commercial/industrial 3 phase electrical service

Glenn J. Hovde

Office: (608) 246-9600 Mobile: (608) 445-7444 ghovde@aol.com