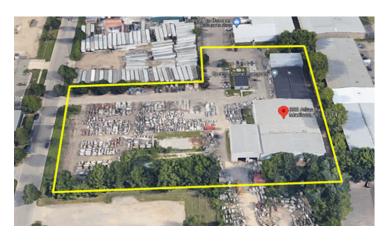

Could close sooner with a leaseback arrangement until property is vacated. An adjacent 1.9 acre parcel is currently leases by Quarra and is NOT a part of this sale. To be vacated by Quarra by November 1, 2024.

- 4 interconnected buildings of production/manufacturing space, 32,500 sq. ft.
- Free standing office, 1,400 sq.ft.
- Large commercial/industrial 3 phase electrical service

Glenn J. Hovde

Office: (608) 246-9600 Mobile: (608) 445-7444 ghovde@aol.com