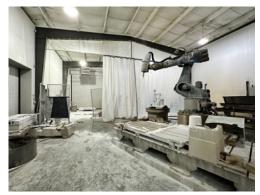

### Conveniently located near access to Highway 51, 30 and 1-90/94

In one of Madison's industrial blocks.

A property ideal for heavy industrial/manufacturing. Floor capacity almost unlimited. Has an on-site water settling pond for settling out cut stone residue. Will be eliminated if not needed by new owner. Various ceiling heights lends to different manufacturing operations. 8 inch water main servers part of the production area. Currently home to Quarra Stone.