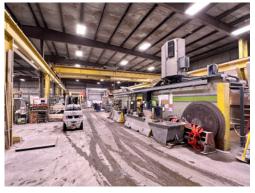

### Conveniently located near access to Highway 51, 30 and 1-90/94

In one of Madison's industrial blocks.

A property ideal for heavy industrial/manufacturing. Floor capacity almost unlimited. Has an on-site water settling pond for settling out cut stone residue. Will be eliminated if not needed by new owner. Various ceiling heights lends to different manufacturing operations. 8 inch water main servers part of the production area. Currently home to Quarra Stone.