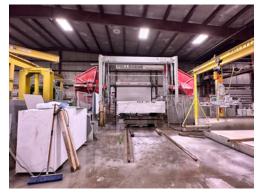

### Conveniently located near access to Highway 51, 30 and 1-90/94

In one of Madison's industrial blocks.

A property ideal for heavy industrial/manufacturing. Floor capacity almost unlimited. Has an on-site water settling pond for settling out cut stone residue. Will be eliminated if not needed by new owner. Various ceiling heights lends to different manufacturing operations. 8 inch water main servers part of the production area. Currently home to Quarra Stone.