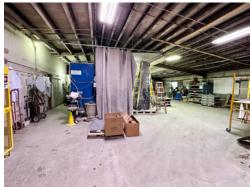

### Conveniently located near access to Highway 51, 30 and 1-90/94

In one of Madison's industrial blocks.

A property ideal for heavy industrial/manufacturing. Floor capacity almost unlimited. Has an on-site water settling pond for settling out cut stone residue. Will be eliminated if not needed by new owner. Various ceiling heights lends to different manufacturing operations. 8 inch water main servers part of the production area. Currently home to Quarra Stone.