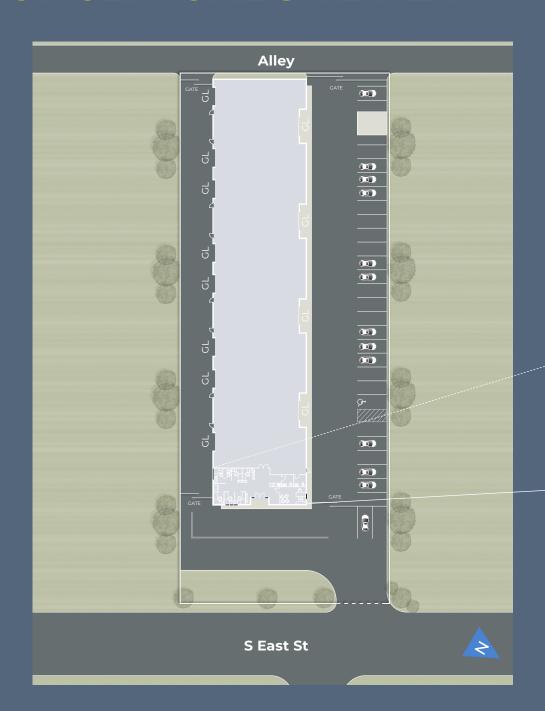

## **CONCEPTUAL SITE PLAN**









## **MILEAGE TO**

- Port of Los Angeles
- Port of Long Beach
- Anaheim Stadium
- 31.1 miles
- 26.4 miles
- 2.7 miles
- Disneyland
- Honda Center
- John Wayne Airport
- 2.2 miles
- 2.7 miles 13.3 miles

Long Beach Airport

- 14.9 miles
- Los Angeles Int'l Airport 35.3 miles

## **±16,948 SF FOR SALE CONTACT US Sean Ward** Lic. 01415499 +1 714 371 9222 sean.ward@cbre.com **Ben Seybold** Lic. 01081310 +1 714 371 9233 ben.seybold@cbre.com **Keith Greer** Lic. 01899022 +1 714 371 9209 keith.greer@cbre.com CBRE, Inc. | Broker Lic. 00409987 © 2024 CBRE, Inc. All rights reserved. This information has been obtained from sources believed reliable, but has not been verified for accuracy or completeness. Any projections, opinions, or estimates are subject to uncertainty. The information may n