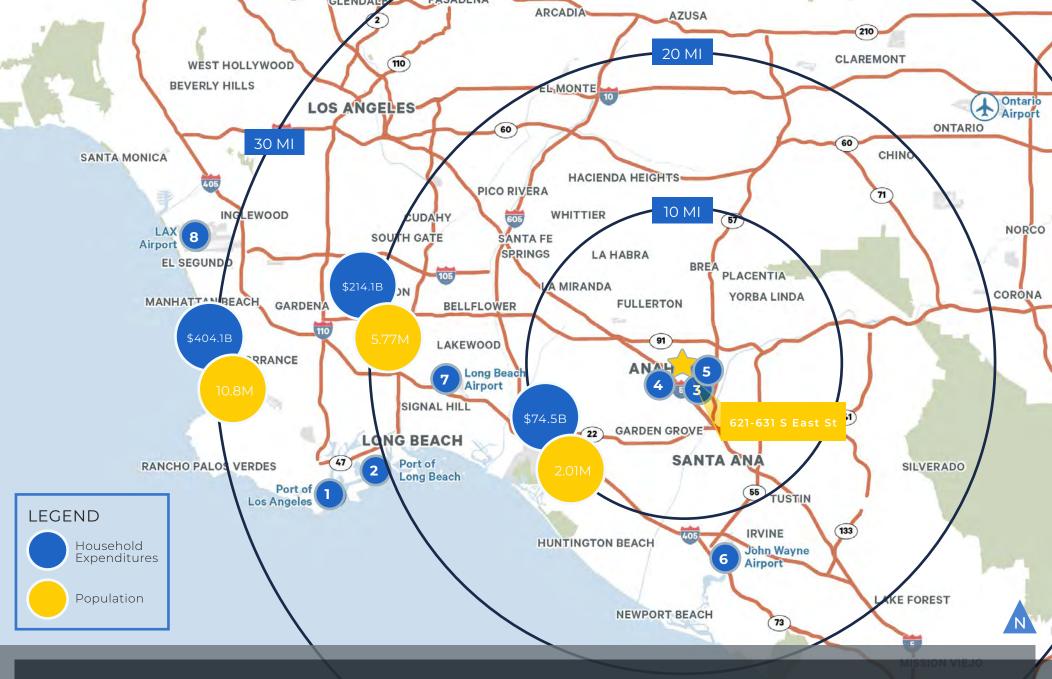

## **MILEAGE TO**

- Port of Los Angeles
- Port of Long Beach
- Anaheim Stadium
- 31.1 miles
- 26.4 miles
- 2.7 miles
- Disneyland
- Honda Center
- John Wayne Airport
- 2.2 miles
- 2.7 miles 13.3 miles

Long Beach Airport

- 14.9 miles
- Los Angeles Int'l Airport 35.3 miles