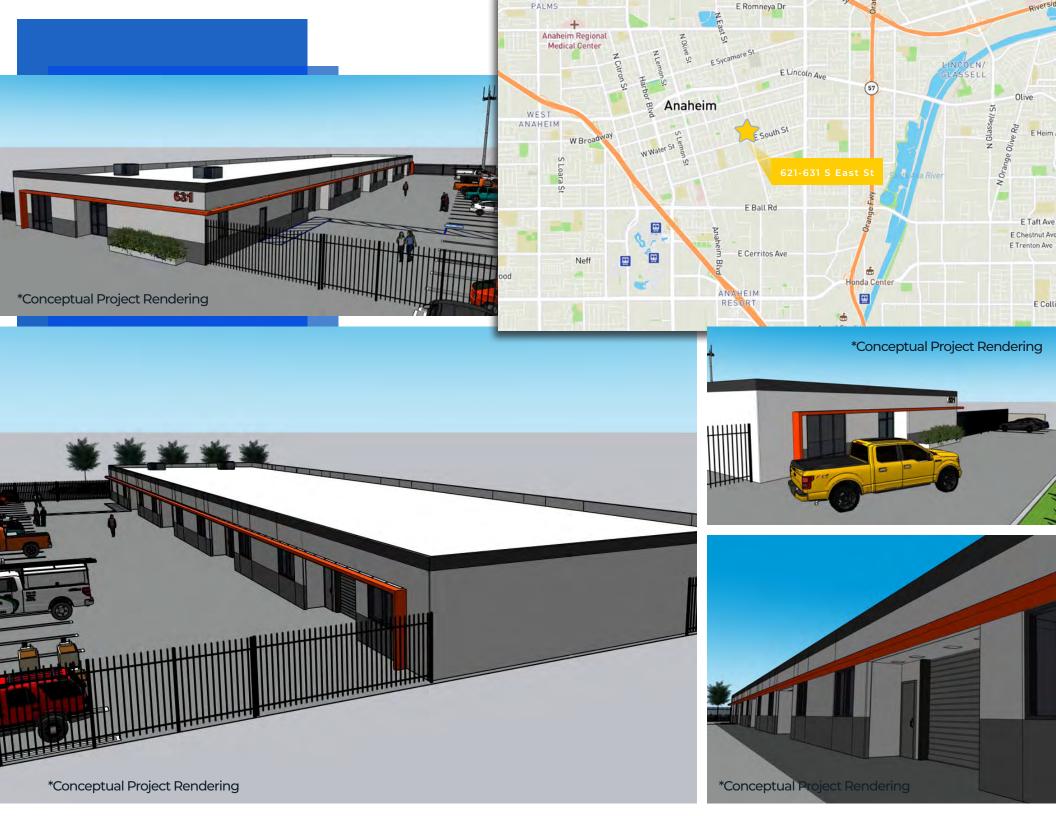

## **CONCEPTUAL SITE PLAN**









## **MILEAGE TO**

- Port of Los Angeles
- Port of Long Beach
- Anaheim Stadium
- 31.1 miles
- 26.4 miles
- 2.7 miles
- Disneyland
- Honda Center
- John Wayne Airport
- 2.2 miles
- 2.7 miles 13.3 miles

Long Beach Airport

- 14.9 miles
- Los Angeles Int'l Airport 35.3 miles

## **±16,948 SF FOR SALE CONTACT US Sean Ward** Lic. 01415499 +1 714 371 9222 sean.ward@cbre.com **Ben Seybold** Lic. 01081310 +1 714 371 9233 ben.seybold@cbre.com **Keith Greer** Lic. 01899022 +1 714 371 9209 keith.greer@cbre.com CBRE, Inc. | Broker Lic. 00409987 © 2024 CBRE, Inc. All rights reserved. This information has been obtained from sources believed reliable, but has not been verified for accuracy or completeness. Any projections, opinions, or estimates are subject to uncertainty. The information may not r