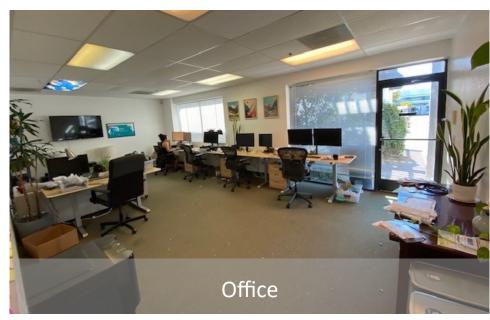

## PROPERTY DESCRIPTION

Approximately 2300 square feet of office and warehouse space. Office space on 2 floors with the warehouse in the rear of the unit. 14' truck door access to warehouse. Office is 2 large rooms on each floor. The warehouse has high ceilings and skylights providing abundant natural light.

# PHOTOS

The above information, while not guaranteed, has been secured from sources we believe to be reliable. This is not an offer to sell or lease and is subject to change or withdrawal.

Any interested party should verify the status of the property and the information herein.