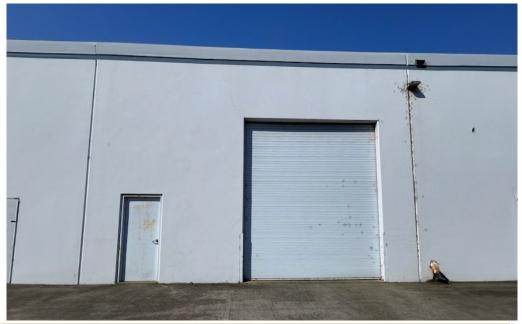

## PROPERTY DESCRIPTION

Approximately 2300 square feet of office and warehouse space. Office space on 2 floors with the warehouse in the rear of the unit. 14' truck door access to warehouse. Office is 2 large rooms on each floor. The warehouse has high ceilings and skylights providing abundant natural light.