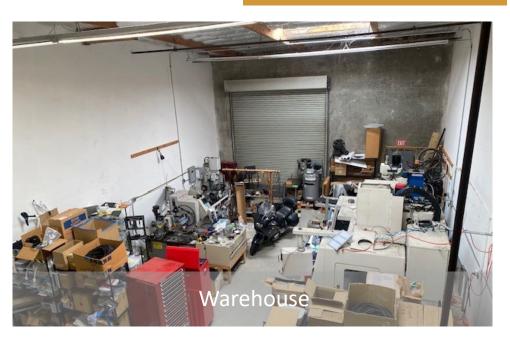

## PROPERTY DESCRIPTION

Approximately 2300 square feet of office and warehouse space. Office space on 2 floors with the warehouse in the rear of the unit. 14' truck door access to warehouse. Office is 2 large rooms on each floor. The warehouse has high ceilings and skylights providing abundant natural light.

# PHOTOS

The above information, while not guaranteed, has been secured from sources we believe to be reliable. This is not an offer to sell or lease and is subject to change or withdrawal.

Any interested party should verify the status of the property and the information herein.