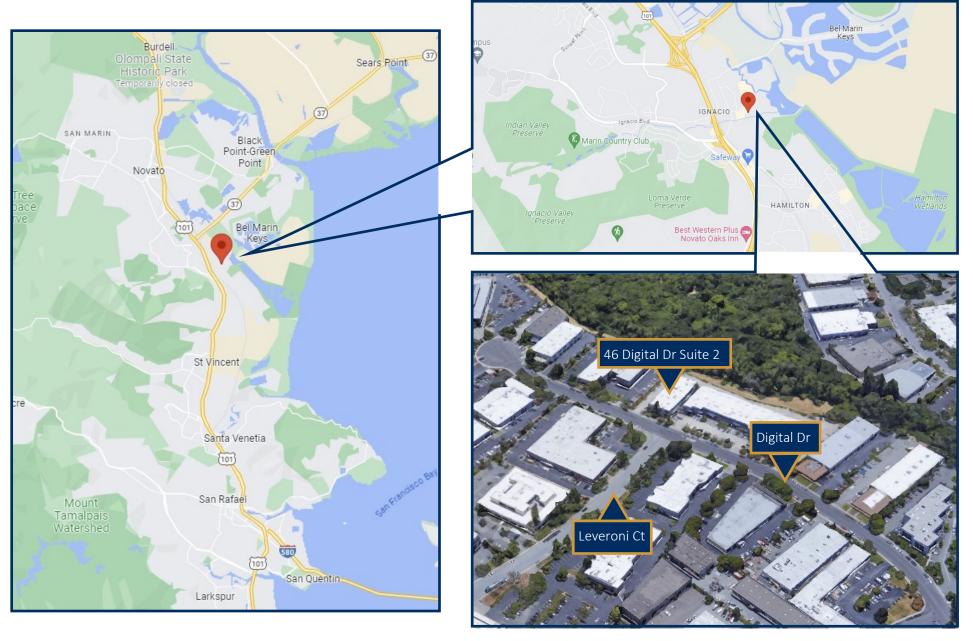

# FOR SALE \$725,000 OFFICE & WAREHOUSE SPACE IN NOVATO 46 DIGITAL DRIVE, SUITE 2, NOVATO, CA

## 46 DIGITAL DRIVE, SUITE 2 NOVATO, CALIFORNIA

**UNIT SIZE** 2,300 +/- Sq. Ft.

**SALE PRICE** \$725,000

YEAR BUILT 1990

**ZONING** PD - Ignacio Industrial Park

#1, Novato

**CONSTRUCTION** Concrete Tilt - Up