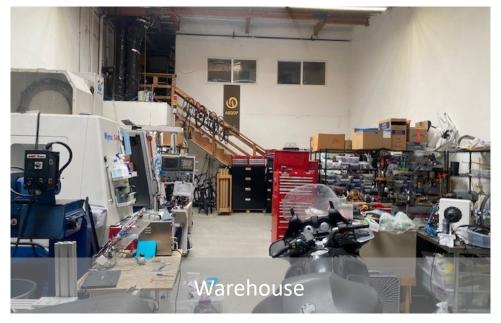

## PROPERTY DESCRIPTION

Approximately 2300 square feet of office and warehouse space. Office space on 2 floors with the warehouse in the rear of the unit. 14' truck door access to warehouse. Office is 2 large rooms on each floor. The warehouse has high ceilings and skylights providing abundant natural light.