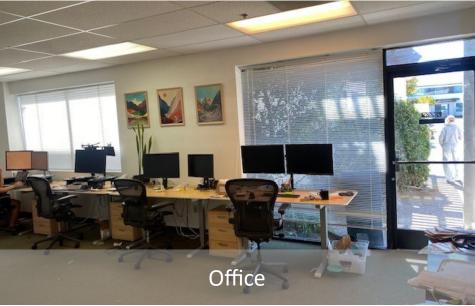

## PROPERTY DESCRIPTION

Approximately 2300 square feet of office and warehouse space. Office space on 2 floors with the warehouse in the rear of the unit. 14' truck door access to warehouse. Office is 2 large rooms on each floor. The warehouse has high ceilings and skylights providing abundant natural light.

# PHOTOS

The above information, while not guaranteed, has been secured from sources we believe to be reliable. This is not an offer to sell or lease and is subject to change or withdrawal.

Any interested party should verify the status of the property and the information herein.