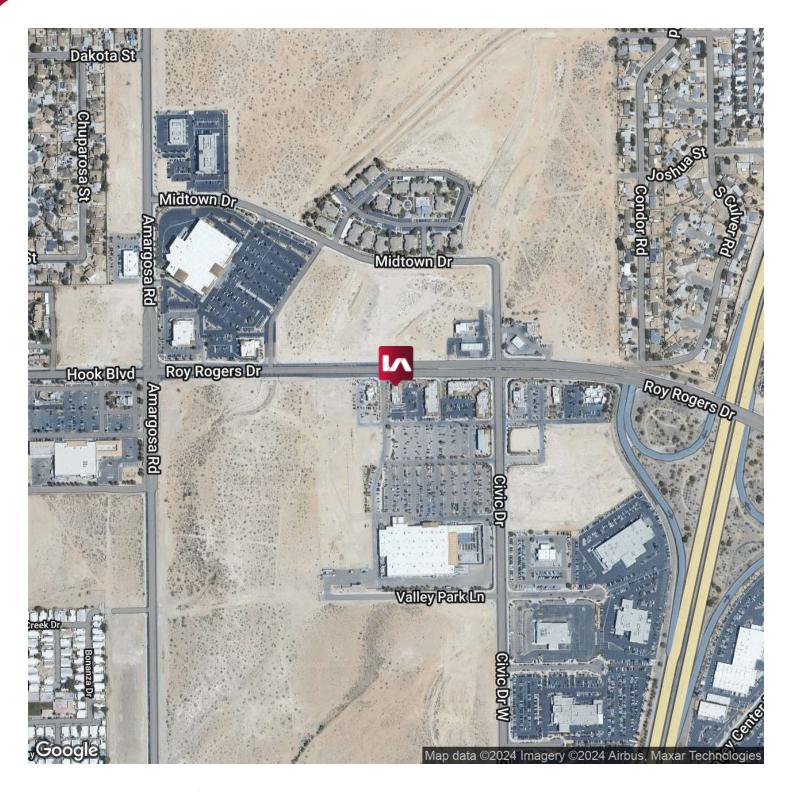

#### PROPERTY INFORMATION

Victorville, CA 92394

COUNTY: San Bernardino MARKET: Inland Empire

**BUILDING DATA** 

**ZONING:** Commercial C-2

LISTING DATA

AVAILABLE SF: 920 - 1,080 SF

Strategically positioned within Victorville's bustling commercial district, providing businesses with prime visibility and access to a thriving consumer market

Whether you're looking to join established national brands or carve out your niche among a diverse array of tenants, Desert Sky Plaza offers the perfect platform to showcase your business and attract customers. Take advantage of this prime location and discover the ease of access and visibility that your business needs to succeed in today's competitive retail landscape.