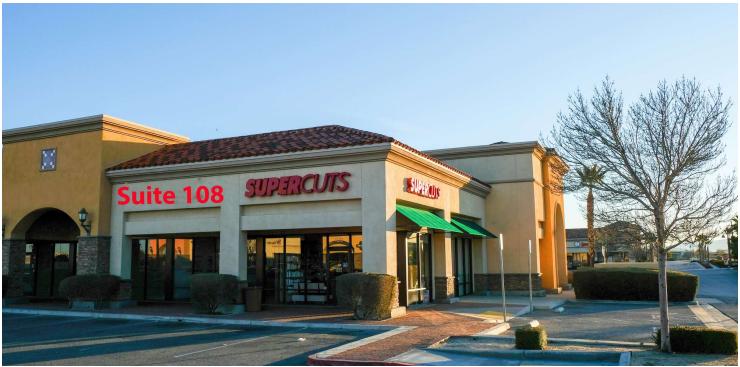

#### PROPERTY OVERVIEW

Available units 102, with ±960 SF and 108, with ±1080 SF. These units provide flexible options to suit a variety of business needs and sizes.

Major anchors including Home Depot, America's Tire, Farmer Boys, and Starbucks, drawing a steady stream of shoppers and visitors to the plaza

**LEASE TERM** | 60 months

**LEASE RATE** | \$2.35 SF/month

| SUITE        | TENANT    | SIZE (SF) | LEASE TYPE | LEASE RATE      |
|--------------|-----------|-----------|------------|-----------------|
| 15667 - #108 | Available | 1,080 SF  | NNN        | \$2.35 SF/month |
| 15617 - #102 | Available | 920 SF    | NNN        | \$2.35 SF/month |