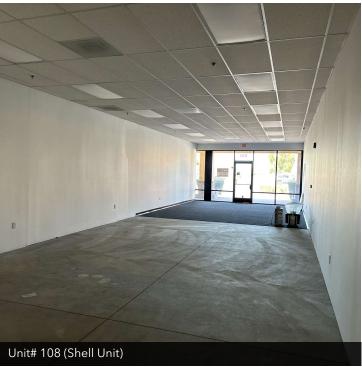

#### PROPERTY OVERVIEW

Available units 102, with ±960 SF and 108, with ±1080 SF. These units provide flexible options to suit a variety of business needs and sizes.

Major anchors including Home Depot, America's Tire, Farmer Boys, and Starbucks, drawing a steady stream of shoppers and visitors to the plaza