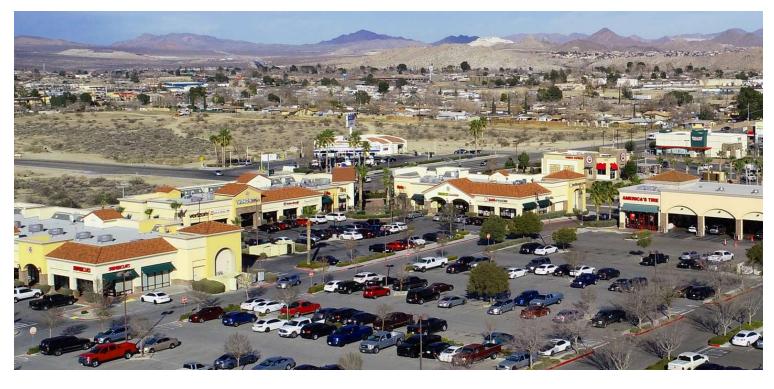

#### PROPERTY OVERVIEW

Available units 102, with ±960 SF and 108, with ±1080 SF. These units provide flexible options to suit a variety of business needs and sizes.

Major anchors including Home Depot, America's Tire, Farmer Boys, and Starbucks, drawing a steady stream of shoppers and visitors to the plaza

A diverse mix of tenants occupying inline spaces, featuring popular names such as Wing Stop, Jamba Juice, Waba Grill, Bank of America, Verizon, and Supercut's, among others

Exceptional average daily trips of over 31,000 on Roy Rogers Drive and more than 80,000 at the freeway offramp, ensuring maximum exposure and foot traffic for businesses located within the plaza

Strategically positioned within Victorville's bustling commercial district, providing businesses with prime visibility and access to a thriving consumer market

Whether you're looking to join established national brands or carve out your niche among a diverse array of tenants, Desert Sky Plaza offers the perfect platform to showcase your business and attract customers. Take advantage of this prime location and discover the ease of access and visibility that your business needs to succeed in today's competitive retail landscape.