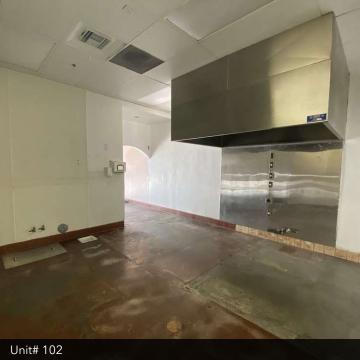

#### PROPERTY OVERVIEW

Available units 102, with ±960 SF and 108, with ±1080 SF. These units provide flexible options to suit a variety of business needs and sizes.

Major anchors including Home Depot, America's Tire, Farmer Boys, and Starbucks, drawing a steady stream of shoppers and visitors to the plaza