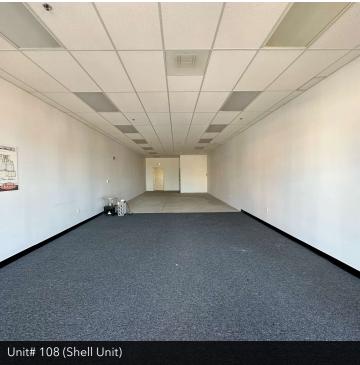

#### PROPERTY OVERVIEW

Available units 102, with ±960 SF and 108, with ±1080 SF. These units provide flexible options to suit a variety of business needs and sizes.

Major anchors including Home Depot, America's Tire, Farmer Boys, and Starbucks, drawing a steady stream of shoppers and visitors to the plaza

**LEASE TERM** | 60 months

**LEASE RATE** | \$2.35 SF/month

| SUITE        | TENANT    | SIZE (SF) | LEASE TYPE | LEASE RATE      |
|--------------|-----------|-----------|------------|-----------------|
| 15667 - #108 | Available | 1,080 SF  | NNN        | \$2.35 SF/month |
| 15617 - #102 | Available | 920 SF    | NNN        | \$2.35 SF/month |