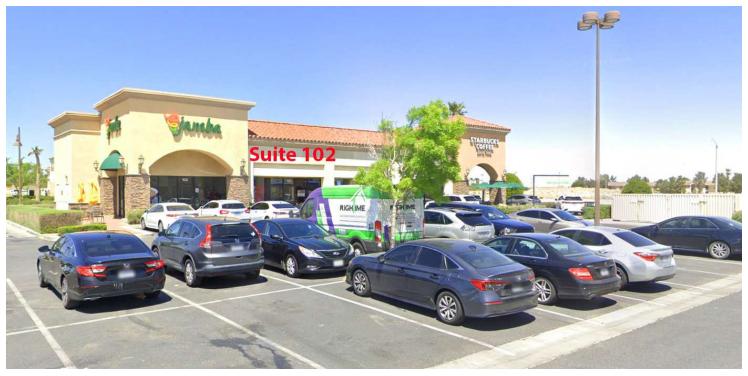

#### PROPERTY OVERVIEW

Available units 102, with ±960 SF and 108, with ±1080 SF. These units provide flexible options to suit a variety of business needs and sizes.

Major anchors including Home Depot, America's Tire, Farmer Boys, and Starbucks, drawing a steady stream of shoppers and visitors to the plaza

**LEASE TERM** | 60 months

**LEASE RATE** | \$2.35 SF/month

| SUITE        | TENANT    | SIZE (SF) | LEASE TYPE | LEASE RATE      |
|--------------|-----------|-----------|------------|-----------------|
| 15667 - #108 | Available | 1,080 SF  | NNN        | \$2.35 SF/month |
| 15617 - #102 | Available | 920 SF    | NNN        | \$2.35 SF/month |