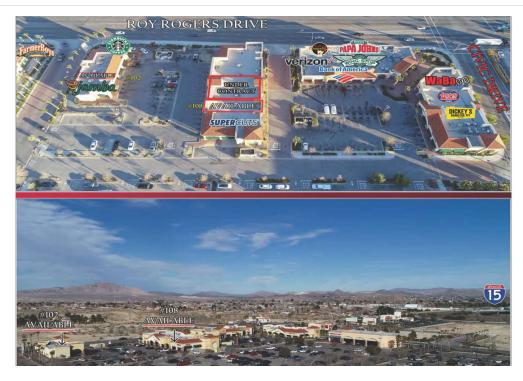

#### PROPERTY OVERVIEW

Available units 102, with ±960 SF and 108, with ±1080 SF. These units provide flexible options to suit a variety of business needs and sizes.

Major anchors including Home Depot, America's Tire, Farmer Boys, and Starbucks, drawing a steady stream of shoppers and visitors to the plaza

A diverse mix of tenants occupying inline spaces, featuring popular names such as Wing Stop, Jamba Juice, Waba Grill, Bank of America, Verizon, and Supercut's, among others

Exceptional average daily trips of over 31,000 on Roy Rogers Drive and more than 80,000 at the freeway offramp, ensuring maximum exposure and foot traffic for businesses located within the plaza

Strategically positioned within Victorville's bustling commercial district, providing businesses with prime visibility and access to a thriving consumer market

Whether you're looking to join established national brands or carve out your niche among a diverse array of tenants, Desert Sky Plaza offers the perfect platform to showcase your business and attract customers. Take advantage of this prime location and discover the ease of access and visibility that your business needs to succeed in today's competitive retail landscape.