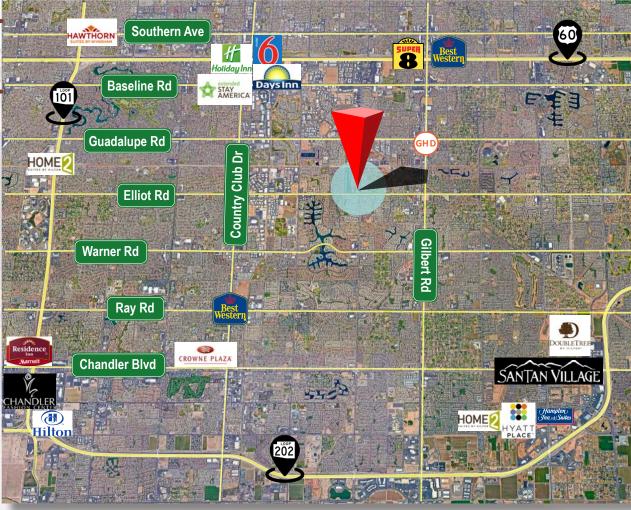

## SHANE MCCORMICK

BROKERAGE, INVESTMENT, INVESTORS

890 W Elliot Rd. | Gilbert, AZ 85297

Suite 103 ±5,125 SF

890 W Elliot Rd. | Gilbert, AZ 85297