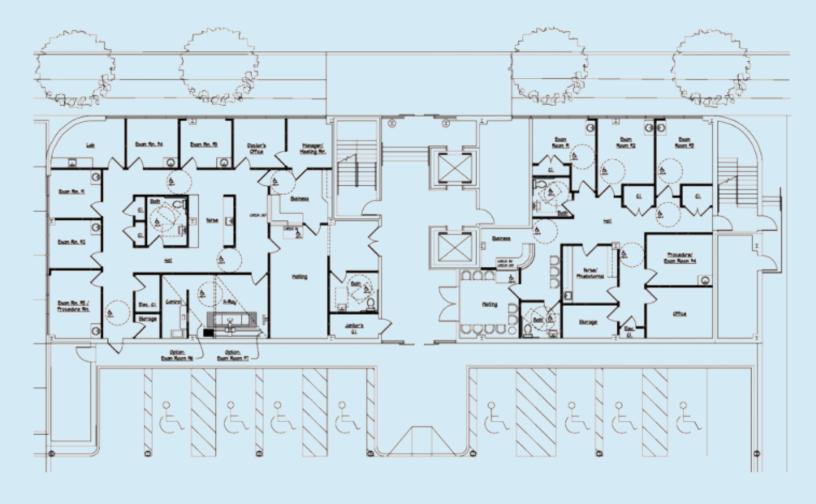

## PARK AVENUE IMAGING CENTER

The Park Avenue Imaging is an 8,500-square-foot facility equipped with the latest technology, including the 3.0 Tesla MRI, which offers its services to the surrounding community. Capabilities include:

**DIAGNOSTIC X-RAY** 

CT (COMPUTED TOMOGRAPHY)

**ULTRASOUND** 

MRI (MAGNETIC RESONANCE IMAGING),

**OPEN MR** 

INTERVENTIONAL RADIOLOGY

**MAMMOGRAPHY** 

**IMAGING CENTER FLOOR PLAN** 