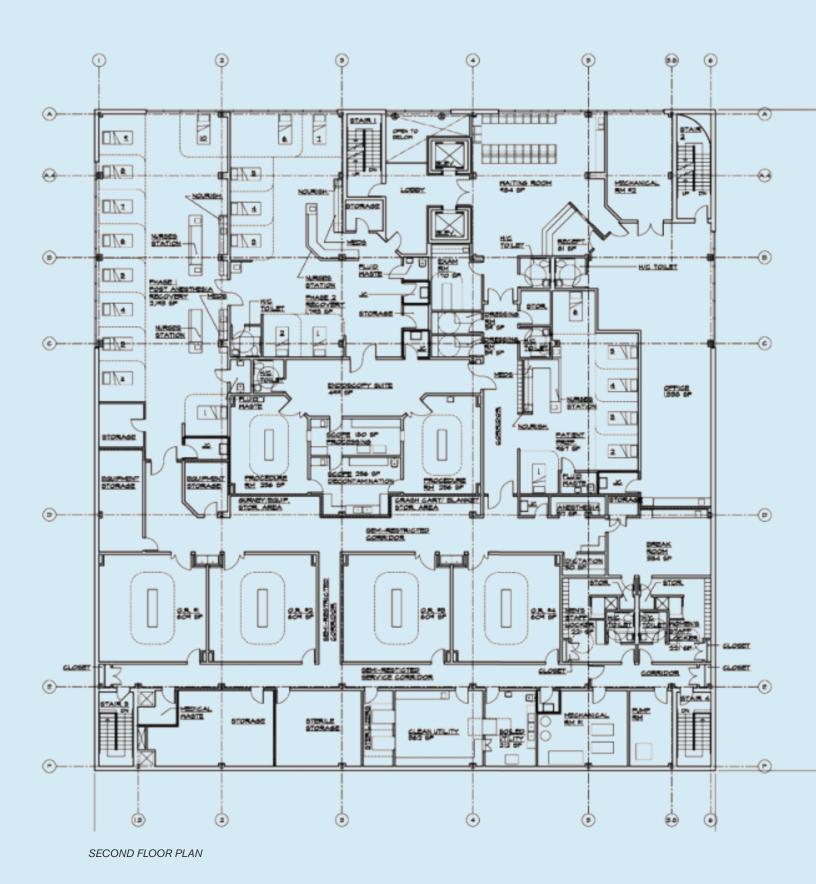

## PARK AVENUE MEDICAL & SURGICAL CENTER

The mission of One New Alliance, LLC. Is to promote the health and well-being of the local population within a radius of 30 miles as well as to provide high-quality medical care for all ages to those people. Park Avenue Medical and Surgical Center is a 37,000 square foot, a state-of-the-art medical center established within a completely redeveloped structure and will include multiple operating rooms, an ambulatory center, medical office suites, Chiropractic or Physical Therapy offices, a blood diagnostic lab as well as an 8,500 sq/ft imaging center. All medical services will be offered within a single facility that will exceed the expectations of its patients resulting in a successful and profitable operation.

For more information contact: Greg Kalfayan gregkalfayan@yahoo.com 917-364-6463

PARKING AREA

MAIN LOBBY

MAIN FLOOR MEDICAL OFFICES

SURGICAL CENTER FRONT DESK

SURGICAL CENTER AREA