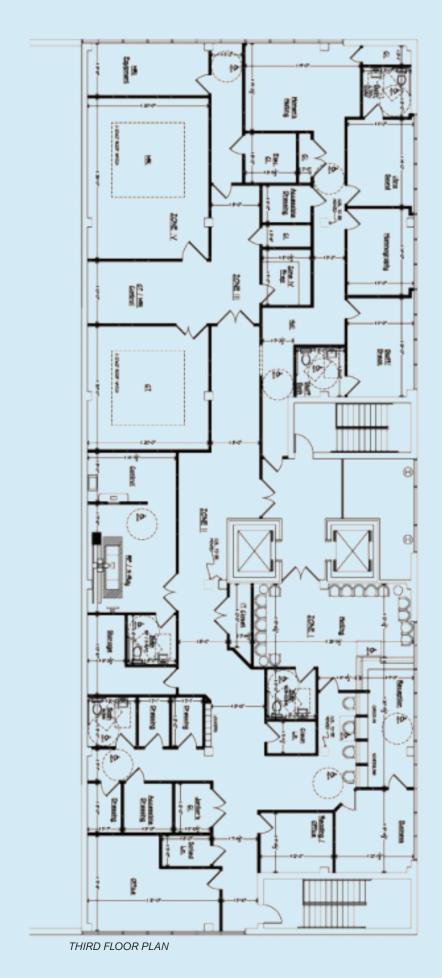

## PARK AVENUE IMAGING CENTER

The Park Avenue Imaging is an 8,500-square-foot facility equipped with the latest technology, including the 3.0 Tesla MRI, which offers its services to the surrounding community. Capabilities include:

**DIAGNOSTIC X-RAY** 

CT (COMPUTED TOMOGRAPHY)

**ULTRASOUND** 

MRI (MAGNETIC RESONANCE IMAGING),

**OPEN MR** 

INTERVENTIONAL RADIOLOGY

**MAMMOGRAPHY** 

**IMAGING CENTER FLOOR PLAN** 