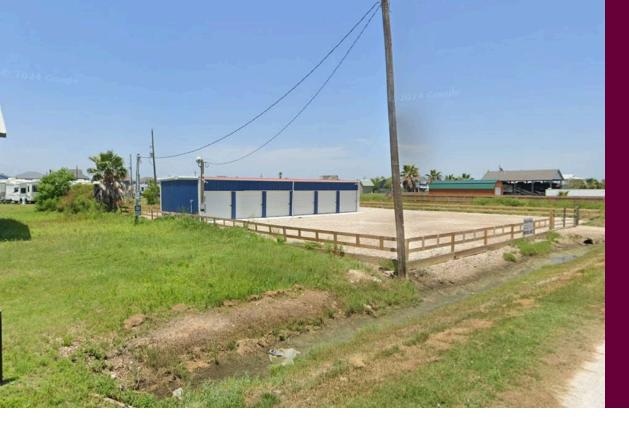

## FOR SALE \$225,000

9,500 sq ft

## **PROPERTY FEATURES**

Owner is Motivated. All Offers Considered.

Add Value: RV Parking, U Haul Rental & Supplies

Crystal Beach continues to be a year-round destination in Galveston County, TX.

\*+- 100 Fee Frontage on Diamond Rd

\*16 Storage Units Built in 2023

\*1 Mile from Crystal Beach

Donna Winfrey Commercial REALTOR® (713) 377-6166 donna@winfreydevelopment.com

PREMIER PROPERTIES COMMERCIAL

TX Lic #: 618453 1505 Heights Blvd. Houston, TX 77008

## 1265 Diamond Rd Crystal Beach Texas 77560