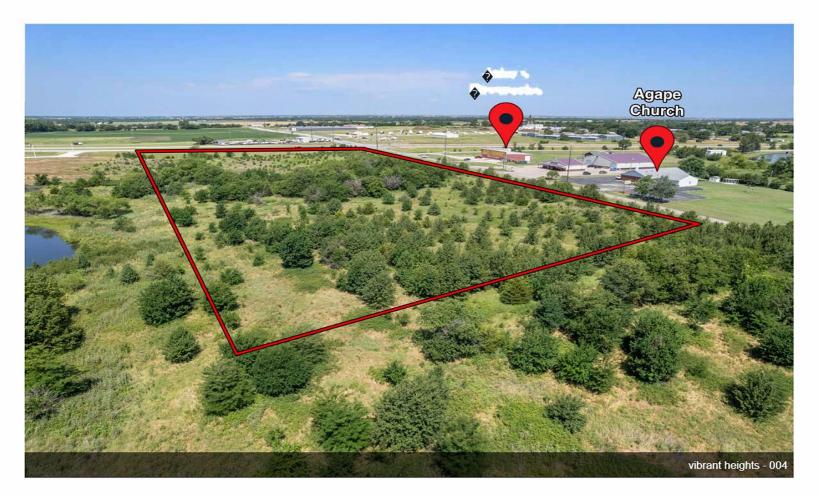

| 1                        |
| APN / Parcel ID:  | 1990-11-026-02E-2-001-01 |

## 3901 N. 14th

\$695,000

Prime development opportunity at 3901 N 14th: 8 acres of high-traffic, raw land with excellent visibility. Surrounded by thriving businesses including car dealerships, boat sales, and Lowes. Strategically located north of Ponca City on HWY 177 and Hubbard Road. Ideal for commercial ventures. Additional 8-acre properties available at 3601 N 14th and 3651 N 14th, Ponca Clty, OK.

- Highway Frontage
- Corner Lot
- Prime Development Potential
- High Traffic Count
- Raw Land









## RUSS DIDLAKE 580.763.2760

777 Legacy Trail Ponca City, OK 74604



RussDIdlake@KW.com | russdidlake.kw.com |580.765.0825 (0) Each office is independently owned & operated.

## **Property Photos**