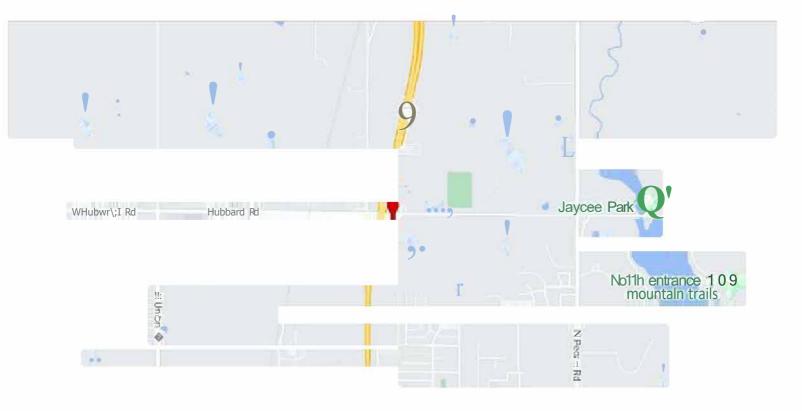

## 3901 N. 14th

\$695,000

Prime development opportunity at 3901 N 14th: 8 acres of high-traffic, raw land with excellent visibility. Surrounded by thriving businesses including car dealerships, boat sales, and Lowes. Strategically located north of Ponca City on HWY 177 and Hubbard Road. Ideal for commercial ventures. Additional 8-acre properties available at 3601 N 14th and 3651 N 14th, Ponca Clty, OK.

- Highway Frontage
- Corner Lot
- Prime Development Potential
- High Traffic Count
- Raw Land