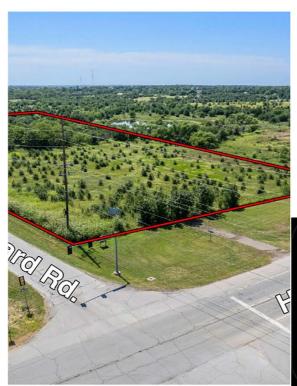

## 3901 N. 14th

\$695,000

Prime development opportunity at 3901 N 14th: 8 acres of high-traffic, raw land with excellent visibility. Surrounded by thriving businesses including car dealerships, boat sales, and Lowes. Strategically located north of Ponca City on HWY 177 and Hubbard Road. Ideal for commercial ventures. Additional 8-acre properties available at 3601 N 14th and 3651 N 14th, Ponca Clty, OK.

- Highway Frontage
- Corner Lot
- Prime Development Potential
- High Traffic Count
- Raw Land

## **Property Photos**