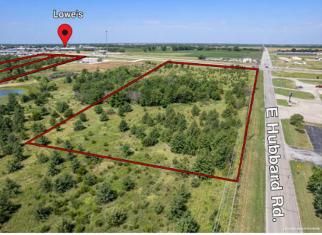

## 3901 N. 14th

\$695,000

Prime development opportunity at 3901 N 14th: 8 acres of high-traffic, raw land with excellent visibility. Surrounded by thriving businesses including car dealerships, boat sales, and Lowes. Strategically located north of Ponca City on HWY 177 and Hubbard Road. Ideal for commercial ventures. Additional 8-acre properties available at 3601 N 14th and 3651 N 14th, Ponca Clty, OK.

- Highway Frontage
- Corner Lot
- Prime Development Potential
- High Traffic Count
- Raw Land

## **Property Photos**