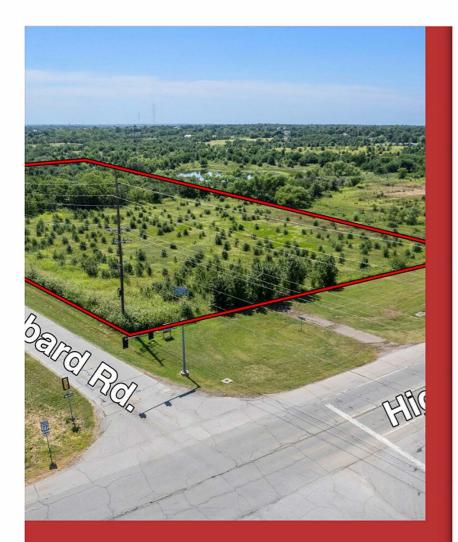

## 3901 N. 14th

\$695,000

Prime development opportunity at 3901 N 14th: 8 acres of high-traffic, raw land with excellent visibility. Surrounded by thriving businesses including car dealerships, boat sales, and Lowes. Strategically located north of Ponca City on HWY 177 and Hubbard Road. Ideal for commercial ventures. Additional 8-acre properties available at 3601 N 14th and 3651 N 14th, Ponca Clty, OK.

- Highway Frontage
- Corner Lot
- Prime Development Potential
- High Traffic Count
- Raw Land

## **Property Photos**