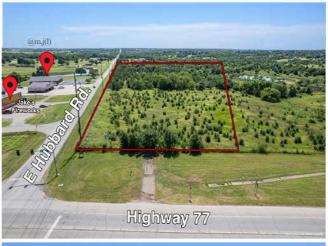

## 3901 N. 14th

\$695,000

Prime development opportunity at 3901 N 14th: 8 acres of high-traffic, raw land with excellent visibility. Surrounded by thriving businesses including car dealerships, boat sales, and Lowes. Strategically located north of Ponca City on HWY 177 and Hubbard Road. Ideal for commercial ventures. Additional 8-acre properties available at 3601 N 14th and 3651 N 14th, Ponca Clty, OK.

- Highway Frontage
- Corner Lot
- Prime Development Potential
- High Traffic Count
- Raw Land

## **Property Photos**