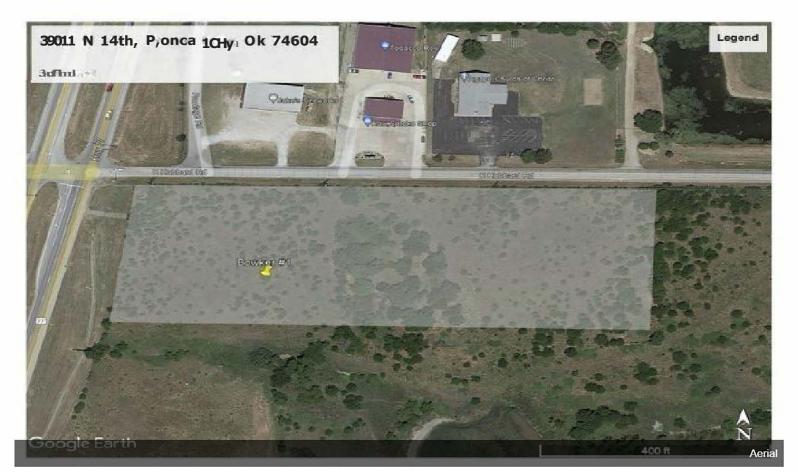

**3901 N. 14th** 3901 N 14th, Ponca City, OK 74604

## 3901 N. 14th

\$695,000

Prime development opportunity at 3901 N 14th: 8 acres of high-traffic, raw land with excellent visibility. Surrounded by thriving businesses including car dealerships, boat sales, and Lowes. Strategically located north of Ponca City on HWY 177 and Hubbard Road. Ideal for commercial ventures. Additional 8-acre properties available at 3601 N 14th and 3651 N 14th, Ponca Clty, OK.