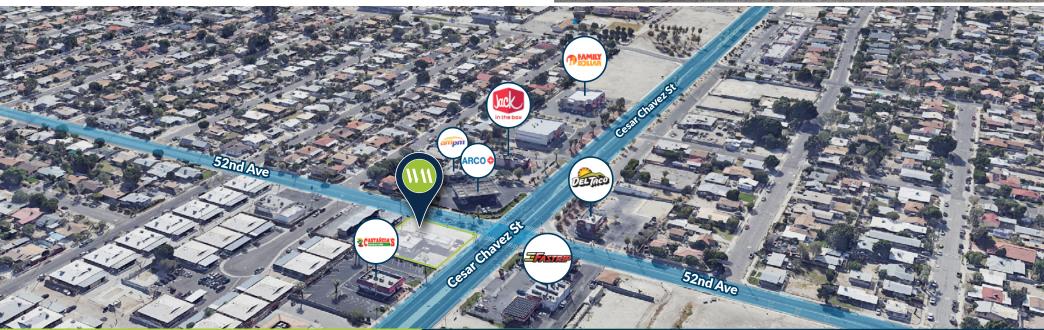

## **PROPERTY HIGHLIGHTS**

- Signalized Intersection
- Cesar Chavez Street is the main retail corridor for the City of Coachella
- Cesar Chavez Street features many national tenants
- Parcel is 22,657 SF
- APN: 778-150-017
- Construct up to a 7,500 SF building
- Property owner seeks build to suit opportunity with a national tenant

| 2022 |               |                               |
|------|---------------|-------------------------------|
|      | Average Daily | Cesar Chavez Street<br>22.862 |
|      | Traffic       | Avenue 52                     |
|      |               | 11,127                        |