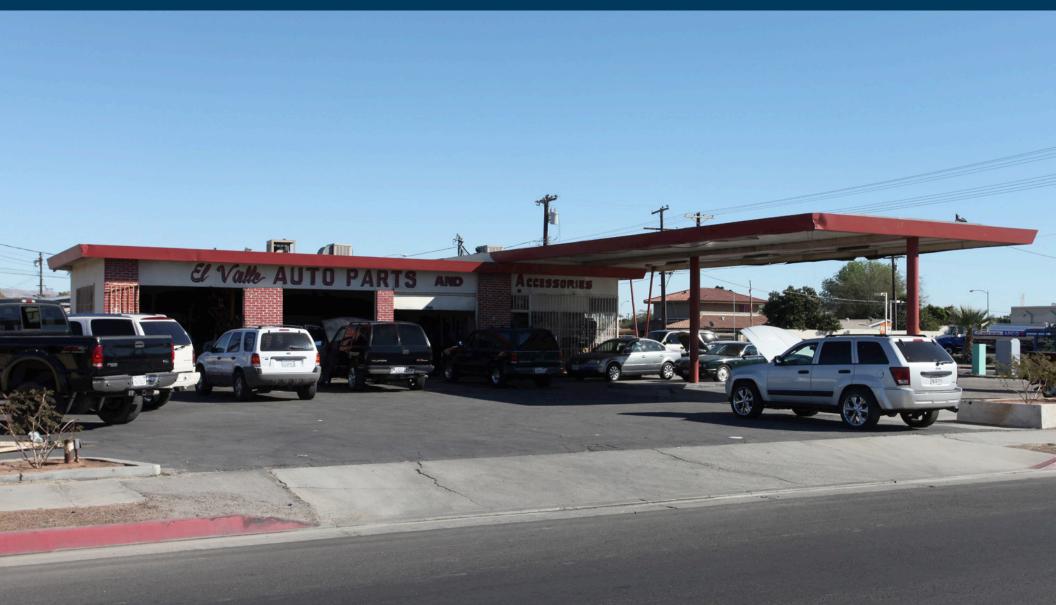

## **BUILD TO SUIT**

51890 CESAR CHAVEZ STREET | COACHELLA, CA 92236

**NOEL F. RAMOS** 

Partner DRE# 01338562 760-799-1384 nramos@wilson-meade.com 72100 Magnesia Falls Drive | Suite 2 | Rancho Mirage, CA 92270 wilson-meade.com | DRE# 02051182

## **PROPERTY HIGHLIGHTS**

- Signalized Intersection
- Cesar Chavez Street is the main retail corridor for the City of Coachella
- Cesar Chavez Street features many national tenants
- Parcel is 22,657 SF
- APN: 778-150-017
- Construct up to a 7,500 SF building
- Property owner seeks build to suit opportunity with a national tenant