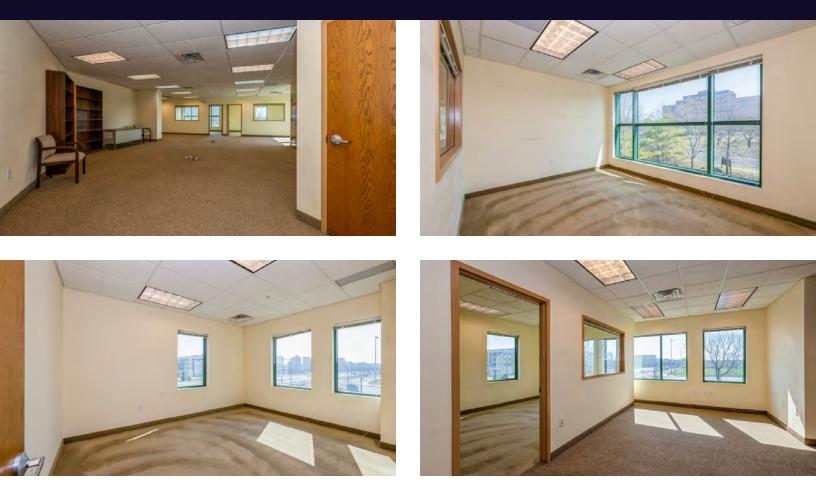

#### **Property Overview**

This 21,300 SF Class A Office Building was designed with modern taste and elegance in 2007. Situated on 0.92 Acres, this property offers ample parking and a meticulously kept landscape. Courthouse Plaza offers some the most affordable high-quality professional and medical office space on Long Island. Amenities include a computerized security system that allows 24/7 access to the building, central air conditioning, a fully finished lower-level storage/archive space and is equipped with sprinklers. Pristine Move in Condition Suites are ideal for any professional or medical office use. Directly across the street from LI Ducks baseball stadium and within walking distance to federal and county courts. Minutes away from Southern State Parkway, Sunrise Highway and other major throughfares and surrounded by local and national retailers. Three Suites Available. Call for more details or private showing.

#### **Available Spaces**

| Suite                 | Tenant    | Size (SF) | Lease Rate    |
|-----------------------|-----------|-----------|---------------|
| ■ Floor 2 Suite 200   | Available | 2,106 SF  | \$22.50 SF/yr |
| ■ Floor 2 Suite 204   | Available | 1,946 SF  | \$24.50 SF/yr |
| ■ Floor 3 Suite 300   | Available | 5,758 SF  | \$24.50 SF/yr |
| ■ First Floor 7000 SF | Available | 7,000 SF  | On request    |