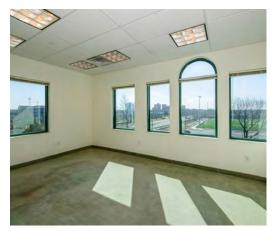

#### **Property Overview**

This 21,300 SF Class A Office Building was designed with modern taste and elegance in 2007. Situated on 0.92 Acres, this property offers ample parking and a meticulously kept landscape. Courthouse Plaza offers some the most affordable high-quality professional and medical office space on Long Island. Amenities include a computerized security system that allows 24/7 access to the building, central air conditioning, a fully finished lower-level storage/archive space and is equipped with sprinklers. Pristine Move in Condition Suites are ideal for any professional or medical office use. Directly across the street from LI Ducks baseball stadium and within walking distance to federal and county courts. Minutes away from Southern State Parkway, Sunrise Highway and other major throughfares and surrounded by local and national retailers. Three Suites Available. Call for more details or private showing.

#### **Property Highlights**

- · Walking Distance to Federal & County Courts
- High End Finishes Throughout
- · Minutes Away from Major Thoroughfares & National Retailers
- · Ideal Location across from Duck's Stadium
- Ample Parking in Large Lot, 24/7 Access, CAC, Elevator Building, Storage
- Approved for Medical Office Use