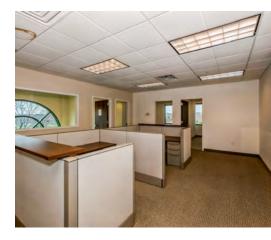

#### **Property Overview**

This 21,300 SF Class A Office Building was designed with modern taste and elegance in 2007. Situated on 0.92 Acres, this property offers ample parking and a meticulously kept landscape. Courthouse Plaza offers some the most affordable high-quality professional and medical office space on Long Island. Amenities include a computerized security system that allows 24/7 access to the building, central air conditioning, a fully finished lower-level storage/archive space and is equipped with sprinklers. Pristine Move in Condition Suites are ideal for any professional or medical office use. Directly across the street from LI Ducks baseball stadium and within walking distance to federal and county courts. Minutes away from Southern State Parkway, Sunrise Highway and other major throughfares and surrounded by local and national retailers. Three Suites Available. Call for more details or private showing.

#### **Property Highlights**

- · Walking Distance to Federal & County Courts
- High End Finishes Throughout
- · Minutes Away from Major Thoroughfares & National Retailers
- · Ideal Location across from Duck's Stadium
- Ample Parking in Large Lot, 24/7 Access, CAC, Elevator Building, Storage
- Approved for Medical Office Use