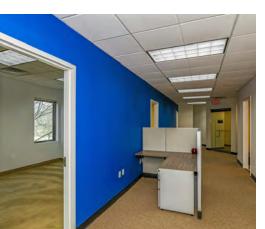

#### **Property Overview**

This 21,300 SF Class A Office Building was designed with modern taste and elegance in 2007. Situated on 0.92 Acres, this property offers ample parking and a meticulously kept landscape. Courthouse Plaza offers some the most affordable high-quality professional and medical office space on Long Island. Amenities include a computerized security system that allows 24/7 access to the building, central air conditioning, a fully finished lower-level storage/archive space and is equipped with sprinklers. Pristine Move in Condition Suites are ideal for any professional or medical office use. Directly across the street from LI Ducks baseball stadium and within walking distance to federal and county courts. Minutes away from Southern State Parkway, Sunrise Highway and other major throughfares and surrounded by local and national retailers. Three Suites Available. Call for more details or private showing.

#### **Property Highlights**

- · Walking Distance to Federal & County Courts
- High End Finishes Throughout
- · Minutes Away from Major Thoroughfares & National Retailers
- · Ideal Location across from Duck's Stadium
- Ample Parking in Large Lot, 24/7 Access, CAC, Elevator Building, Storage
- Approved for Medical Office Use