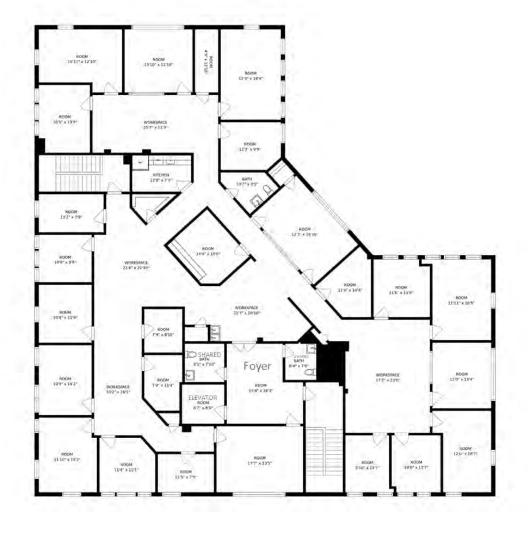

#### **Lease Information**

| Lease Type:  | NNN (Triple Net) | Lease Term: | Negotiable         |
|--------------|------------------|-------------|--------------------|
| Total Space: | UP TO 6855 SF    | Lease Rate: | Price Upon Request |

#### **Available Spaces**

| Suite                 | Tenant    | Size (SF) | Lease Rate    |
|-----------------------|-----------|-----------|---------------|
| ■ Floor 2 Suite 200   | Available | 2,106 SF  | \$22.50 SF/yr |
| ■ Floor 2 Suite 204   | Available | 1,946 SF  | \$24.50 SF/yr |
| ■ Floor 3 Suite 300   | Available | 5,758 SF  | \$24.50 SF/yr |
| ■ First Floor 7000 SF | Available | 7,000 SF  | On request    |