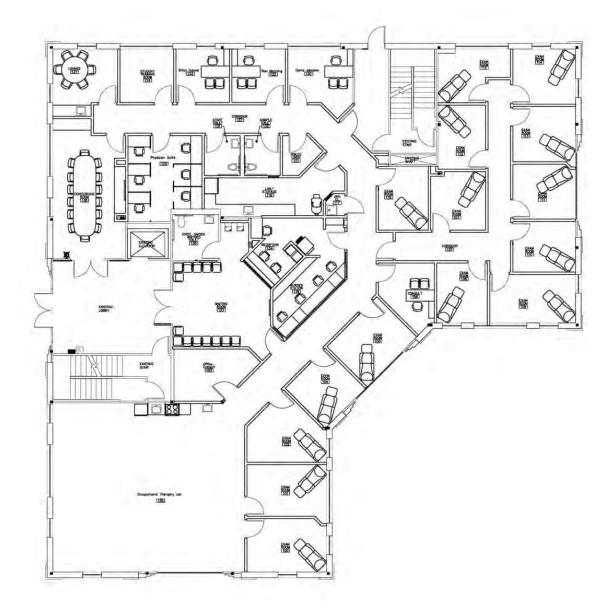

#### **Available Spaces**

| Suite                 | Tenant    | Size (SF) | Lease Rate    |
|-----------------------|-----------|-----------|---------------|
| ■ Floor 2 Suite 200   | Available | 2,106 SF  | \$22.50 SF/yr |
| ■ Floor 2 Suite 204   | Available | 1,946 SF  | \$24.50 SF/yr |
| ■ Floor 3 Suite 300   | Available | 5,758 SF  | \$24.50 SF/yr |
| ■ First Floor 7000 SF | Available | 7,000 SF  | On request    |