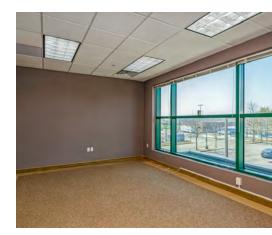

#### **Property Overview**

This 21,300 SF Class A Office Building was designed with modern taste and elegance in 2007. Situated on 0.92 Acres, this property offers ample parking and a meticulously kept landscape. Courthouse Plaza offers some the most affordable high-quality professional and medical office space on Long Island. Amenities include a computerized security system that allows 24/7 access to the building, central air conditioning, a fully finished lower-level storage/archive space and is equipped with sprinklers. Pristine Move in Condition Suites are ideal for any professional or medical office use. Directly across the street from LI Ducks baseball stadium and within walking distance to federal and county courts. Minutes away from Southern State Parkway, Sunrise Highway and other major throughfares and surrounded by local and national retailers. Three Suites Available. Call for more details or private showing.

#### **Property Highlights**

- · Walking Distance to Federal & County Courts
- High End Finishes Throughout
- · Minutes Away from Major Thoroughfares & National Retailers
- · Ideal Location across from Duck's Stadium
- Ample Parking in Large Lot, 24/7 Access, CAC, Elevator Building, Storage
- Approved for Medical Office Use