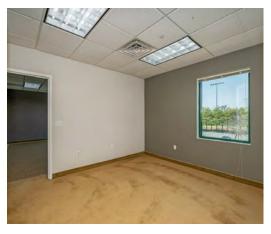

#### **Property Overview**

This 21,300 SF Class A Office Building was designed with modern taste and elegance in 2007. Situated on 0.92 Acres, this property offers ample parking and a meticulously kept landscape. Courthouse Plaza offers some the most affordable high-quality professional and medical office space on Long Island. Amenities include a computerized security system that allows 24/7 access to the building, central air conditioning, a fully finished lower-level storage/archive space and is equipped with sprinklers. Pristine Move in Condition Suites are ideal for any professional or medical office use. Directly across the street from LI Ducks baseball stadium and within walking distance to federal and county courts. Minutes away from Southern State Parkway, Sunrise Highway and other major throughfares and surrounded by local and national retailers. Three Suites Available. Call for more details or private showing.

#### **Property Highlights**

- · Walking Distance to Federal & County Courts
- High End Finishes Throughout
- · Minutes Away from Major Thoroughfares & National Retailers
- · Ideal Location across from Duck's Stadium
- Ample Parking in Large Lot, 24/7 Access, CAC, Elevator Building, Storage
- Approved for Medical Office Use