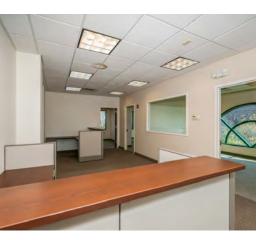

#### **Property Overview**

This 21,300 SF Class A Office Building was designed with modern taste and elegance in 2007. Situated on 0.92 Acres, this property offers ample parking and a meticulously kept landscape. Courthouse Plaza offers some the most affordable high-quality professional and medical office space on Long Island. Amenities include a computerized security system that allows 24/7 access to the building, central air conditioning, a fully finished lower-level storage/archive space and is equipped with sprinklers. Pristine Move in Condition Suites are ideal for any professional or medical office use. Directly across the street from LI Ducks baseball stadium and within walking distance to federal and county courts. Minutes away from Southern State Parkway, Sunrise Highway and other major throughfares and surrounded by local and national retailers. Three Suites Available. Call for more details or private showing.

#### **Property Highlights**

- · Walking Distance to Federal & County Courts
- High End Finishes Throughout
- · Minutes Away from Major Thoroughfares & National Retailers
- · Ideal Location across from Duck's Stadium
- Ample Parking in Large Lot, 24/7 Access, CAC, Elevator Building, Storage
- Approved for Medical Office Use