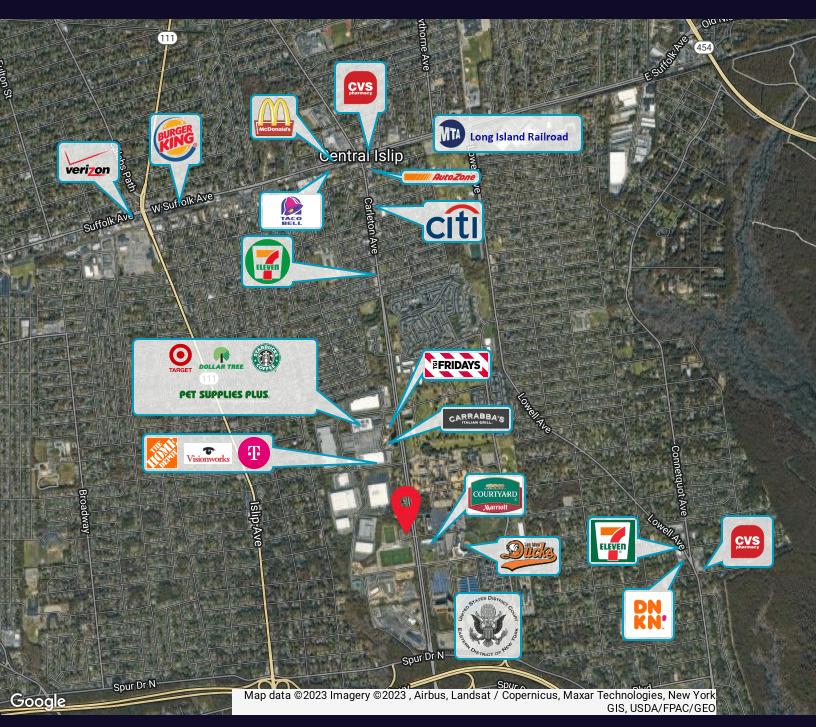

#### **Property Overview**

This 21,300 SF Class A Office Building was designed with modern taste and elegance in 2007. Situated on 0.92 Acres, this property offers ample parking and a meticulously kept landscape. Courthouse Plaza offers some the most affordable high-quality professional and medical office space on Long Island. Amenities include a computerized security system that allows 24/7 access to the building, central air conditioning, a fully finished lower-level storage/archive space and is equipped with sprinklers. Pristine Move in Condition Suites are ideal for any professional or medical office use. Directly across the street from LI Ducks baseball stadium and within walking distance to federal and county courts. Minutes away from Southern State Parkway, Sunrise Highway and other major throughfares and surrounded by local and national retailers. Three Suites Available. Call for more details or private showing.

#### **Property Highlights**

- · Walking Distance to Federal & County Courts
- High End Finishes Throughout
- · Minutes Away from Major Thoroughfares & National Retailers
- · Ideal Location across from Duck's Stadium
- Ample Parking in Large Lot, 24/7 Access, CAC, Elevator Building, Storage
- Approved for Medical Office Use