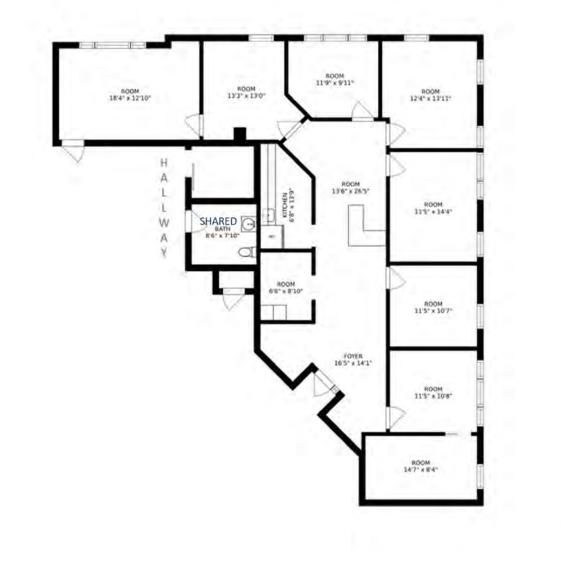

### 267 Carleton Avenue Central Islip, NY 11722

| Offering Summary    |                                    |  |
|---------------------|------------------------------------|--|
| Lease Rate:         | \$22.50 - 24.50<br>SF/yr (MG; NNN) |  |
| Building Size:      | 21,300 SF                          |  |
| Available SF:       | 2,200 UP TP 7,000<br>SF            |  |
| Lot Size:           | 0.92 Acres                         |  |
| # of Avail. Suites: | 3                                  |  |
| Year Built:         | 2007                               |  |
| Renovated:          | 2016                               |  |
| Parking Spaces:     | 80 +/-                             |  |

#### **Property Overview**

This 21,300 SF Class A Office Building was designed with modern taste and elegance in 2007. Situated on 0.92 Acres, this property offers ample parking and a meticulously kept landscape. Courthouse Plaza offers some the most affordable high-quality professional and medical office space on Long Island. Amenities include a computerized security system that allows 24/7 access to the building, central air conditioning, a fully finished lower-level storage/archive space and is equipped with sprinklers. Pristine Move in Condition Suites are ideal for any professional or medical office use. Directly across the street from LI Ducks baseball stadium and within walking distance to federal and county courts. Minutes away from Southern State Parkway, Sunrise Highway and other major throughfares and surrounded by local and national retailers. Three Suites Available. Call for more details or private showing.

#### **Available Spaces**

| Suite                 | Tenant    | Size (SF) | Lease Rate    |
|-----------------------|-----------|-----------|---------------|
| ■ Floor 2 Suite 200   | Available | 2,106 SF  | \$22.50 SF/yr |
| ■ Floor 2 Suite 204   | Available | 1,946 SF  | \$24.50 SF/yr |
| ■ Floor 3 Suite 300   | Available | 5,758 SF  | \$24.50 SF/yr |
| ■ First Floor 7000 SF | Available | 7,000 SF  | On request    |