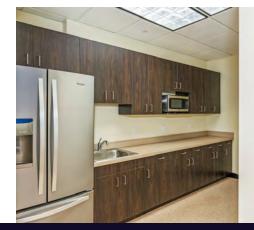

#### **Property Overview**

This 21,300 SF Class A Office Building was designed with modern taste and elegance in 2007. Situated on 0.92 Acres, this property offers ample parking and a meticulously kept landscape. Courthouse Plaza offers some the most affordable high-quality professional and medical office space on Long Island. Amenities include a computerized security system that allows 24/7 access to the building, central air conditioning, a fully finished lower-level storage/archive space and is equipped with sprinklers. Pristine Move in Condition Suites are ideal for any professional or medical office use. Directly across the street from LI Ducks baseball stadium and within walking distance to federal and county courts. Minutes away from Southern State Parkway, Sunrise Highway and other major throughfares and surrounded by local and national retailers. Three Suites Available. Call for more details or private showing.

#### **Property Highlights**

- · Walking Distance to Federal & County Courts
- High End Finishes Throughout
- · Minutes Away from Major Thoroughfares & National Retailers
- · Ideal Location across from Duck's Stadium
- Ample Parking in Large Lot, 24/7 Access, CAC, Elevator Building, Storage
- Approved for Medical Office Use