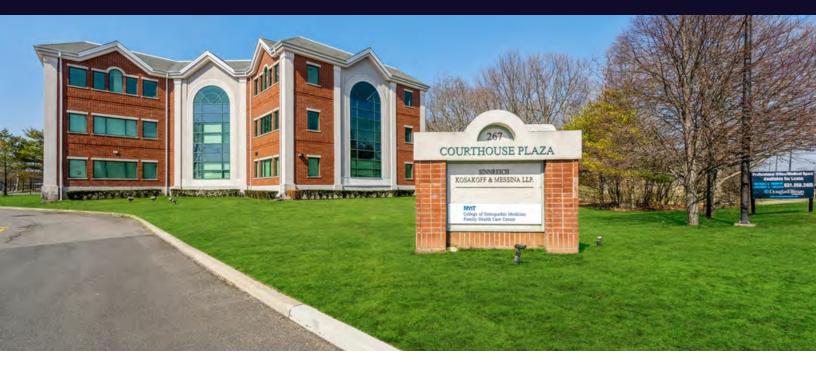

### Courthouse Plaza

267 Carleton Avenue, Central Islip, NY 11722

#### **Property Overview**

This 21,300 SF Class A Office Building was designed with modern taste and elegance in 2007. Situated on 0.92 Acres, this property offers ample parking and a meticulously kept landscape. Courthouse Plaza offers some the most affordable high-quality professional and medical office space on Long Island. Amenities include a computerized security system that allows 24/7 access to the building, central air conditioning, a fully finished lower-level storage/archive space and is equipped with sprinklers. Pristine Move in Condition Suites are ideal for any professional or medical office use. Directly across the street from LI Ducks baseball stadium and within walking distance to federal and county courts. Minutes away from Southern State Parkway, Sunrise Highway and other major throughfares and surrounded by local and national retailers. Three Suites Available. Call for more details or private showing.