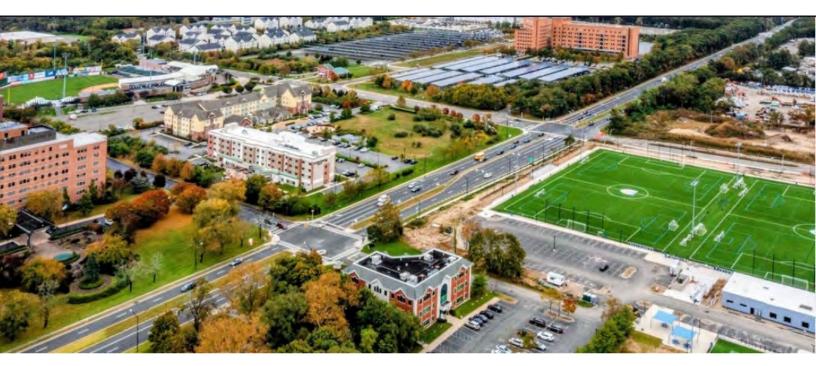

#### **Property Overview**

This 21,300 SF Class A Office Building was designed with modern taste and elegance in 2007. Situated on 0.92 Acres, this property offers ample parking and a meticulously kept landscape. Courthouse Plaza offers some the most affordable high-quality professional and medical office space on Long Island. Amenities include a computerized security system that allows 24/7 access to the building, central air conditioning, a fully finished lower-level storage/archive space and is equipped with sprinklers. Pristine Move in Condition Suites are ideal for any professional or medical office use. Directly across the street from LI Ducks baseball stadium and within walking distance to federal and county courts. Minutes away from Southern State Parkway, Sunrise Highway and other major throughfares and surrounded by local and national retailers. Three Suites Available. Call for more details or private showing.

#### **Property Highlights**

- · Walking Distance to Federal & County Courts
- High End Finishes Throughout
- · Minutes Away from Major Thoroughfares & National Retailers
- · Ideal Location across from Duck's Stadium
- Ample Parking in Large Lot, 24/7 Access, CAC, Elevator Building, Storage
- Approved for Medical Office Use