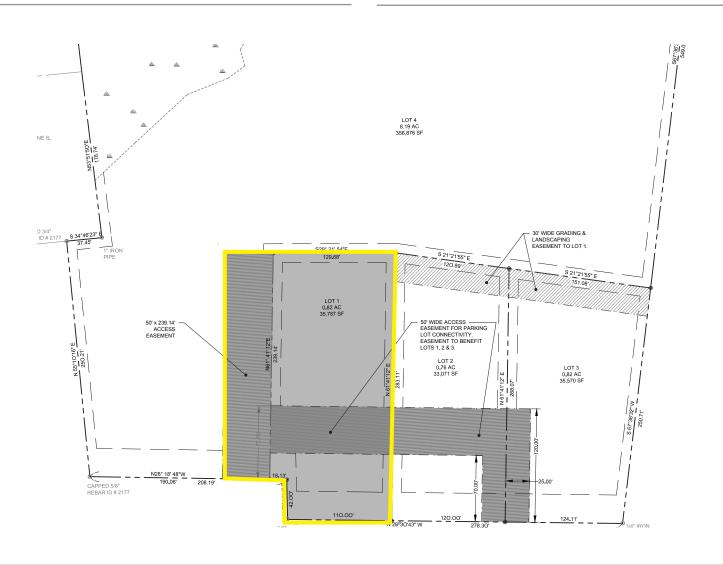

## LAND DEVELOPMENT OPPORTUNITY

- 0.82± AC lot ready for development
- See Broker for details on the size and type of building that may be built
- 110'± of road frontage
- High visibility on Maine Street in downtown Poland
- Zoning lends to many uses

## 1484 Maine Street | Poland, ME

**OWNER:** Patriot Holdings LLC

**DEED**: Book 10351, Page 290

ASSESSOR: Map 15, Lot 18B-1

LOT SIZE: 0.82± AC

UTILITIES: Dug well and septic system

**ELECTRICITY**: At street

PARKING: Ample sized lot for onsite parking

FRONTAGE: 110'±

**SIGNAGE**: Available at street

**ZONING**: Commercial

This document has been prepared by Malone Commercial Brokers for advertising and general information only. Malone Commercial Brokers makes no guarantees, representations or warranties of any kind, expressed or implied, regarding, but not limited to, warranties of content, accuracy, and reliability. Any interested party should undertake their own inquiries as to the accuracy of the information. Malone Commercial Brokers excludes unequivocally all informed or implied terms, conditions and warranties arising out of this document and excludes all liability for loss and damages there from. All data is subject to change of price, error, omissions, other conditions or withdrawal without notice. Malone Commercial Brokers is acting as the Seller's/Lessor's agent in the marketing of this property.