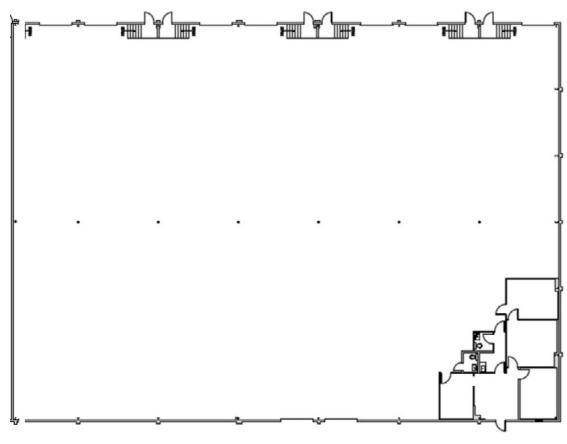

#### PROPERTY HIGHLIGHTS

- 21,366 SF Available
- ± 1,203 SF Office
- Column Spacing: 23'x58'
- 7 Dock High Doors Rear
- 2 Grade Level Doors Front

- Available May 1, 2024
- 16'-20' Clear Height
- Concrete Block Construction
- Fully Sprinklered
- Easy Access to the Port, I-4, Lee Roy Selmon Expressway, US HWY 301, and I-75

# 5126 Vivian Place | 21,366 Total SF

21,366 Total SF 7 Dock High Doors - Rear 2 Grade Level Doors - Front Available May 1, 2024