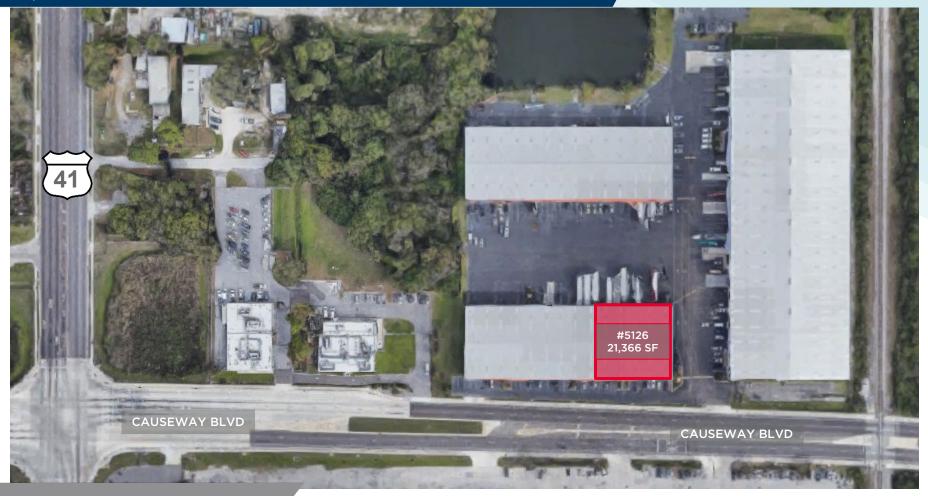

#### PROPERTY HIGHLIGHTS

- 21,366 SF Available
- ± 1,203 SF Office
- Column Spacing: 23'x58'
- 7 Dock High Doors Rear
- 2 Grade Level Doors Front

- Available May 1, 2024
- 16'-20' Clear Height
- Concrete Block Construction
- Fully Sprinklered
- Easy Access to the Port, I-4, Lee Roy Selmon Expressway, US HWY 301, and I-75

# 5126 Vivian Place | 21,366 Total SF

21,366 Total SF 7 Dock High Doors - Rear 2 Grade Level Doors - Front Available May 1, 2024