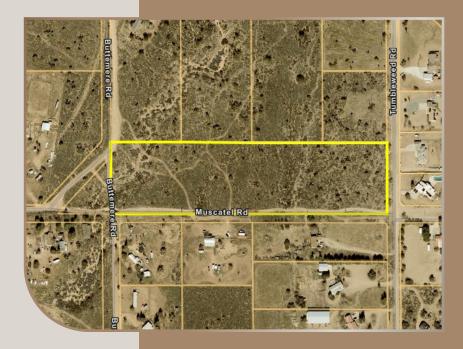

WESTMAC Commercial Brokerage Company

1515 S Sepulveda Boulevard | Los Angeles, CA 90025 Tel: 310-478-7700 | Fax: 310-479-3989 | www.westmac.com | DRE#: 01096973



# PROPERTY DESCRIPTION



### DESCRIPTION

Located in Phelan, California, this 10-acre residential lot is offering versatile development opportunities. The zoning allows for up to 14 residential units, making it ideal for single-family homes, multi-unit dwellings, or mobile home parks. Additional permitted uses include high-occupancy residential (HPC) and religious institutions, such as churches, enhancing the property's potential for a range of residential or community-oriented projects.

#### **SUBMARKET**

Mojave River Valley

#### **APN**

3065-271-11-0000

#### **SIZE**

Approximately 10.0 acres

#### SALE PRICE

\$215,000

#### ZONING

RES ZONE (MAX 14 UTS) & USE EX HPC/MHM (1-14 UNITS, Church)

#### **UTILITIES**

Water and Power available on the property (buyer to verify)



## PARCEL MAP

## AREA MAP