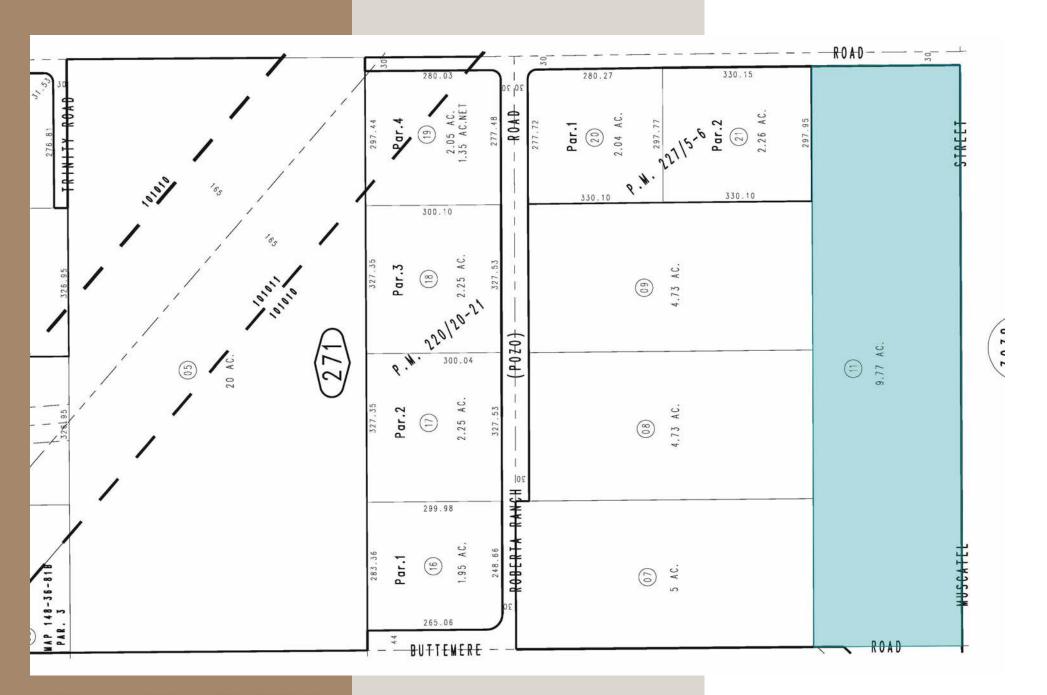

## PARCEL MAP

#### **APN**

3065-271-11-0000

#### **SIZE**

Approximately 10.0 acres