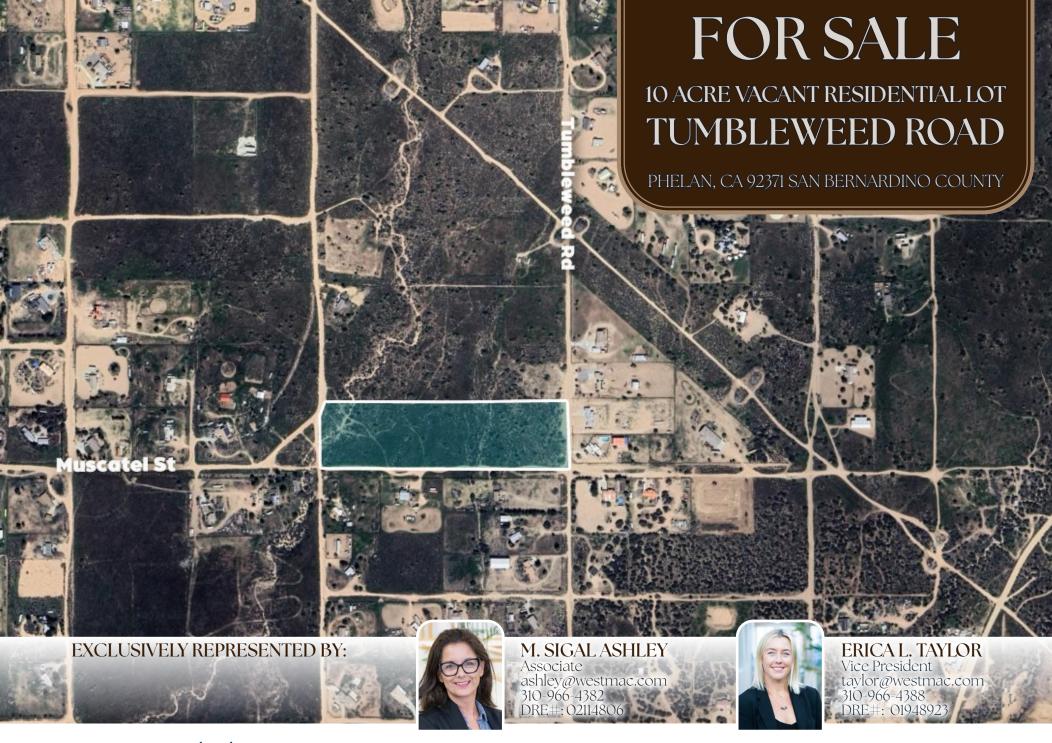

### DESCRIPTION

Located in Phelan, California, this 10-acre residential lot is offering versatile development opportunities. The zoning allows for up to 14 residential units, making it ideal for single-family homes, multi-unit dwellings, or mobile home parks. Additional permitted uses include high-occupancy residential (HPC) and religious institutions, such as churches, enhancing the property's potential for a range of residential or community-oriented projects.

#### **APN**

3065-271-11-0000

#### **SIZE**

Approximately 10.0 acres

#### SALE PRICE

\$215,000

#### ZONING

RES ZONE (MAX 14 UTS) & USE EX HPC/MHM (1-14 UNITS, Church)