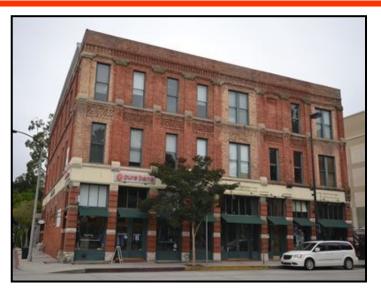

Sauvé & Associates Commercial Real Estate

107 S. Fair Oaks Ave., Pasadena, CA

Beautifully Restored Historic Building 2 Blocks South of Colorado Blvd. in Old Pasadena Easy Access to Freeways & Metro Gold Line Elevator Served ~LED Lighting Secure 24-Hour Access City Parking Structure Nearby Street Parking Free Until 11 A.M. Exposed Brickwork Wood Effect Flooring Throughout