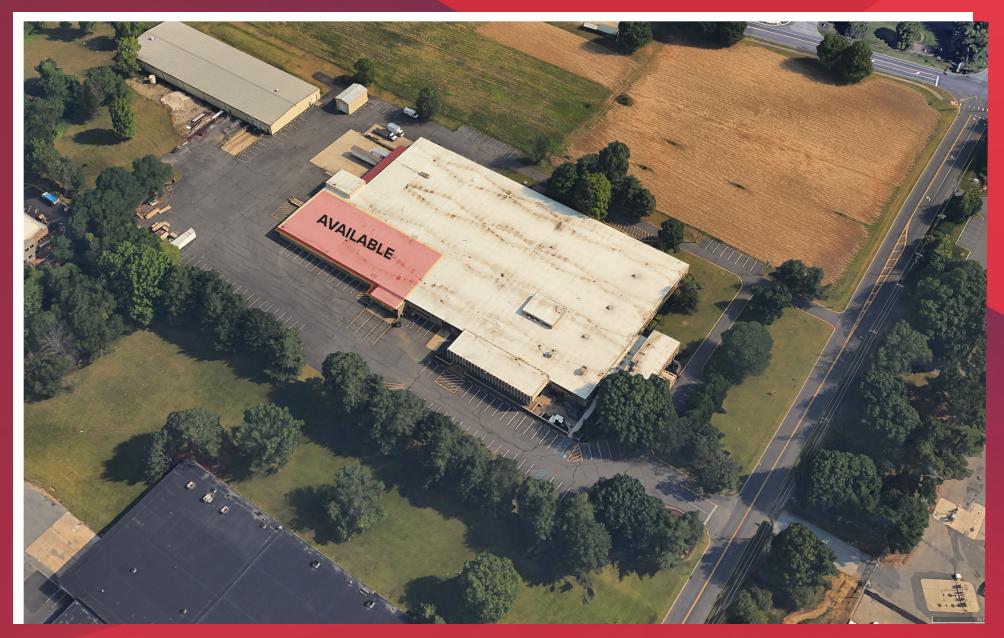

## 10,000 SF

WAREHOUSE WITH RESTROOMS 1,800 SF ADDITIONAL OFFICE AVAILABLE

PLATFORM LOADING WITH 3 POSITIONS

**13'6" CEILING HEIGHT** 

**1,800 SF OFFICE AREA** 

**WET SPRINKLER** 

#### **LED LIGHTING**

MINUTES FROM ROUTE 73 AND ROUTE 130

6 MILES TO BETSY ROSS AND TACONY PALMYRA BRIDGES

# LOWEST RATE AROUND!

## AVAILABLE FOR SUBLEASE 365 NEW ALBANY ROAD

**MOORESTOWN** | NJ

Scott Mertz, SIOR +1 856 802 6529 scott.mertz@naimertz.com

NAI Mertz 21 Roland Avenue | Mount Laurel, NJ 08054 +1 856 234 9600 | naimertz.com

### AVAILABLE FOR SUBLEASE 365 NEW ALBANY ROAD

MOORESTOWN | NJ