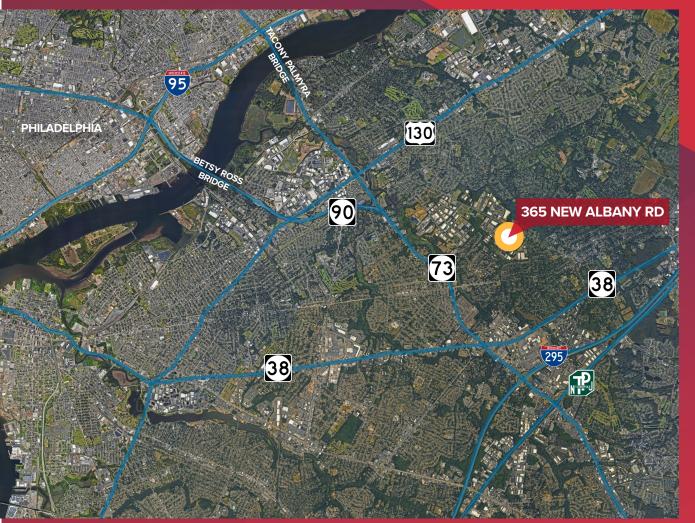

### **LOCATION INFORMATION**

### AVAILABLE FOR SUBLEASE 365 NEW ALBANY ROAD

**MOORESTOWN** | NJ

| Distance to              |               |
|--------------------------|---------------|
| Route 73                 | 1.7 mi        |
| Route 38                 | 2.0 mi        |
| Route 130                | 2.7 mi        |
| I-295 (Exit 38)          | 3.4 mi        |
| NJ Turnpike (Exit 4)     | <b>4.1</b> mi |
| Tacony-Palmyra Bridge    | 6.2 mi        |
| Betsy Ross Bridge        | 6.4 mi        |
| Center City Philadelphia | 12 mi         |