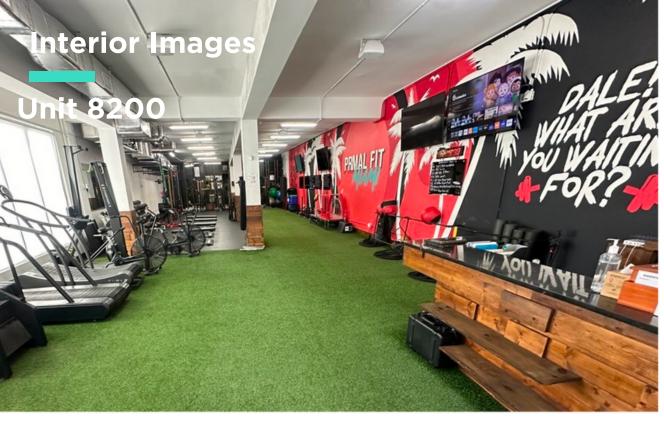

The largest unit, spanning 2,828 SF, was formerly a gym and now offers an ideal space for a new fitness venture, a medspa, or a design showroom. This dynamic environment blends functionality with aesthetic appeal, establishing itself as a central hub for creativity and community engagement.