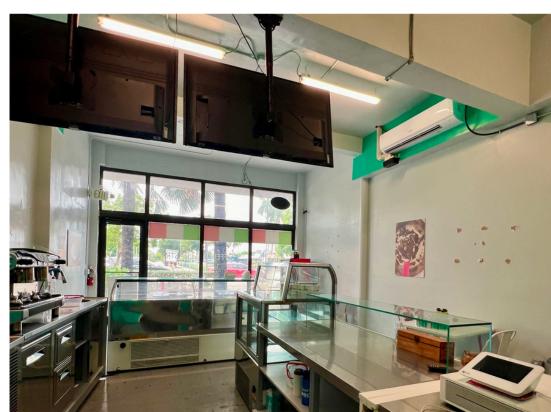

#### About the spaces

With units ranging from 502 SF - 2,828 SF, you'll discover all the amenities your business could possibly need. Spacious and comfortable the Ebb and Flow gives businesses the opportunity to flourish in this emerging community.

#### Property Highlights

- Address: 8200 NE 2nd Ave
  - Miami, FL 33138
- Price: \$45.00 NNN -\$57.00 NNN
- Sizes: 502 SF 2,828 SF
- Features: Prominent signage & outdoor seating
- Type: Retail or Office
- Heavily trafficked location with high signage exposure
- Abundant on-site parking
- Easy access to US-1, I-95, 112 and 195

#### **Floor Plan**