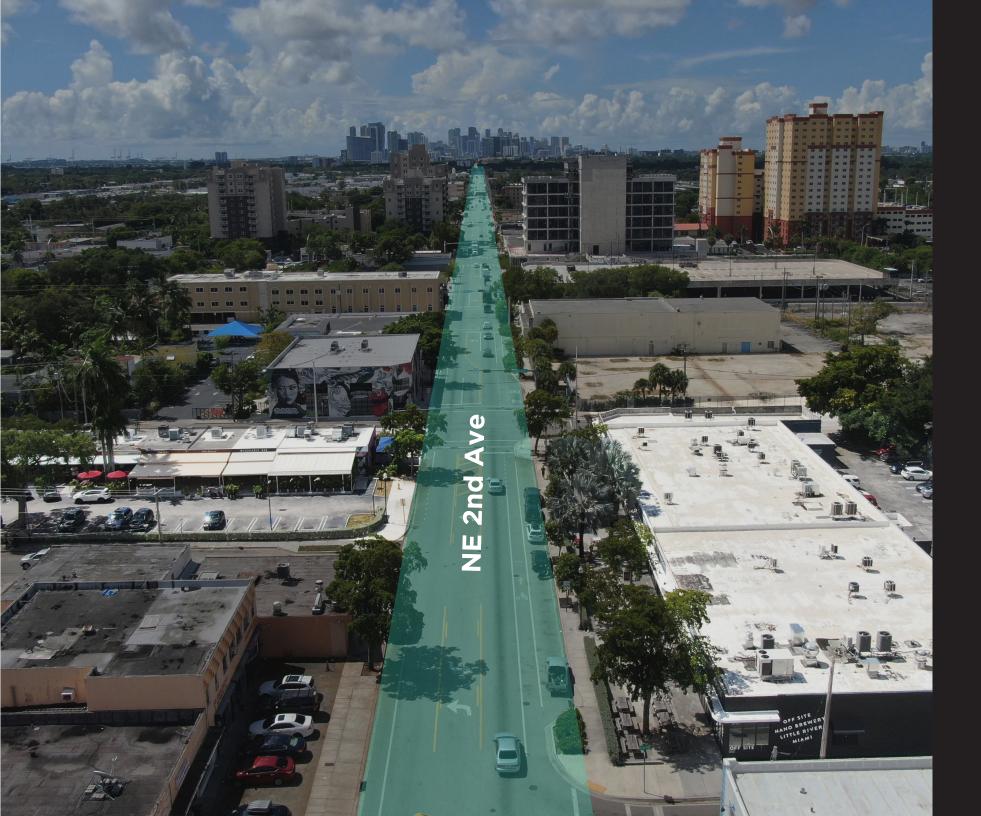

Conveniently located with ample parking and just blocks away from the Citadel, Ebb and Flow offers unparalleled walkability and accessibility for neighboring residents to support local businesses. Join esteemed tenants such as La Santa, Tran An, Offsite, Nonchalant the Label, Something Blooming, and other prominent local establishments to both stay rooted and be current.

#### Property Highlights

- Address: 8200 NE 2nd Ave
  - Miami, FL 33138
- Price: \$45.00 NNN -\$57.00 NNN
- Sizes: 502 SF 2,828 SF
- Features: Prominent signage & outdoor seating
- Type: Retail or Office
- Heavily trafficked location with high signage exposure
- Abundant on-site parking
- Easy access to US-1, I-95, 112 and 195