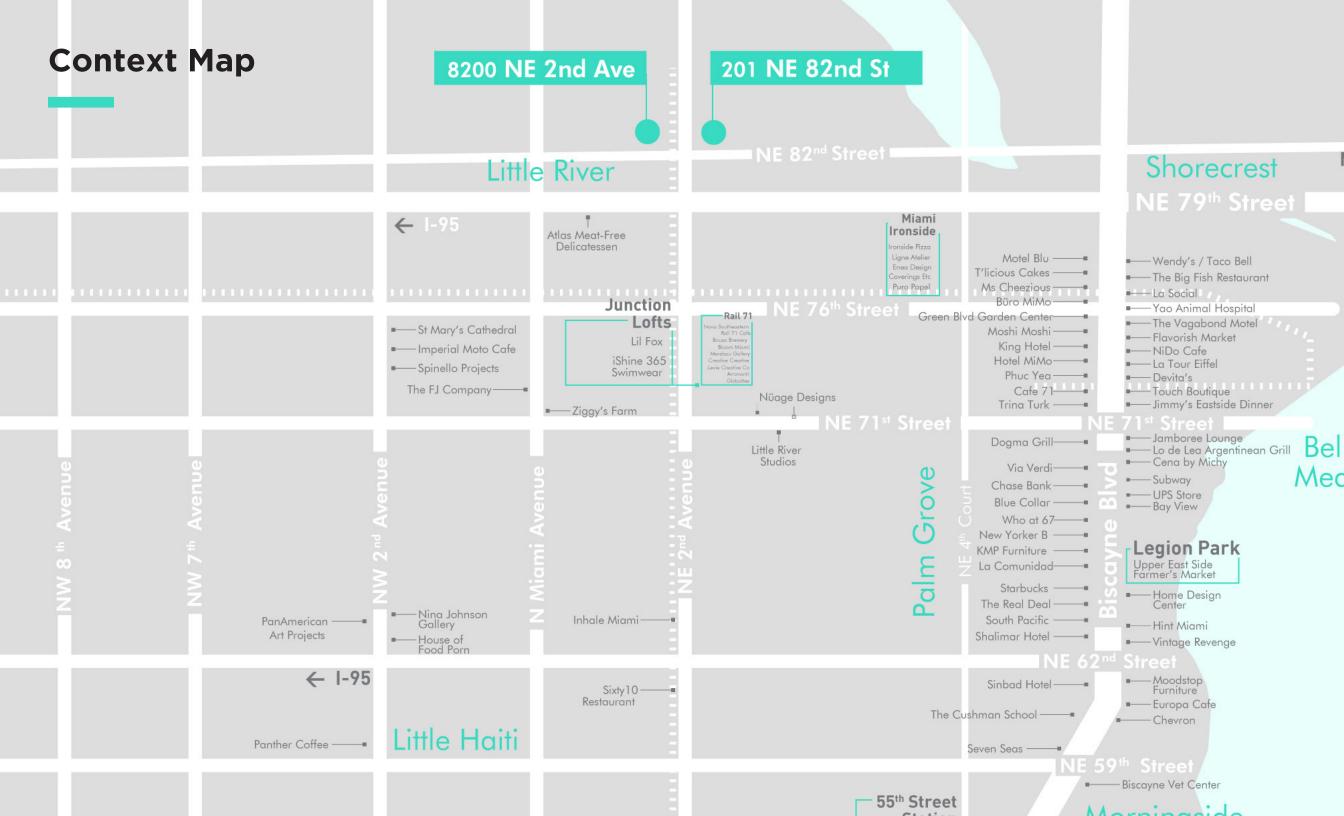

#### **Neighborhood Map**

#### Property Highlights

- Address: 8200 NE 2nd Ave
  - Miami, FL 33138
- Price: \$45.00 NNN -\$57.00 NNN
- Sizes: 502 SF 2,828 SF
- Features: Prominent signage & outdoor seating
- Type: Retail or Office
- Heavily trafficked location with high signage exposure
- Abundant on-site parking
- Easy access to US-1, I-95, 112 and 195