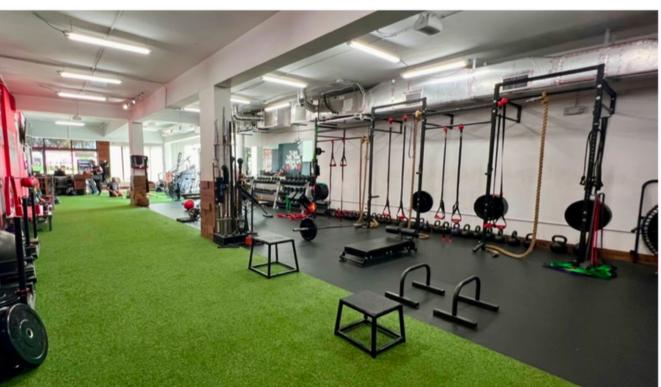

The largest unit, spanning 2,828 SF, was formerly a gym and now offers an ideal space for a new fitness venture, a medspa, or a design showroom. This dynamic environment blends functionality with aesthetic appeal, establishing itself as a central hub for creativity and community engagement.