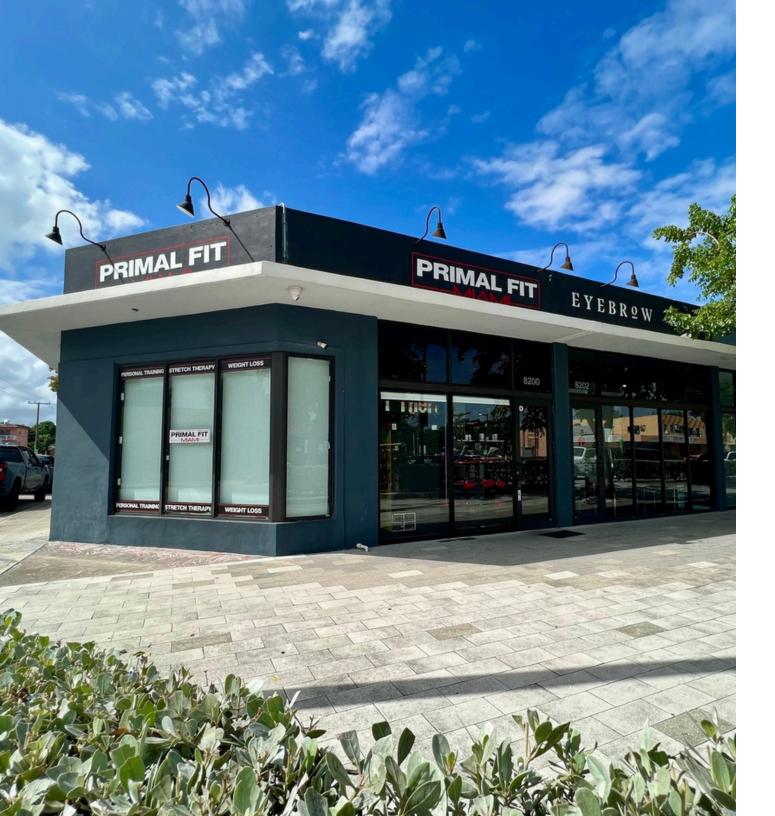

#### Property Highlights

- Address: 8200 NE 2nd Ave
  - Miami, FL 33138
- Price: \$45.00 NNN -\$57.00 NNN
- Sizes: 502 SF 2,828 SF
- Features: Prominent signage & outdoor seating
- Type: Retail or Office
- Heavily trafficked location with high signage exposure
- Abundant on-site parking
- Easy access to US-1, I-95, 112 and 195