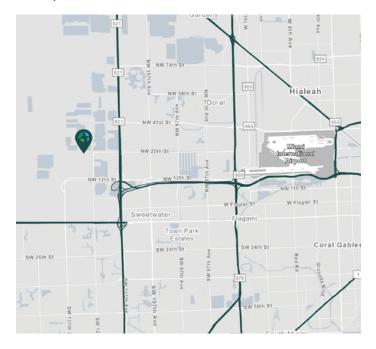

### LOCATION

- Unparalleled connectivity with direct access to 836 (Dolphin expressway), Florida's Turnpike and 826 (Palmetto expressway)
- Easy access to Miami International Airport and Port of Miami