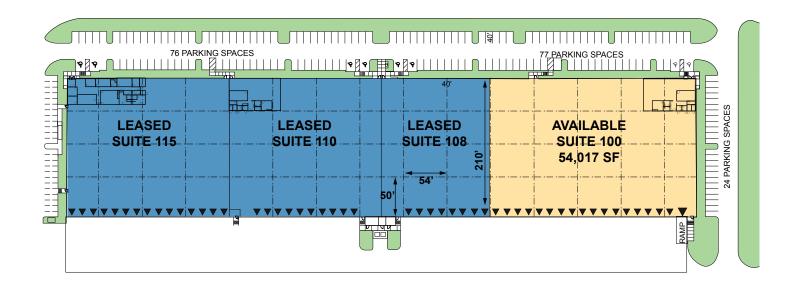

# 54,017 SF

Industrial Space For Lease

2200 NW 129th Avenue Miami, FL 33182 USA

### **FACILITY**

- · End-cap unit
- 51,088 warehouse SF
- 2,919 SF office
- 30' clear height
- 1.12/1,000 SF car parking ratio
- 17 dock doors total, 1 ramp
- 186' building depth
- 54' x 50' column spacing typical
- ESFR sprinkler system and LED energy efficient lighting
- Available 3/1/2025