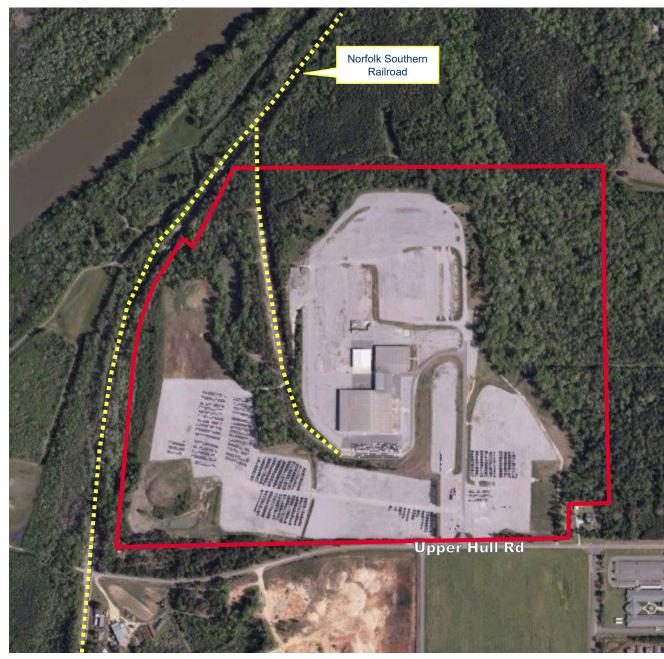

### **PROPERTY FEATURES**

- Site prepared, graded, compacted, graveled and fenced for previous FTZ use
- Industrial Outside Storage (IOS)
- All utilities available at site or within closeproximity
- Norfolk Southern rail spur into site including active switch
- 136,000 sf building
  - » Grade level
  - » 28' eves
- 50,000 sf metal shed