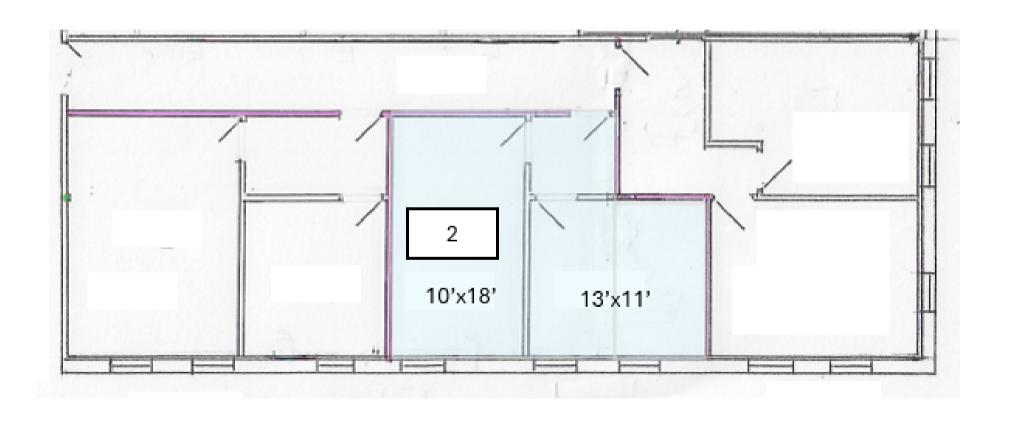

## Floor plan: Suite 200 - Unit 2 - 549 RSF

999 West Chester Pike West Chester, PA, 19382

| EXECUTIVE SUMMARY   |         |                                                                                                                                                        |                                |
|---------------------|---------|--------------------------------------------------------------------------------------------------------------------------------------------------------|--------------------------------|
| Suite 200<br>Unit 2 | 549 RSF | 2nd floor unit off of the lobby with 2 private offices<br>access to shared kitchenette;<br>optional 1st floor shared conference room (additional cost) | \$950/month<br>(all inclusive) |