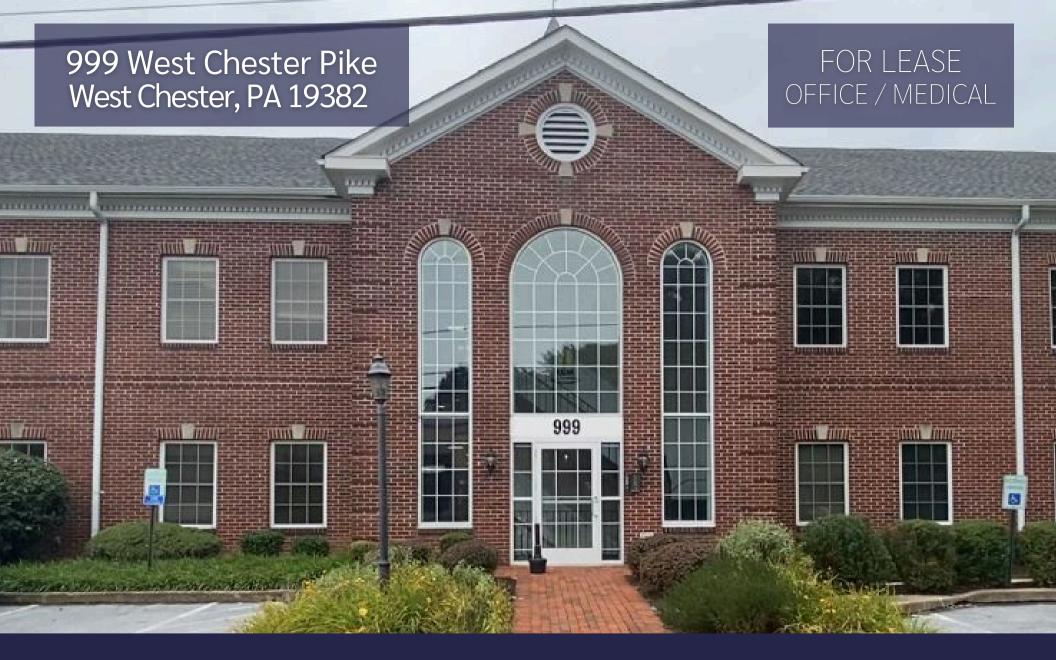

## **PROPERTY DESCRIPTION:**

- Charming office/medical building
- Abundant parking: 3/1000
- Generous window line
- Professionally landscaped
- Flexible lease terms available
- Turn-key fit outs available

999 West Chester Pike West Chester, PA, 19382

| EXECUTIVE SUMMARY   |         |                                                                                                                                                        |                                |
|---------------------|---------|--------------------------------------------------------------------------------------------------------------------------------------------------------|--------------------------------|
| Suite 200<br>Unit 2 | 549 RSF | 2nd floor unit off of the lobby with 2 private offices<br>access to shared kitchenette;<br>optional 1st floor shared conference room (additional cost) | \$950/month<br>(all inclusive) |