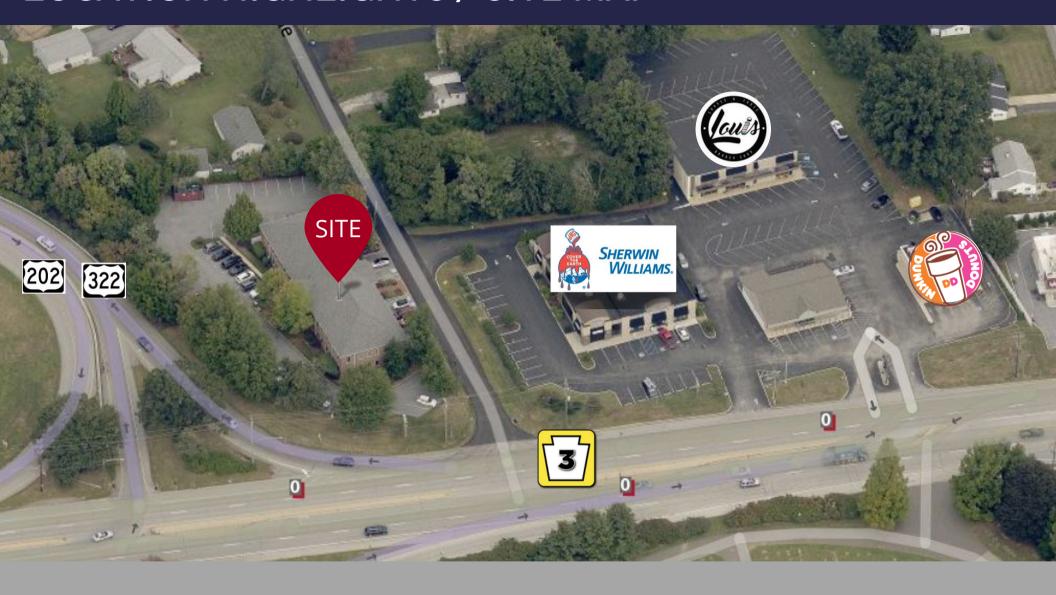

## LOCATION HIGHLIGHTS / SITE MAP

- **Located at the intersection of the West Chester Pike and Rt. 202 and 322 Bypass**
- Short driving distance to amenities such as shops, and restaurants like Dunkin Donuts, Smoothie King, and Wawa, WSFS Bank
- Less than a minute from West Chester Borough