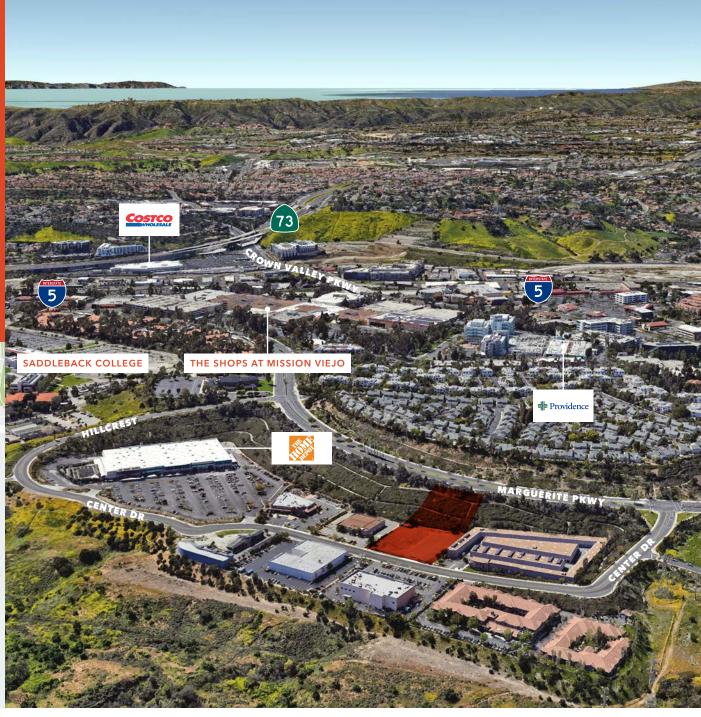

### Center Dr Land

27820 CENTER DR, MISSION VIEJO, CA 92692

## Property highlights

PARCEL SIZE ±80,586 SF

**LEASABLE AREA** ±40,000 SF (estimated)

**APN** 740-111-14 & 740-111-15

MARGUERITE PKWY at Hillcrest/Center Dr

**ZONING** Business/Park Industrial (BP)

**MULTIPLE** commercial possibilities