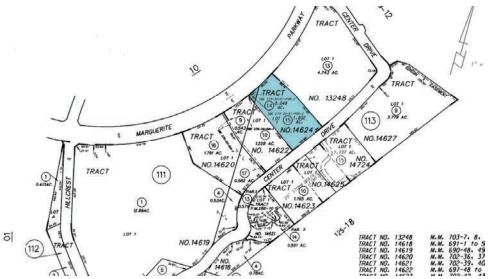

## Property highlights

PARCEL SIZE ±80,586 SF

**LEASABLE AREA** ±40,000 SF (estimated)

**APN** 740-111-14 & 740-111-15

MARGUERITE PKWY at Hillcrest/Center Dr

**ZONING** Business/Park Industrial (BP)

**MULTIPLE** commercial possibilities