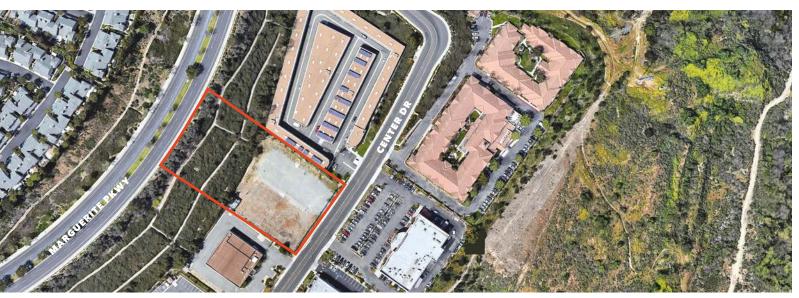

### Center Dr Land

27820 CENTER DR, MISSION VIEJO, CA 92692

## Property highlights

PARCEL SIZE ±80,586 SF

**LEASABLE AREA** ±40,000 SF (estimated)

**APN** 740-111-14 & 740-111-15

MARGUERITE PKWY at Hillcrest/Center Dr

**ZONING** Business/Park Industrial (BP)

**MULTIPLE** commercial possibilities