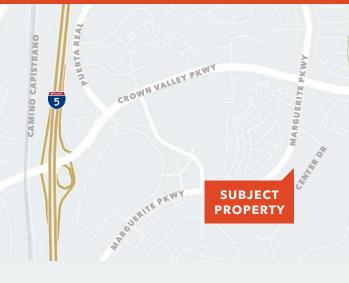

### Center Dr Land

27820 CENTER DR, MISSION VIEJO, CA 92692

## Property highlights

PARCEL SIZE ±80,586 SF

**LEASABLE AREA** ±40,000 SF (estimated)

**APN** 740-111-14 & 740-111-15

MARGUERITE PKWY at Hillcrest/Center Dr

**ZONING** Business/Park Industrial (BP)

**MULTIPLE** commercial possibilities